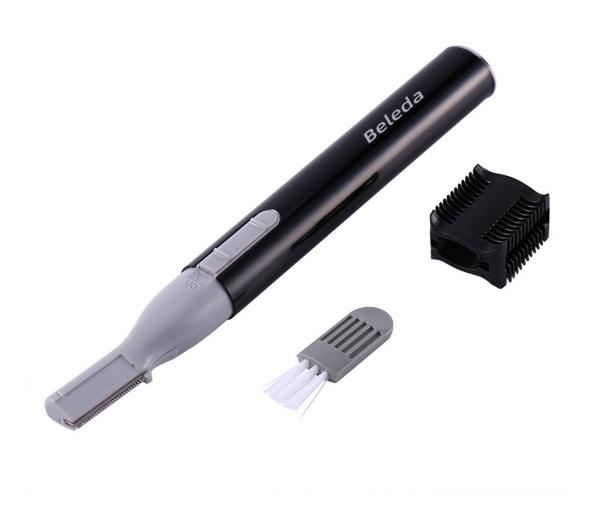

## **Product Description**

Manufacturer:Beleda

Date First Available: May 19, 2023

Recommended Uses For Product: trimming, shaving

Color: Black Hair Type: All

Power Source: Battery Powered

**Widely use** Design for shaving body hair like eyebrow, ear, hair, arms, legs and redundant hair

**【Easy to use 】** Easy to use, just need to turn on the ON / OFF switch and very convenient to carry

【With a brush 】With a brush to clean the hair needed on the blade. Powered by one 1.5V

AAA battery (not included)

【Adjustable】 With a eyebrow comb to comb your eyebrow. And according to the need to adjust length

n