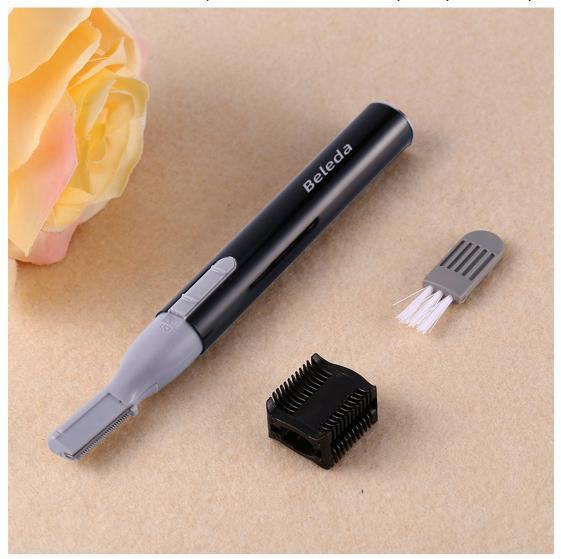

## **Product Description**

Manufacturer:Beleda

Date First Available: May 19, 2023

Recommended Uses For Product: trimming, shaving

Color: Black Hair Type: All

Power Source: Battery Powered

**Widely use** Design for shaving body hair like eyebrow, ear, hair, arms, legs and redundant hair

**【Easy to use 】** Easy to use, just need to turn on the ON / OFF switch and very convenient to carry

【With a brush 】With a brush to clean the hair needed on the blade. Powered by one 1.5V

AAA battery (not included)