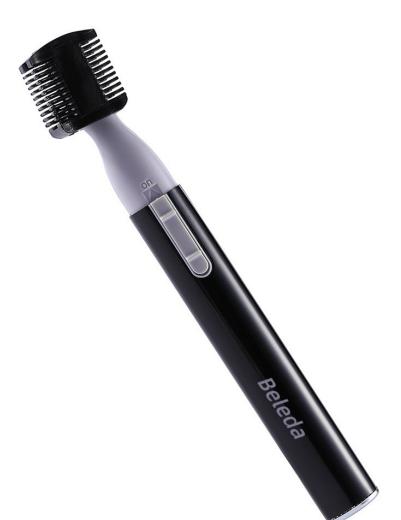

## **Product Description**

Manufacturer:Beleda

Date First Available: May 19, 2023

Recommended Uses For Product: trimming, shaving

Color: Black Hair Type: All

Power Source: Battery Powered

**Widely use** Design for shaving body hair like eyebrow, ear, hair, arms, legs and redundant hair

【Adjustable】 With a eyebrow comb to comb your eyebrow. And according to the need to adjust length

n