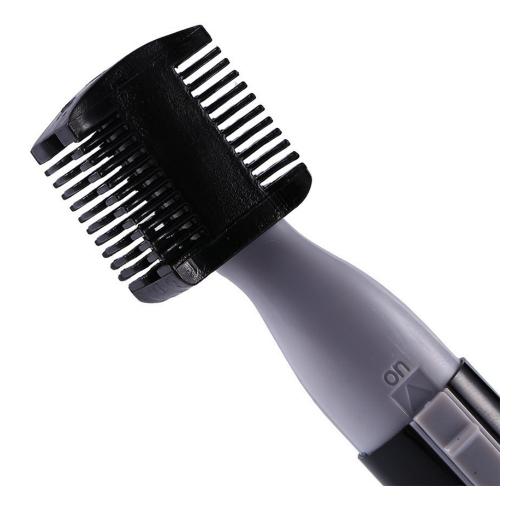

【Adjustable】 With a eyebrow comb to comb your eyebrow. And according to the need to adjust length

n