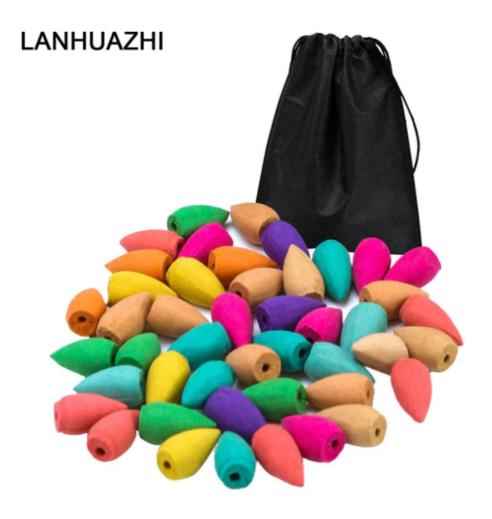

## **LANHUAZHI 180 Pieces Backflow Incense Cones 10 Mixed Natural Scents Rose Jasmine Lily Mint** Lavender and More Kinds of Mixed **Natural Backflow Incense Cones**

LANHUAZHI

\$18.99

## **ADD TO CART**

**BUY IT NOW** 

- Quantity: 180 pieces of backflow incense cones in 10 different natural smellings, sufficient quantity and various smellings can meet your different needs; with a black drawstring bag helps to storage them
- Material: made of cedar powder and natural plant powder, which have natural and fresh fragrances; each piece is small, it can last about 5 minutes
- Fragrances and colors: 10 different natural smellings in 10 colors, including sandalwood (khaki), rose (rose red), lavender (purple), lily (red), jasmine (yellow), green tea (green), ocean (blue), lemon (orange), mint (light green), sweet-scented osmanthus (earth color)
- These cones need to be used in conjunction with a reflux incense burner to achieve the best results; with a small hole on its bottom, thus the smoke will goes down; the

backflow incense cones can help to release pressure and make you relaxed

• Applicable environment: suitable for less windy places, such as home or office, kitchen, bedroom, yoga room, meditation room, etc., the strong wind may lead to the spread of smoke released, which cannot meet the desired effect; if you feel the smell is heavy, please ventilate to make the fragrance lighter