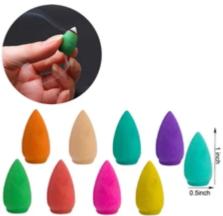

## **ADD TO CART**

**BUY IT NOW** 

- Quantity: 180 pieces of backflow incense cones in 10 different natural smellings, sufficient quantity and various smellings can meet your different needs; with a black drawstring bag helps to storage them
- Material: made of cedar powder and natural plant powder, which have natural and fresh fragrances; each piece is small, it can last about 5 minutes
- Fragrances and colors: 10 different natural smellings in 10 colors, including sandalwood (khaki), rose (rose red), lavender (purple), lily (red), jasmine (yellow), green tea (green), ocean (blue), lemon (orange), mint (light green), sweet-scented osmanthus (earth color)
- These cones need to be used in conjunction with a reflux incense burner to achieve the best results; with a small hole on its bottom, thus the smoke will goes down; the