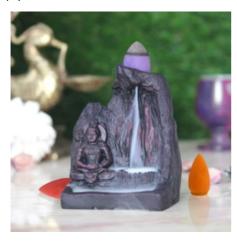

## **ADD TO CART**

**BUY IT NOW** 

- Quantity: 180 pieces of backflow incense cones in 10 different natural smellings, sufficient quantity and various smellings can meet your different needs; with a black drawstring bag helps to storage them
- Material: made of cedar powder and natural plant powder, which have natural and fresh fragrances; each piece is small, it can last about 5 minutes
- Fragrances and colors: 10 different natural smellings in 10 colors, including sandalwood (khaki), rose (rose red), lavender (purple), lily (red), jasmine (yellow), green tea (green), ocean (blue), lemon (orange), mint (light green), sweet-scented osmanthus (earth color)
- These cones need to be used in conjunction with a reflux incense burner to achieve the best results; with a small hole on its bottom, thus the smoke will goes down; the

backflow incense cones can help to release pressure and make you relaxed

• Applicable environment: suitable for less windy places, such as home or office, kitchen, bedroom, yoga room, meditation room, etc., the strong wind may lead to the spread of smoke released, which cannot meet the desired effect; if you feel the smell is heavy, please ventilate to make the fragrance lighter