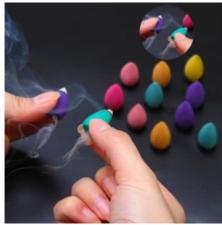

## **ADD TO CART**

**BUY IT NOW** 

- Quantity: 180 pieces of backflow incense cones in 10 different natural smellings, sufficient quantity and various smellings can meet your different needs; with a black drawstring bag helps to storage them
- Material: made of cedar powder and natural plant powder, which have natural and fresh fragrances; each piece is small, it can last about 5 minutes
- Fragrances and colors: 10 different natural smellings in 10 colors, including sandalwood (khaki), rose (rose red), lavender (purple), lily (red), jasmine (yellow), green tea (green), ocean (blue), lemon (orange), mint (light green), sweet-scented osmanthus (earth color)
- These cones need to be used in conjunction with a reflux incense burner to achieve the best results; with a small hole on its bottom, thus the smoke will goes down; the

backflow incense cones can help to release pressure and make you relaxed

• Applicable environment: suitable for less windy places, such as home or office, kitchen, bedroom, yoga room, meditation room, etc., the strong wind may lead to the spread of smoke released, which cannot meet the desired effect; if you feel the smell is heavy, please ventilate to make the fragrance lighter