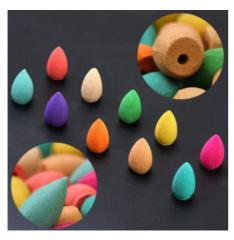

## **ADD TO CART**

**BUY IT NOW** 

- Quantity: 180 pieces of backflow incense cones in 10 different natural smellings, sufficient quantity and various smellings can meet your different needs; with a black drawstring bag helps to storage them
- Material: made of cedar powder and natural plant powder, which have natural and fresh fragrances; each piece is small, it can last about 5 minutes
- Fragrances and colors: 10 different natural smellings in 10 colors, including sandalwood (khaki), rose (rose red), lavender (purple), lily (red), jasmine (yellow), green tea (green), ocean (blue), lemon (orange), mint (light green), sweet-scented osmanthus (earth color)
- These cones need to be used in conjunction with a reflux incense burner to achieve the best results; with a small hole on its bottom, thus the smoke will goes down; the

backflow incense cones can help to release pressure and make you relaxed

• Applicable environment: suitable for less windy places, such as home or office, kitchen, bedroom, yoga room, meditation room, etc., the strong wind may lead to the spread of smoke released, which cannot meet the desired effect; if you feel the smell is heavy, please ventilate to make the fragrance lighter