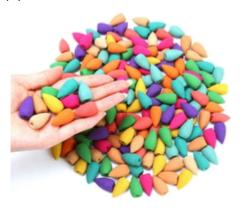

## **ADD TO CART**

**BUY IT NOW** 

- Quantity: 180 pieces of backflow incense cones in 10 different natural smellings, sufficient quantity and various smellings can meet your different needs; with a black drawstring bag helps to storage them
- Material: made of cedar powder and natural plant powder, which have natural and fresh fragrances; each piece is small, it can last about 5 minutes
- Fragrances and colors: 10 different natural smellings in 10 colors, including sandalwood (khaki), rose (rose red), lavender (purple), lily (red), jasmine (yellow), green tea (green), ocean (blue), lemon (orange), mint (light green), sweet-scented osmanthus (earth color)
- These cones need to be used in conjunction with a reflux incense burner to achieve the best results; with a small hole on its bottom, thus the smoke will goes down; the