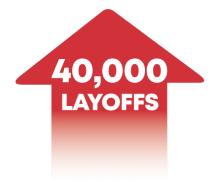

TPAs need a proven COBRA solution to grow in this challenging market

Despite the lowest unemployment rate in 50 years, American companies are announcing substantial layoffs almost daily as they navigate a struggling economy.

- Only a month into 2023, some of the nation's larger firms had announced the intent to pursue over 40,000 layoffs this year.
- That doesn't include unannounced layoffs and those planned by smaller companies, voluntary terminations, and other qualifying events.