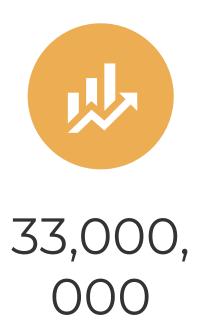

HSAs are savings and investment powerhouses for healthcare and retirement

Inere's no disputing that Health Savings Accounts are revolutionizing how we prepare for healthcare and retirement.

- More than 34 million HSA accounts held nearly \$99 billion in deposits and investments in 2022. Account contributions were up 11% year-over-year.
- Younger consumers have embraced health savings accounts, with almost 1 in 5 Americans in their 30s owning an HSA.
- HSAs are utilized in every U.S. state and territory – with as many as 77% of a state's privately insured population covered by an HSA.

20% of Americans in their 30s have an HSA

**34,000,000** HSA Accounts in 2022

\$99 billion in deposits and investments Partner with DataPath to offer employers and account holders the best HSA experience in the market. Summit equips TPAs to thrive in the industry by offering employers and account holders a better benefits experience with centralized HSA administration, mobile app, debit cards, flexible banking options, and integrated investments in a secure, webbased environment.