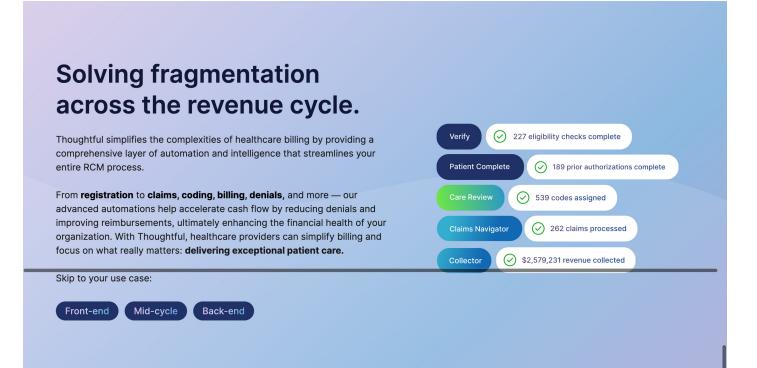

# Optimized front-end revenue cycle driving faster collections and fewer denials.

Al-powered automations enable an error-free front office that supercharges registration, verification, and prior authorization. Lay the groundwork for successful claims - maximizing revenue and eliminating your staff's manual work, and re-work.

# Continuously capture, collect, and code clinical and diagnostic data with ease and speed.

Improve operational efficiency, accuracy, compliance, and visibility. Introduce near real-time tracking of patient charges for increased claim accuracy. Improve collections, reduce your cost per claim, and enhance your patient experience.

## Boost collection speed and accuracy by automating billing, reducing denials, and ensuring clean claims.

Leverage the power of automation to generate, clean, and submits claims, freeing staff to focus on higher-value tasks. Use the power of intelligent automation to identify and handle denied claims and patient responsibility invoices, automating the payment posting process to eliminate errors and reduce workload. Benefit from auto reconciliation across various banks, bringing reconciliation into daily practice and allowing for faster course correction.