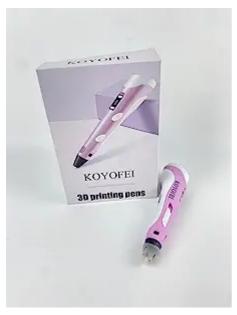

Industrial & Scientific > Additive Manufacturing Products > 3D Printers

Roll over image to zoom in

Furniture

Brand: KOYOFEI.

## \$**32**99

- [A GIFT FOR THE WHOLE FAMILY] Create, Draw, Doodle, and Build in 3D with this affordable yet high grade 3D pen. The new KOYOFEI 3D Pen helps improve spatial thinking, creativity and artistic skills. Great for quality family time and as a practical tool for making handmade gifts or decorations, or for everyday fixes around the home. The P1 Pen features a stepless speed function designed for optimal speed control no matter the task - whether slower intricate projects or faster infill work.
- [READY-TO-USE KIT] Includes 3 colors (30 feet) of PLA plastic to keep you Doodling for ages, as well as a power adapter, step-by-step manual, and a free stencil guide. Just plug in, heat it up and enjoy the fun of creating three-dimensional masterpieces. PLA is a versatile, easy-to-use printing plastic that is great for both first time and advanced users.
- [BEGINNER FRIENDLY] Plug the adapter into the back of the pen and choose your filament. The red light will turn on indicating warm up, this will take about 2-3 mins. Double click the forward button to start and feed the filament through the back of the pen. Once the filament has reached the nozzle of the pen, click forward to stop. Press and hold the forward button or double click for a continous flow. Once you have completed your design, press and hold the reverse button to retract filament.
- [MULTI-FUNCTIONAL] The KOYOFEI 3D P1 Pen is temperature adjustable to accommodate multiple types of filament: PLA (160-210°C, 320-410°F) or ABS (210-235°C, 410-455°F). Unlike other 3D printing pens, the P1 has an easy-to-use stepless speed slider, designed for optimal speed adjustment. Perfect for any task, from slow & intricate projects to faster infill work.