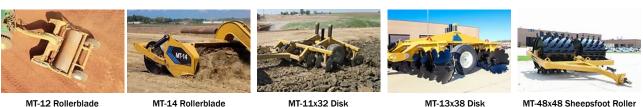

## **Towed Implements**

Improve jobsites, haul roads, and overall production with the various attachments MTS has to offer. Including, offset disks to remove or introduce moisture into the material, rollerblades to smooth and compact haul roads or other surfaces for quicker haul times, or the sheepsfoot roller to compact your site. For any job and any material, these heavy-duty towed implements have you covered.