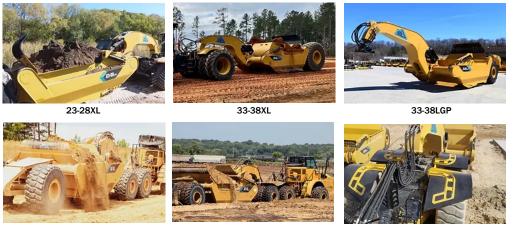

# **Gooseneck Scraper Models**

MT-42XL

MT-42LGP

ADT Conversion Kit

With the ability to be pulled by a Mobile Track Solutions Switchback Tractor or a 45-ton Articulated Truck, the gooseneck scrapers can be self-loaded, push-loaded, or top-loaded. The scraper models' capacities vary from 23 to 42 cubic yards. All models are designed with Cat Components to increase product life and serviceability.

## **Straight-Tongue Scraper Models**

MT-28

MT-33 Widget Didn't Load Check your internet and refresh

Capacities ranging from 23 to 38 cubic yards, these straight-tongue scrapers utilize Hardox steel for superior longevity. All models are designed with Cat Components to increase product life and serviceability. These tractor-towed scrapers are designed to improve efficiency and longevity.