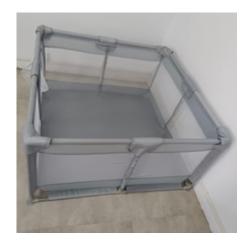

## Weber Playpens for babies Indoor and outdoor children's activity fences, solid security playgrounds, soft breathable mesh boards, game fence

\$159.99

Quantity

1

ADD TO CART

BUY IT NOW

The height of the baby fence is long enough to accommodate young children from 6 months to 6 years old and walking.

This area is large enough. Whenever you use the indoor/outdoor amusement area, you and your children will enjoy a huge comfort

The soft and breathable mesh visible in the side panel, the outer sector zipper design can interact with the baby at any time, so that the baby has a sense of security