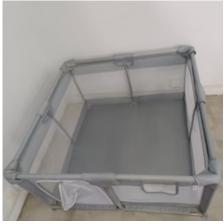

## Weber Playpens for babies Indoor and outdoor children's activity fences, solid security playgrounds, soft breathable mesh boards, game fence

\$159.99

Quantity

1

ADD TO CART

BUY IT NOW

The height of the baby fence is long enough to accommodate young children from 6 months to 6 years old and walking.

This area is large enough. Whenever you use the indoor/outdoor amusement area, you and your children will enjoy a huge comfort

The soft and breathable mesh visible in the side panel, the outer sector zipper design can interact with the baby at any time, so that the baby has a sense of security