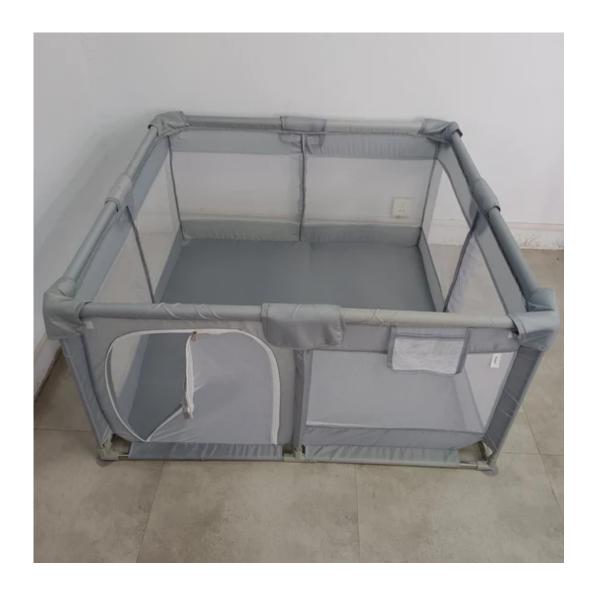

## Weber Playpens for babies Indoor and outdoor children's activity fences, solid security playgrounds, soft breathable mesh boards, game fence

\$159.99

Quantity

1

ADD TO CART

BUY IT NOW

The height of the baby fence is long enough to accommodate young children from 6 months to 6 years old and walking.

This area is large enough. Whenever you use the indoor/outdoor amusement area, you and your children will enjoy a huge comfort

The soft and breathable mesh visible in the side panel, the outer sector zipper design can interact with the baby at any time, so that the baby has a sense of security

Easy to assemble, store and clean