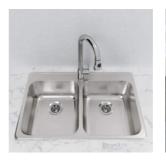

# **FQDGTFA** kitchen sink Double Bowl **Topmount Kitchen Sink Strainer Drain & Basket | Scratch Rust Corrosion Sound & Dent Resistant**

- SIMPLE, FAST, EASY INSTALLATION: The FQDGTFA K-522 Double Basin Topmount Sink with Strainer Drain Comes Ready to Install with all of the Must Have Accessories in One Package (you need silicone adhesive). Handmade from 304 stainless steel with a polished finish, this topmount sink makes the perfect prep workstation. There's no need to hire an expensive contractor or remodel your entire kitchen, grab your tools and DIY: Most people can complete assembly of this project in under a day.
- CLEANING MADE EASY: You can use a simple scouring or scrubbing sponge and liquid soap for everyday maintenance and minor stains. For a deeper clean, we