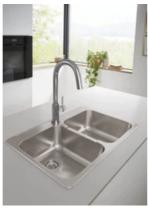

# **FQDGTFA** kitchen sink Double Bowl **Topmount Kitchen Sink Strainer Drain & Basket | Scratch Rust Corrosion Sound & Dent Resistant**

- SIMPLE, FAST, EASY INSTALLATION: The FQDGTFA K-522 Double Basin Topmount Sink with Strainer Drain Comes Ready to Install with all of the Must Have Accessories in One Package (you need silicone adhesive). Handmade from 304 stainless steel with a polished finish, this topmount sink makes the perfect prep workstation. There's no need to hire an expensive contractor or remodel your entire kitchen, grab your tools and DIY: Most people can complete assembly of this project in under a day.
- CLEANING MADE EASY: You can use a simple scouring or scrubbing sponge and liquid soap for everyday maintenance and minor stains. For a deeper clean, we