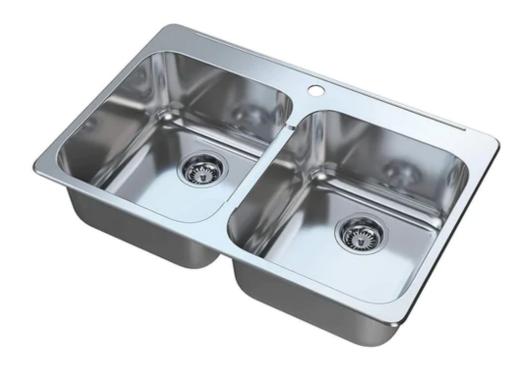

# **FQDGTFA** kitchen sink Double Bowl **Topmount Kitchen Sink Strainer Drain & Basket | Scratch Rust Corrosion Sound & Dent Resistant**

## Maximum Impact Stainless Steel **Complete Home Improvement Hardware Kit**

**FQDGTFA** 

\$75.99 <del>\$79.99</del>

SALE

**ADD TO CART** 

**BUY IT NOW** 

| Brand               | FQDGTFA                    |
|---------------------|----------------------------|
| Colour              | Stainless Steel            |
| Material            | Stainless Steel            |
| Size                | 31 1/4" x 20 1/2" x 7 1/2" |
| Style               | Kitchen Series             |
| Installation Method | Drop In                    |
| Finish type         | Polished                   |
| Shape               | Rectangular                |
| Drain type          | Grid                       |

• SIZING INFORMATION: Overall outside dimensions: 31.25"x20.5" with an extra large 7.5 inch wall depth, a 3.5" drain and round corners. Lose the apron: Hand wash all of your big kitchenware without having to guard yourself against the splash that's common with most small or narrow sinks. FQDGTFA sinks are unique, prolific, and easy to love. If you're not happy for any reason, reach out to us and we will make things right, zero questions asked. Click Add to Cart and add some style to your kitchen!