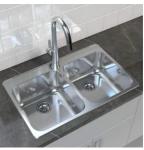

# **FQDGTFA** kitchen sink Double Bowl **Topmount Kitchen Sink Strainer Drain & Basket | Scratch Rust Corrosion Sound & Dent Resistant**

## Maximum Impact Stainless Steel **Complete Home Improvement Hardware Kit**

**FQDGTFA** 

\$75.99 <del>\$79.99</del>

SALE

**ADD TO CART** 

**BUY IT NOW** 

| Brand               | FQDGTFA                    |
|---------------------|----------------------------|
| Colour              | Stainless Steel            |
| Material            | Stainless Steel            |
| Size                | 31 1/4" x 20 1/2" x 7 1/2" |
| Style               | Kitchen Series             |
| Installation Method | Drop In                    |
| Finish type         | Polished                   |
| Shape               | Rectangular                |
| Drain type          | Grid                       |

• SIZING INFORMATION: Overall outside dimensions: 31.25"x20.5" with an extra large 7.5 inch wall depth, a 3.5" drain and round corners. Lose the apron: Hand wash all of your big kitchenware without having to guard yourself against the splash that's common with most small or narrow sinks. FQDGTFA sinks are unique, prolific, and easy to love. If you're not happy for any reason, reach out to us and we will make things right, zero questions asked. Click Add to Cart and add some style to your kitchen!