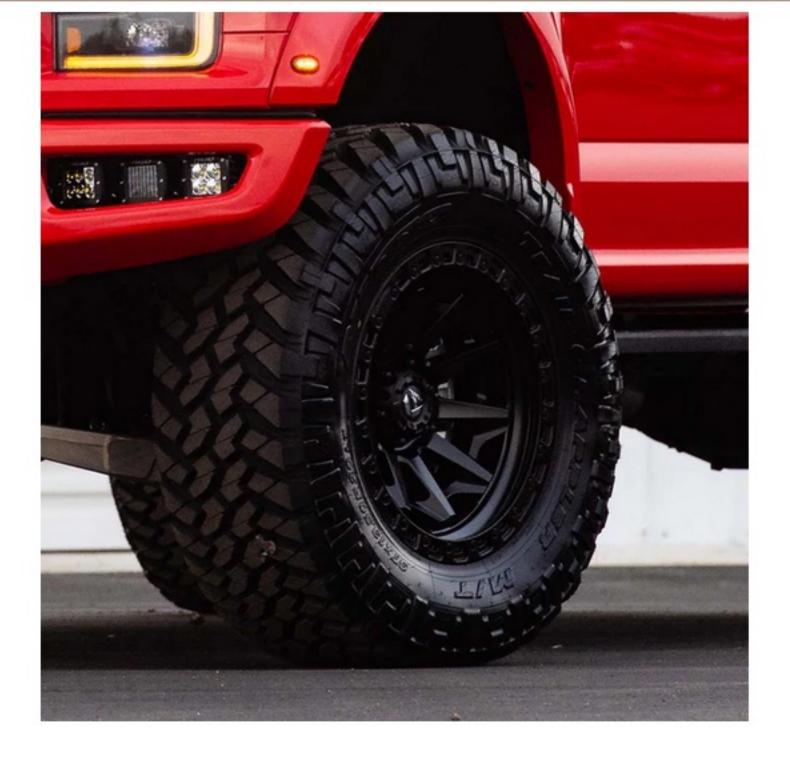

# WHEELS + TIRES

Upgrading the suspension kit on the Indo Edition gives us plenty of room for an oversized wheel + tire package. Most customers elect for a 35-37" tire. The tread design depends on your desired use, whether mostly on-highway, off-road, or a blend of both.