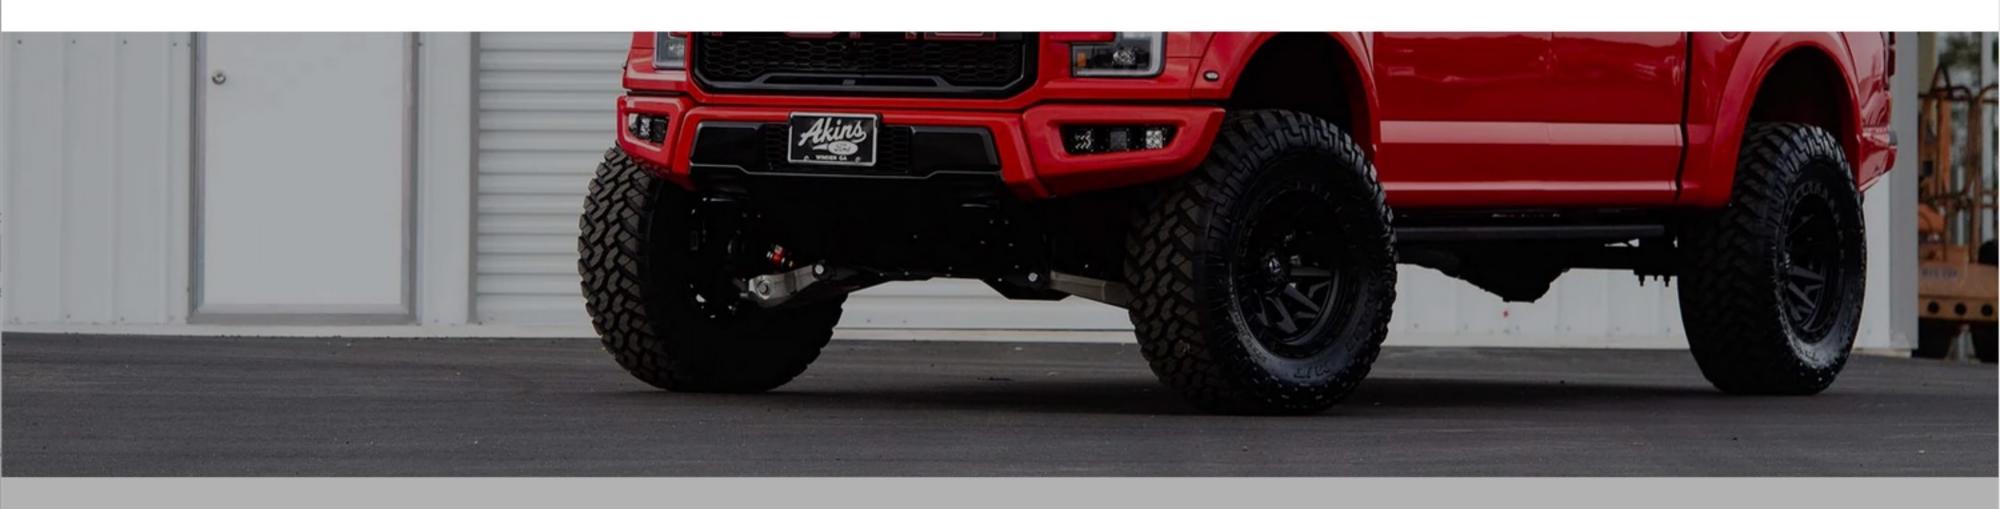

# **SUSPENSION**

The Indo Edition features an upgraded level or lift kit, improving upon an already impressive stock suspension.

**LEARN MORE** 

# WHEELS + TIRES

Upgrading the suspension kit on the Indo Edition gives us plenty of room for an oversized wheel + tire package. Most customers elect for a 35-37" tire. The tread design depends on your desired use, whether mostly on-highway, off-road, or a blend of both.