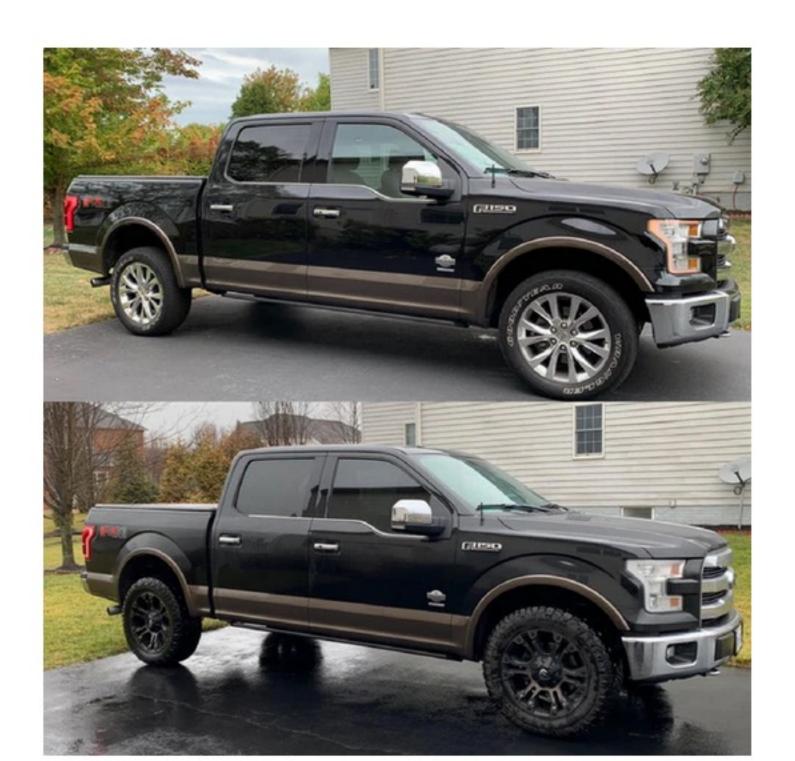

# WHEELS + TIRES

Upgrading the suspension kit on the Indo Edition gives us plenty of room for an oversized wheel + tire package. Most customers elect for a 35-37" tire. The tread design depends on your desired use, whether mostly on-highway, off-road, or a blend of both.

## **STANDARD FEATURES**

- + Lift or Level Kit
- + 17-22" Wheels
- + 35-37" Tires
- + Spline Key with Locking Lug Nuts
  - + Spray-in Bed Liner
- + Hypertech Speedometer Calibrator
  - + Window Tint

MAKE IT YOUR OWN