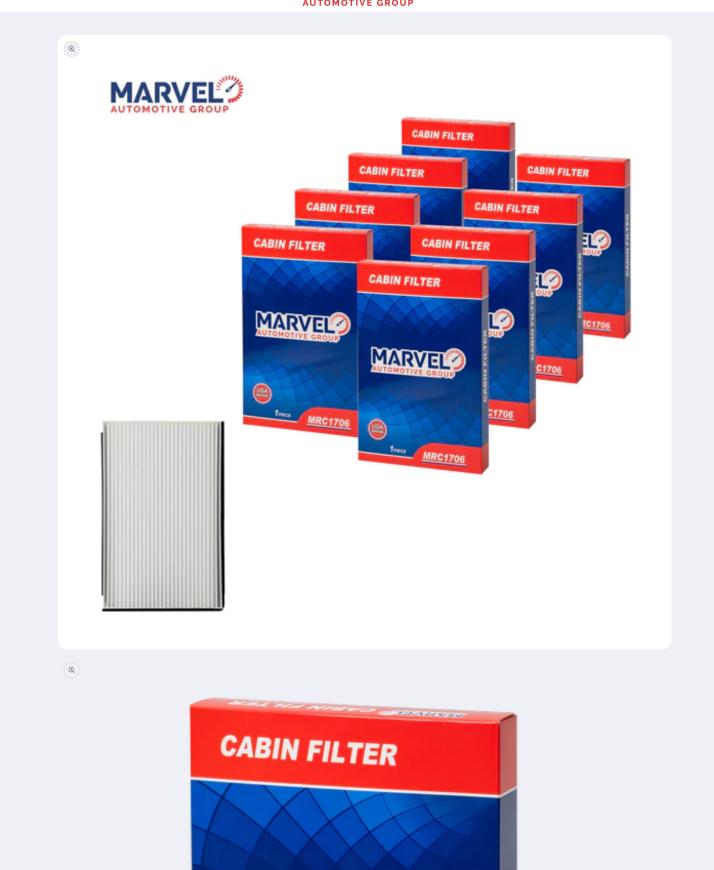

$\equiv$ 

Welcome to Marvel Auto Parts - Part of Marvel Automotive Group

https://marvelautopart.com/products/marvel-cabin-filter-for-chevrolet-impala-buick-century-pontiac-grand-prix-1pc

Q

Marvel Cabin Filter for Chevrolet Impala Buick Century Pontiac Grand Prix -1PC

## 2/23/23, 2:03 PM

- Direct Fit & Easy installation
- Meets OEM Specs

## Fitment :

- 2005-2009 BUICK ALLURE
- 1997-2005 BUICK CENTURY
- · 2005-2009 BUICK LACROSSE
- 1997-2004 BUICK REGAL
- 2014-2016 CHEVROLET IMPALA LIMITED
- · 2000-2013 CHEVROLET IMPALA
- 2000-2007 CHEVROLET MONTE CARLO
- 1998-2002 OLDSMOBILE INTRIGUE
- 2004-2008 PONTIAC GRAND PRIX

## Interchangeable Part numbers:

- EcoGard XC25245
- Group7 C25245P
- Purolator C25245
- Service Champ C25245
- Champ filters CAF1706
- Mighty CAF1706
- FRAM CF8392
- Valvoline E1AC1002
- Service Pro MC25245
- Premium Guard PC5245
- OEM 10261703