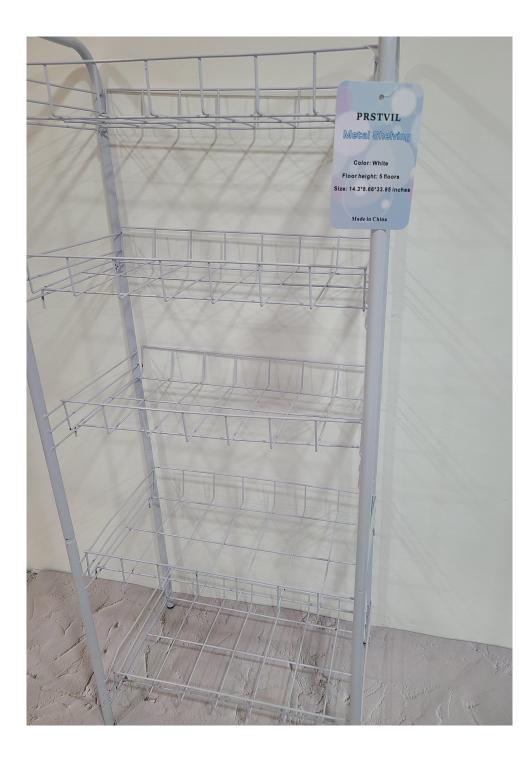

## PRSTVIL Metal Shelving 5 Tiers For Kitchen Bathroom Easy To Move White

## \$11.90

🛉 Share 🎯 Tweet 🍥 Pin it

DESCRIPTION RETURN & WARRANTY SHIPPING POLICIES

The cabinet is full and there is no place to put things, try this metal shelfl

It has five layers, you can perfectly store the items you need, layered, easy to organize and easy to find. If you place it in the kitchen, you can use one layer for cooking pots, one layer for juicer and blender, one layer for dishes, one layer for ingredients, and one layer for spices. Sturdy Steel, Adjustable Feet, and Anti-Tip Kit — These three pieces come together to form a solid wire shelving unit made of high-strength steel tubing for durability, and the shelf is specially coated to resist water and rust and anti-corrosion.

Not only suitable for the kitchen but also used in the bathroom, office or garage and other places. Provide you with ample storage space, of course you can move this metal shelf as you like.