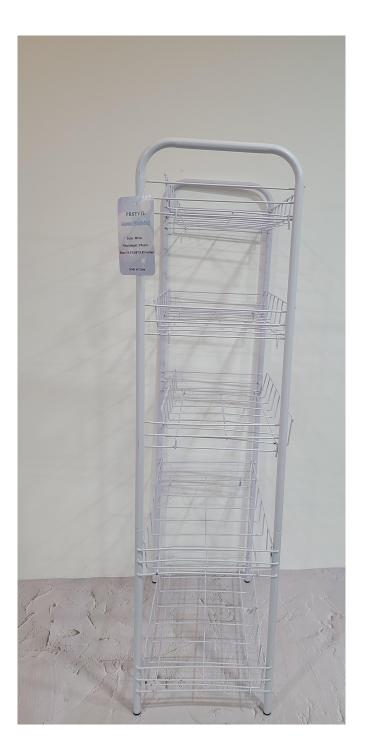

## PRSTVIL Metal Shelving 5 Tiers For Kitchen Bathroom Easy To Move White

## \$11.90

🛉 Share 🎯 Tweet 🍥 Pin it

DESCRIPTION RETURN & WARRANTY SHIPPING POLICIES

The cabinet is full and there is no place to put things, try this metal shelfl

It has five layers, you can perfectly store the items you need, layered, easy to organize and easy to find. If you place it in the kitchen, you can use one layer for cooking pots, one layer for juicer and blender, one layer for dishes, one layer for ingredients, and one layer for spices. Sturdy Steel, Adjustable Feet, and Anti-Tip Kit — These three pieces come together to form a solid wire shelving unit made of high-strength steel tubing for durability, and the shelf is specially coated to resist water and rust and anti-corrosion.

Not only suitable for the kitchen but also used in the bathroom, office or garage and other places. Provide you with ample storage space, of course you can move this metal shelf as you like.