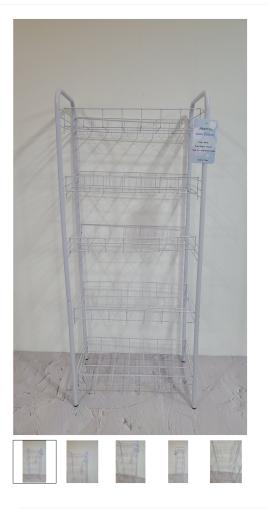

## PRSTVIL Metal Shelving 5 Tiers For Kitchen Bathroom Easy To Move White

## \$11.90

🛉 Share 🎯 Tweet 🍥 Pin it

DESCRIPTION RETURN & WARRANTY SHIPPING POLICIES

The cabinet is full and there is no place to put things, try this metal shelfl

It has five layers, you can perfectly store the items you need, layered, easy to organize and easy to find. If you place it in the kitchen, you can use one layer for cooking pots, one layer for juicer and blender, one layer for dishes, one layer for ingredients, and one layer for spices. Sturdy Steel, Adjustable Feet, and Anti-Tip Kit — These three pieces come together to form a solid wire shelving unit made of high-strength steel tubing for durability, and the shelf is specially coated to resist water and rust and anti-corrosion.

Not only suitable for the kitchen but also used in the bathroom, office or garage and other places. Provide you with ample storage space, of course you can move this metal shelf as you like.