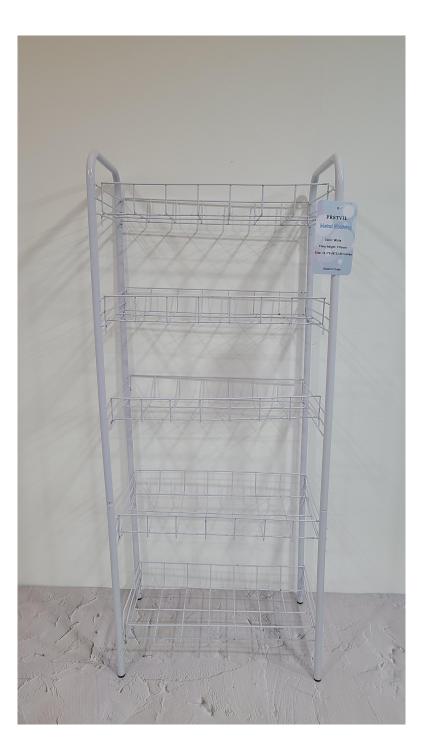

## PRSTVIL Metal Shelving 5 Tiers For Kitchen Bathroom Easy To Move White

## \$11.90

🛉 Share 🎯 Tweet 🍥 Pin it

DESCRIPTION RETURN & WARRANTY SHIPPING POLICIES

The cabinet is full and there is no place to put things, try this metal shelfl

It has five layers, you can perfectly store the items you need, layered, easy to organize and easy to find. If you place it in the kitchen, you can use one layer for cooking pots, one layer for juicer and blender, one layer for dishes, one layer for ingredients, and one layer for spices. Sturdy Steel, Adjustable Feet, and Anti-Tip Kit — These three pieces come together to form a solid wire shelving unit made of high-strength steel tubing for durability, and the shelf is specially coated to resist water and rust and anti-corrosion.

Not only suitable for the kitchen but also used in the bathroom, office or garage and other places. Provide you with ample storage space, of course you can move this metal shelf as you like.