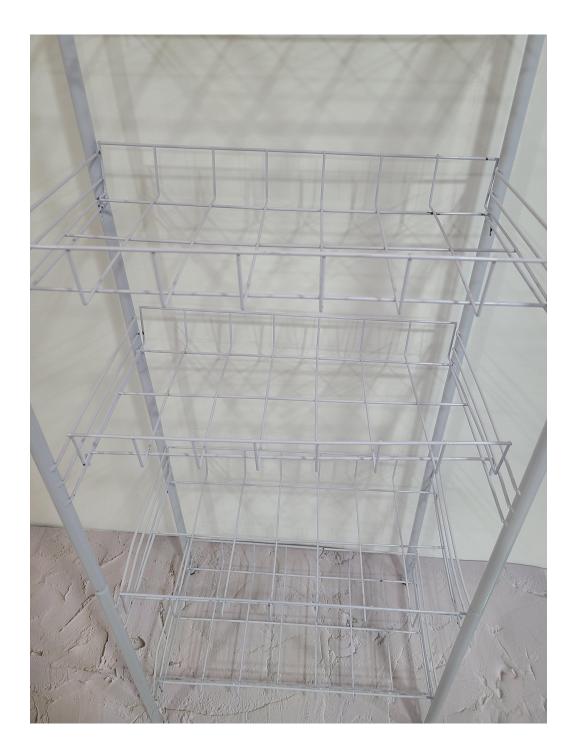

## PRSTVIL Metal Shelving 5 Tiers For Kitchen Bathroom Easy To Move White

## \$11.90

🛉 Share 🎯 Tweet 🍥 Pin it

DESCRIPTION RETURN & WARRANTY SHIPPING POLICIES

The cabinet is full and there is no place to put things, try this metal shelfl

It has five layers, you can perfectly store the items you need, layered, easy to organize and easy to find. If you place it in the kitchen, you can use one layer for cooking pots, one layer for juicer and blender, one layer for dishes, one layer for ingredients, and one layer for spices. Sturdy Steel, Adjustable Feet, and Anti-Tip Kit — These three pieces come together to form a solid wire shelving unit made of high-strength steel tubing for durability, and the shelf is specially coated to resist water and rust and anti-corrosion.

Not only suitable for the kitchen but also used in the bathroom, office or garage and other places. Provide you with ample storage space, of course you can move this metal shelf as you like.