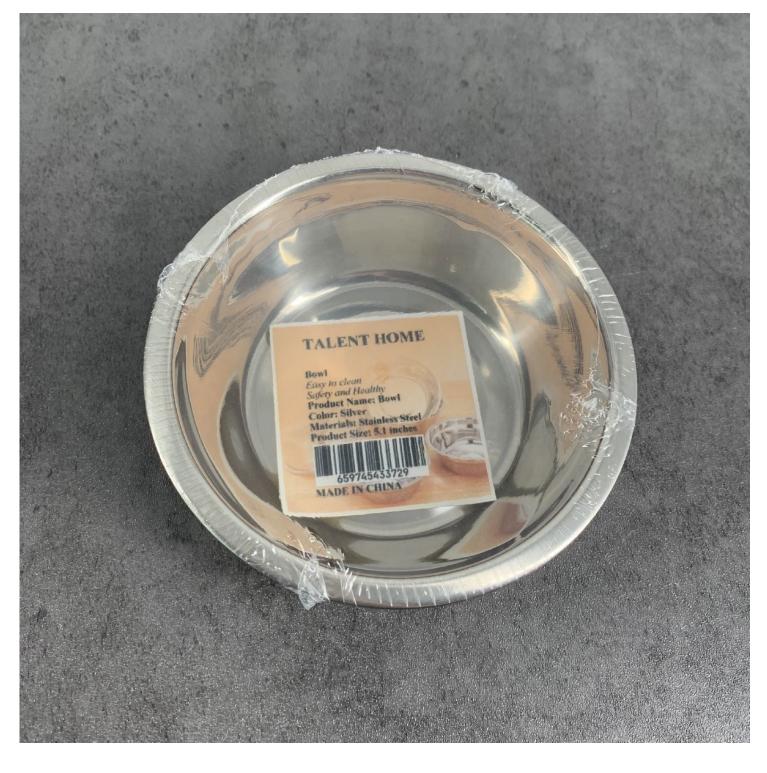

## TALENT HOME Stainless Steel Basin Soup Basin Rice Bowl

| DESCRIPTION REVIEWS                                                                                                                                                                                                                 |                   |       |            |           |
|-------------------------------------------------------------------------------------------------------------------------------------------------------------------------------------------------------------------------------------|-------------------|-------|------------|-----------|
| Brand: TALENT HOME                                                                                                                                                                                                                  |                   |       |            |           |
| First Date Available: 2023-01-25                                                                                                                                                                                                    |                   |       |            |           |
| Stainless Steel Basin Soup Basin Rice Bowl                                                                                                                                                                                          |                   |       |            |           |
| Description:<br>• Food-grade material, high-quality stainless steel, not easy to rust, heat-resistant, wear-resistant, durable.<br>• It can be used for serving vegetables, soups, fruits, etc.<br>• A must-have for home kitchens. |                   |       |            |           |
| Color: Silver                                                                                                                                                                                                                       |                   |       |            |           |
| Materials: Stainless Steel                                                                                                                                                                                                          |                   |       |            |           |
| Product Size: 5.1inches                                                                                                                                                                                                             |                   |       |            |           |
| Package Includes: 1*Bowl                                                                                                                                                                                                            |                   |       |            |           |
|                                                                                                                                                                                                                                     |                   |       |            |           |
| BE IN TOUCH WITH US:                                                                                                                                                                                                                | Enter your e-mail |       | JOIN US    | 0 0 0 0 🔊 |
| XshopXmall-Shop with Fun                                                                                                                                                                                                            | BUY WITH US       | ABOUT | CONTACT US |           |