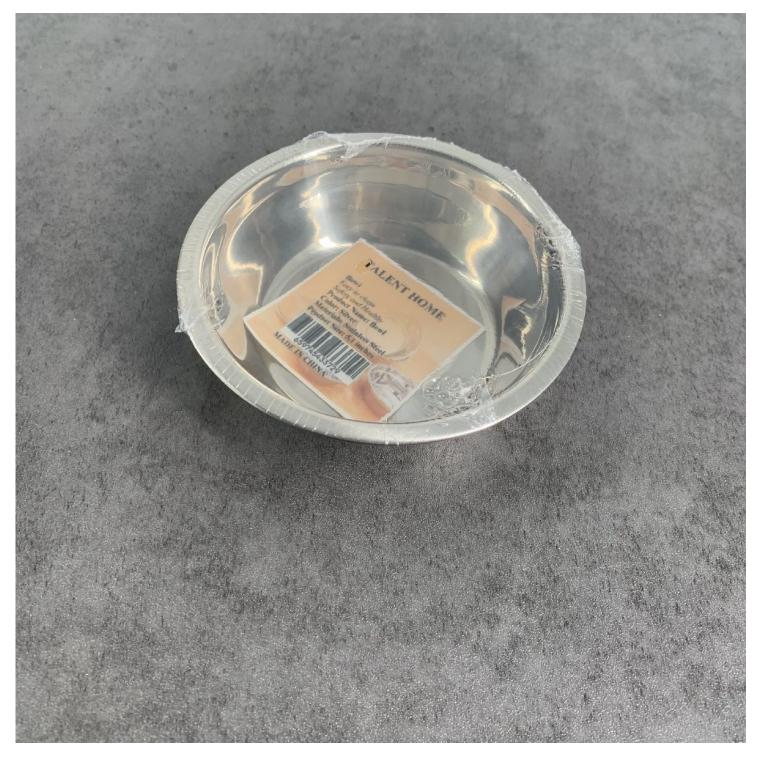

## TALENT HOME Stainless Steel Basin Soup Basin Rice Bowl

| DESCRIPTION REVIEWS                                                                                                                                                                                                                 |                   |       |            |           |
|-------------------------------------------------------------------------------------------------------------------------------------------------------------------------------------------------------------------------------------|-------------------|-------|------------|-----------|
| Brand: TALENT HOME                                                                                                                                                                                                                  |                   |       |            |           |
| First Date Available: 2023-01-25                                                                                                                                                                                                    |                   |       |            |           |
| Stainless Steel Basin Soup Basin Rice Bowl                                                                                                                                                                                          |                   |       |            |           |
| Description:<br>• Food-grade material, high-quality stainless steel, not easy to rust, heat-resistant, wear-resistant, durable.<br>• It can be used for serving vegetables, soups, fruits, etc.<br>• A must-have for home kitchens. |                   |       |            |           |
| Color: Silver                                                                                                                                                                                                                       |                   |       |            |           |
| Materials: Stainless Steel                                                                                                                                                                                                          |                   |       |            |           |
| Product Size: 5.1inches                                                                                                                                                                                                             |                   |       |            |           |
| Package Includes: 1*Bowl                                                                                                                                                                                                            |                   |       |            |           |
|                                                                                                                                                                                                                                     |                   |       |            |           |
| BE IN TOUCH WITH US:                                                                                                                                                                                                                | Enter your e-mail |       | JOIN US    | 0 0 0 0 🔊 |
| XshopXmall-Shop with Fun                                                                                                                                                                                                            | BUY WITH US       | ABOUT | CONTACT US |           |