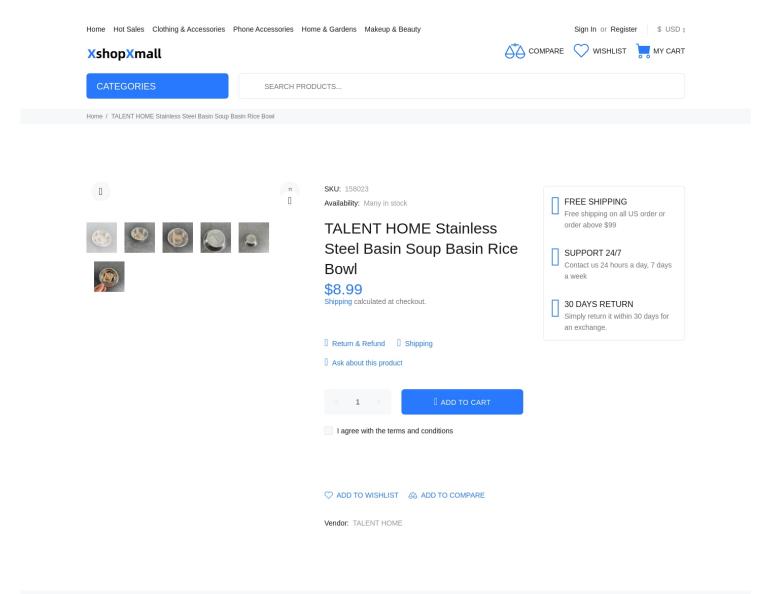

## TALENT HOME Stainless Steel Basin Soup Basin Rice Bowl

| DESCRIPTION REVIEWS                                                                                                                                                                                                                 |                   |       |            |           |
|-------------------------------------------------------------------------------------------------------------------------------------------------------------------------------------------------------------------------------------|-------------------|-------|------------|-----------|
| Brand: TALENT HOME                                                                                                                                                                                                                  |                   |       |            |           |
| First Date Available: 2023-01-25                                                                                                                                                                                                    |                   |       |            |           |
| Stainless Steel Basin Soup Basin Rice Bowl                                                                                                                                                                                          |                   |       |            |           |
| Description:<br>• Food-grade material, high-quality stainless steel, not easy to rust, heat-resistant, wear-resistant, durable.<br>• It can be used for serving vegetables, soups, fruits, etc.<br>• A must-have for home kitchens. |                   |       |            |           |
| Color: Silver                                                                                                                                                                                                                       |                   |       |            |           |
| Materials: Stainless Steel                                                                                                                                                                                                          |                   |       |            |           |
| Product Size: 5.1inches                                                                                                                                                                                                             |                   |       |            |           |
| Package Includes: 1*Bowl                                                                                                                                                                                                            |                   |       |            |           |
|                                                                                                                                                                                                                                     |                   |       |            |           |
| BE IN TOUCH WITH US:                                                                                                                                                                                                                | Enter your e-mail |       | JOIN US    | 0 0 0 0 🔊 |
| XshopXmall-Shop with Fun                                                                                                                                                                                                            | BUY WITH US       | ABOUT | CONTACT US |           |