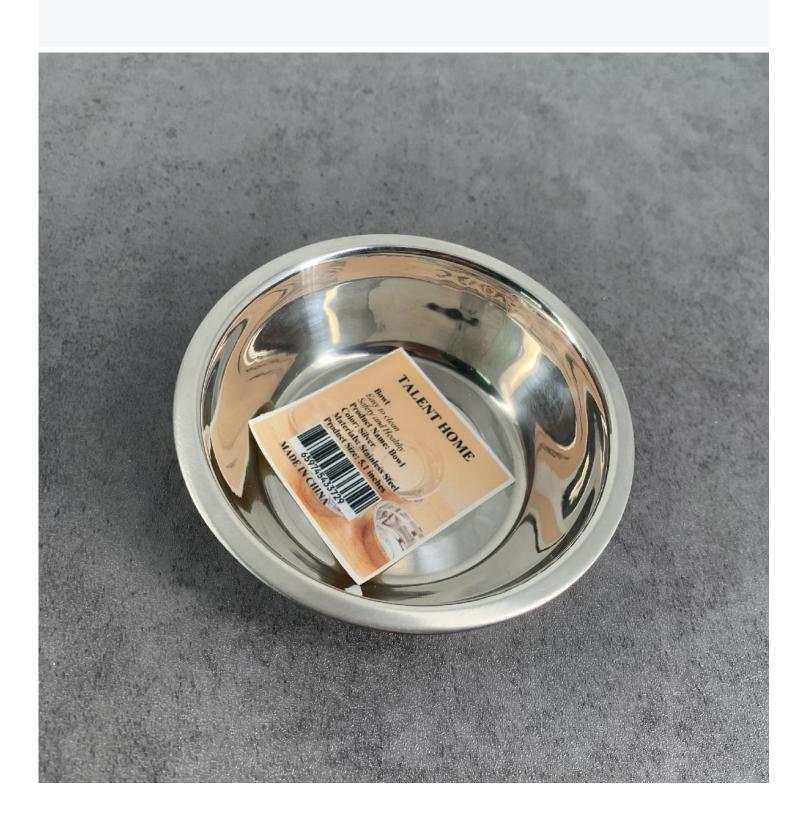

## TALENT HOME Stainless Steel Basin Soup Basin Rice Bowl

| DESCRIPTION REVIEWS                                                                                                                                                                                                                 |                   |       |            |           |
|-------------------------------------------------------------------------------------------------------------------------------------------------------------------------------------------------------------------------------------|-------------------|-------|------------|-----------|
| Brand: TALENT HOME                                                                                                                                                                                                                  |                   |       |            |           |
| First Date Available: 2023-01-25                                                                                                                                                                                                    |                   |       |            |           |
| Stainless Steel Basin Soup Basin Rice Bowl                                                                                                                                                                                          |                   |       |            |           |
| Description:<br>• Food-grade material, high-quality stainless steel, not easy to rust, heat-resistant, wear-resistant, durable.<br>• It can be used for serving vegetables, soups, fruits, etc.<br>• A must-have for home kitchens. |                   |       |            |           |
| Color: Silver                                                                                                                                                                                                                       |                   |       |            |           |
| Materials: Stainless Steel                                                                                                                                                                                                          |                   |       |            |           |
| Product Size: 5.1inches                                                                                                                                                                                                             |                   |       |            |           |
| Package Includes: 1*Bowl                                                                                                                                                                                                            |                   |       |            |           |
|                                                                                                                                                                                                                                     |                   |       |            |           |
| BE IN TOUCH WITH US:                                                                                                                                                                                                                | Enter your e-mail |       | JOIN US    | 0 0 0 0 🔊 |
| XshopXmall-Shop with Fun                                                                                                                                                                                                            | BUY WITH US       | ABOUT | CONTACT US |           |