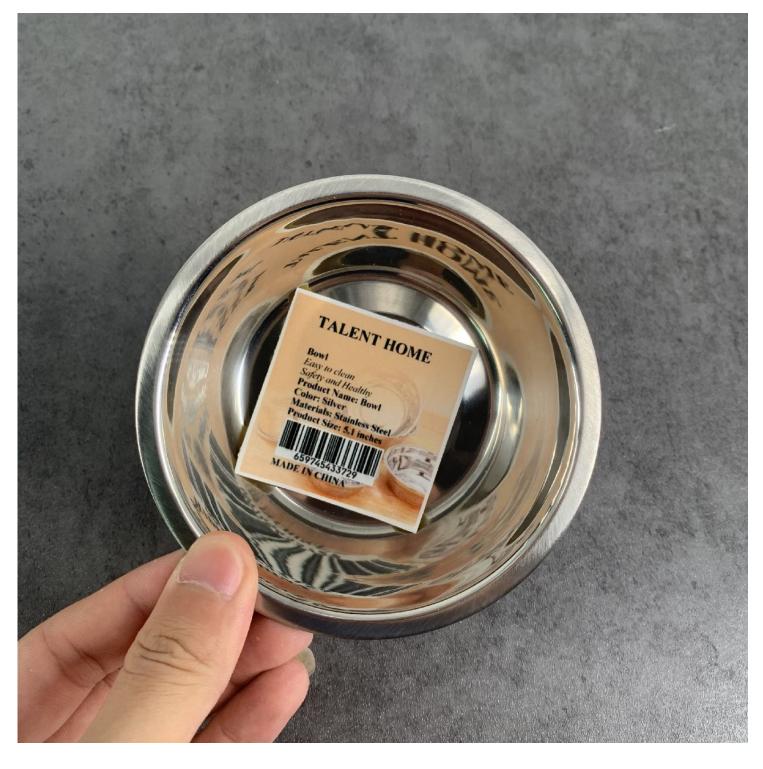

## TALENT HOME Stainless Steel Basin Soup Basin Rice Bowl

| DESCRIPTION REVIEWS                                                                                                                                                                                                                 |                   |       |            |           |
|-------------------------------------------------------------------------------------------------------------------------------------------------------------------------------------------------------------------------------------|-------------------|-------|------------|-----------|
| Brand: TALENT HOME                                                                                                                                                                                                                  |                   |       |            |           |
| First Date Available: 2023-01-25                                                                                                                                                                                                    |                   |       |            |           |
| Stainless Steel Basin Soup Basin Rice Bowl                                                                                                                                                                                          |                   |       |            |           |
| Description:<br>• Food-grade material, high-quality stainless steel, not easy to rust, heat-resistant, wear-resistant, durable.<br>• It can be used for serving vegetables, soups, fruits, etc.<br>• A must-have for home kitchens. |                   |       |            |           |
| Color: Silver                                                                                                                                                                                                                       |                   |       |            |           |
| Materials: Stainless Steel                                                                                                                                                                                                          |                   |       |            |           |
| Product Size: 5.1inches                                                                                                                                                                                                             |                   |       |            |           |
| Package Includes: 1*Bowl                                                                                                                                                                                                            |                   |       |            |           |
|                                                                                                                                                                                                                                     |                   |       |            |           |
| BE IN TOUCH WITH US:                                                                                                                                                                                                                | Enter your e-mail |       | JOIN US    | 0 0 0 0 🔊 |
| XshopXmall-Shop with Fun                                                                                                                                                                                                            | BUY WITH US       | ABOUT | CONTACT US |           |