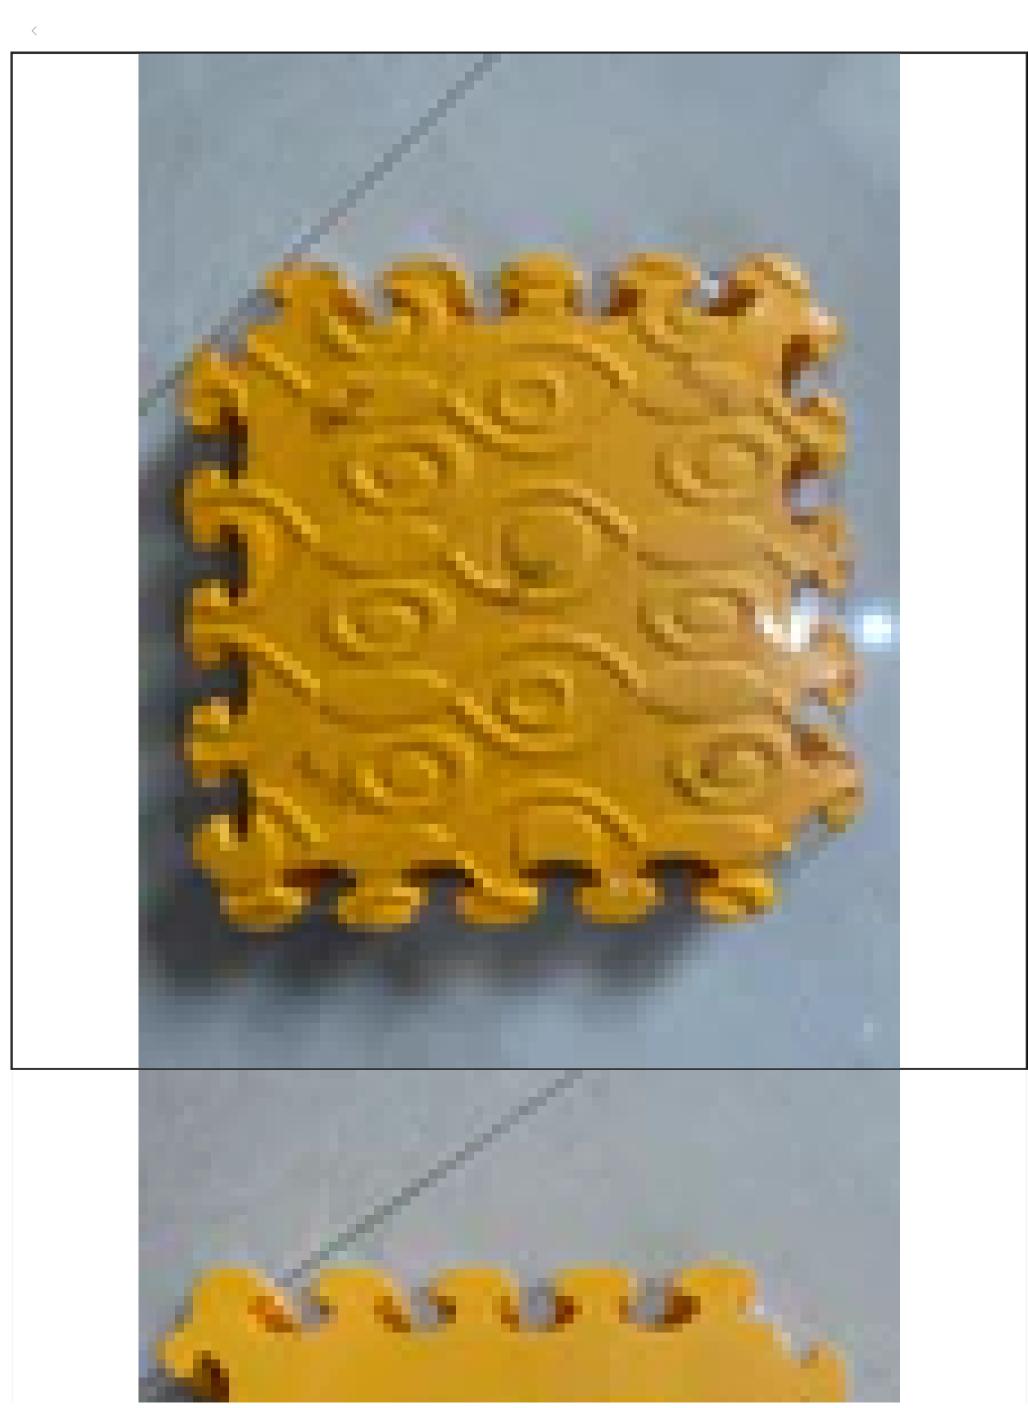

## MTFC

>

<

1/7

Tuyifa Foam floor mats, splicing household children's crawling mats, sponge floor mats puzzle, tatami mats baby crawling mat

\$19.66 USD

| Quantity                             |                      |
|--------------------------------------|----------------------|
| - 1 +                                |                      |
| Add to cart                          |                      |
| Buy with <b>PayPal</b>               |                      |
| More payment options                 |                      |
| Color                                | Yellow               |
| Brand                                | Tuyifa               |
| Material                             | EVA FOAM             |
| Product Care Instructions Water,Soap |                      |
| Product Dimensions                   | 12 x 12 x 0.4 inches |
| Number of Pieces                     | 4 PCS                |

Baby floor mat: durable non-slip texture, soft material surface to protect baby's health while creating a comfortable home space. Easy to assemble: The lightweight puzzle block can be connected quickly and easily, and can be disassembled for quick storage. Multi-function: waterproof and noise-proof design is easy to clean, and is very suitable for use in the garage, gym, family fitness room or children's play area.

High quality foam: high-density EVA foam provides excellent support and cushioning; No toxic phthalates.