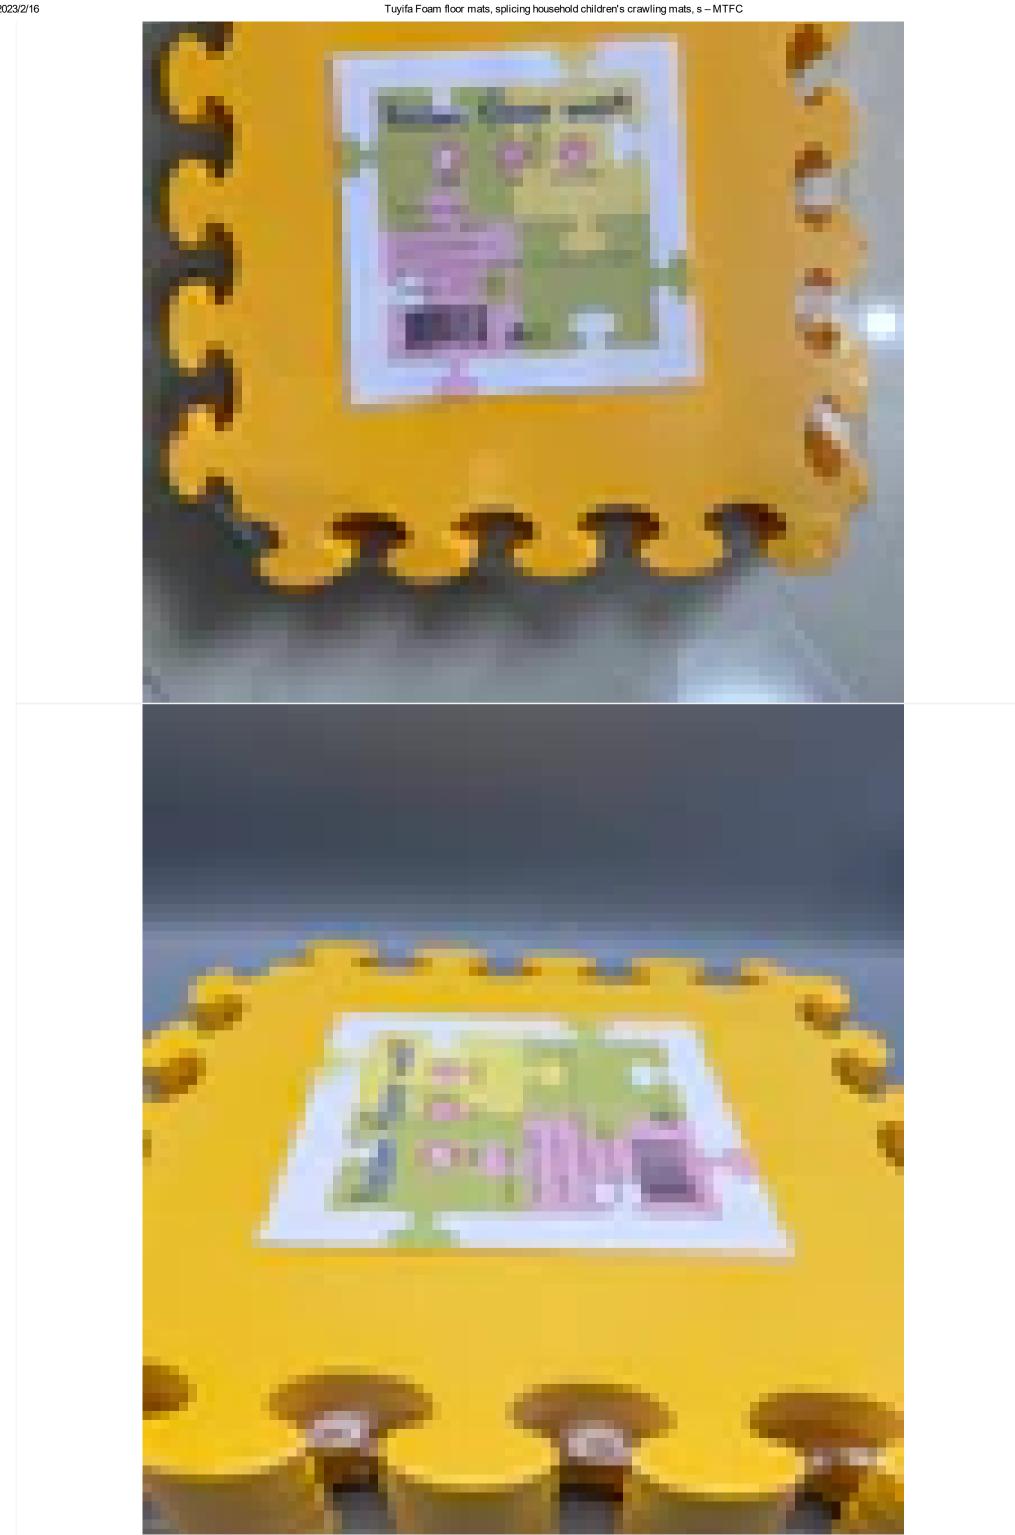

## MTFC

>

<

1/7

Tuyifa Foam floor mats, splicing household children's crawling mats, sponge floor mats puzzle, tatami mats baby crawling mat

\$19.66 USD

| Quantity                             |                      |
|--------------------------------------|----------------------|
| - 1 +                                |                      |
| Add to cart                          |                      |
| Buy with <b>PayPal</b>               |                      |
| More payment options                 |                      |
| Color                                | Yellow               |
| Brand                                | Tuyifa               |
| Material                             | EVA FOAM             |
| Product Care Instructions Water,Soap |                      |
| Product Dimensions                   | 12 x 12 x 0.4 inches |
| Number of Pieces                     | 4 PCS                |

Baby floor mat: durable non-slip texture, soft material surface to protect baby's health while creating a comfortable home space. Easy to assemble: The lightweight puzzle block can be connected quickly and easily, and can be disassembled for quick storage. Multi-function: waterproof and noise-proof design is easy to clean, and is very suitable for use in the garage, gym, family fitness room or children's play area.

High quality foam: high-density EVA foam provides excellent support and cushioning; No toxic phthalates.