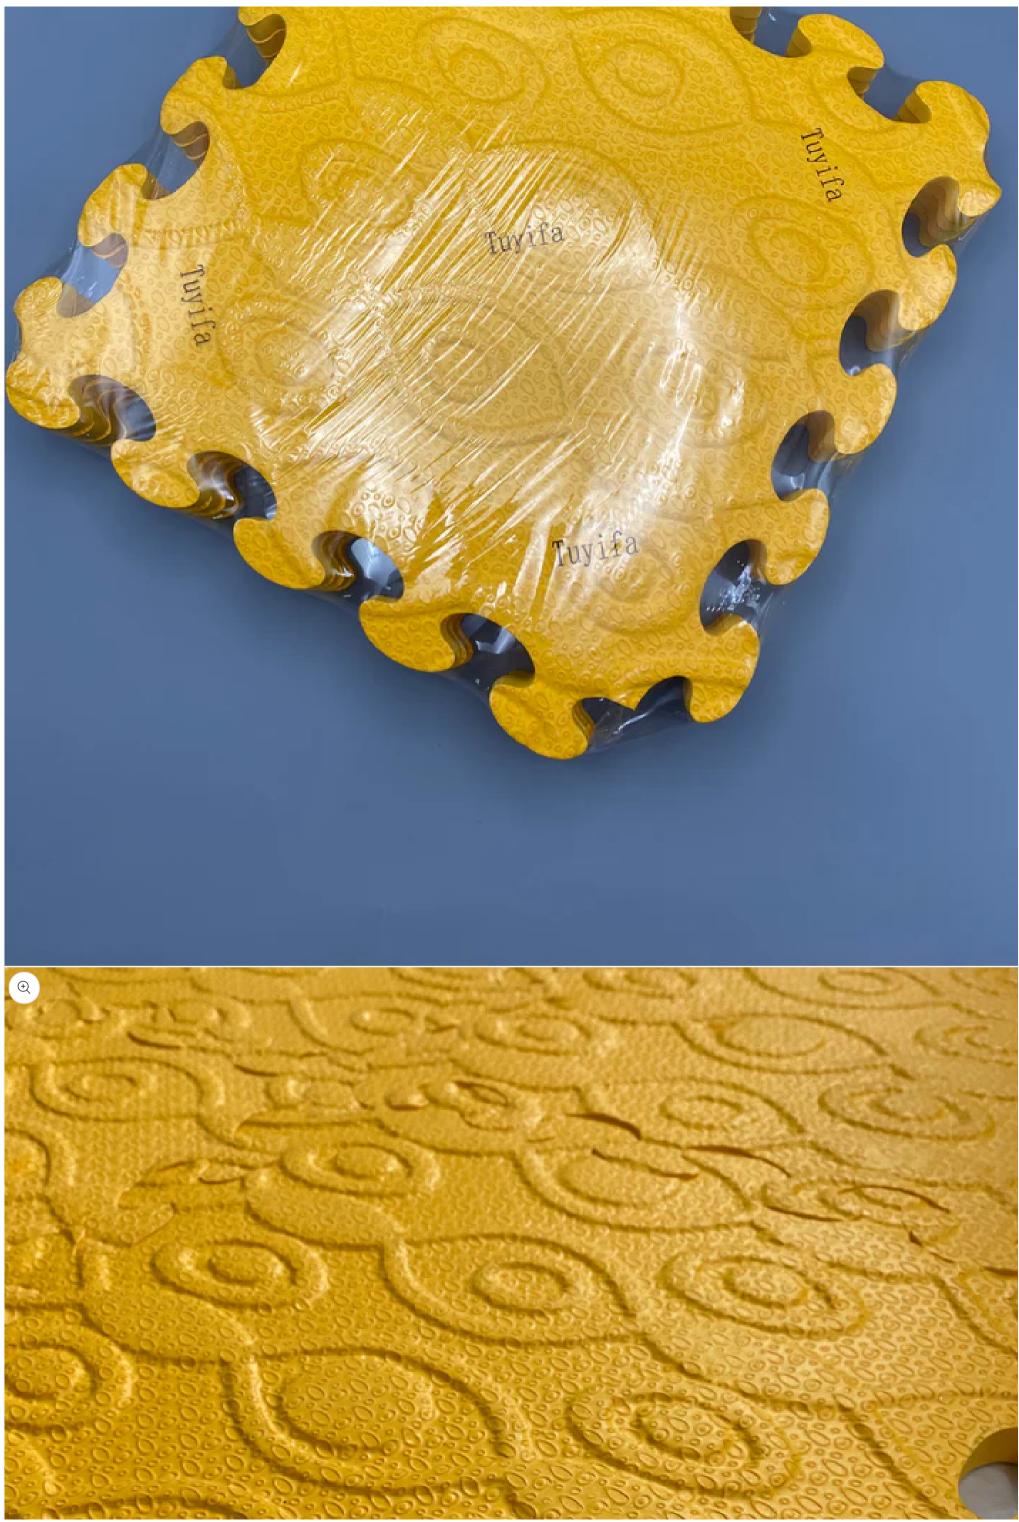

## MTFC

>

<

1/7

Tuyifa Foam floor mats, splicing household children's crawling mats, sponge floor mats puzzle, tatami mats baby crawling mat

\$19.66 USD

| Quantity                             |                      |
|--------------------------------------|----------------------|
| - 1 +                                |                      |
| Add to cart                          |                      |
| Buy with <b>PayPal</b>               |                      |
| More payment options                 |                      |
| Color                                | Yellow               |
| Brand                                | Tuyifa               |
| Material                             | EVA FOAM             |
| Product Care Instructions Water,Soap |                      |
| Product Dimensions                   | 12 x 12 x 0.4 inches |
| Number of Pieces                     | 4 PCS                |

Baby floor mat: durable non-slip texture, soft material surface to protect baby's health while creating a comfortable home space. Easy to assemble: The lightweight puzzle block can be connected quickly and easily, and can be disassembled for quick storage. Multi-function: waterproof and noise-proof design is easy to clean, and is very suitable for use in the garage, gym, family fitness room or children's play area.

High quality foam: high-density EVA foam provides excellent support and cushioning; No toxic phthalates.