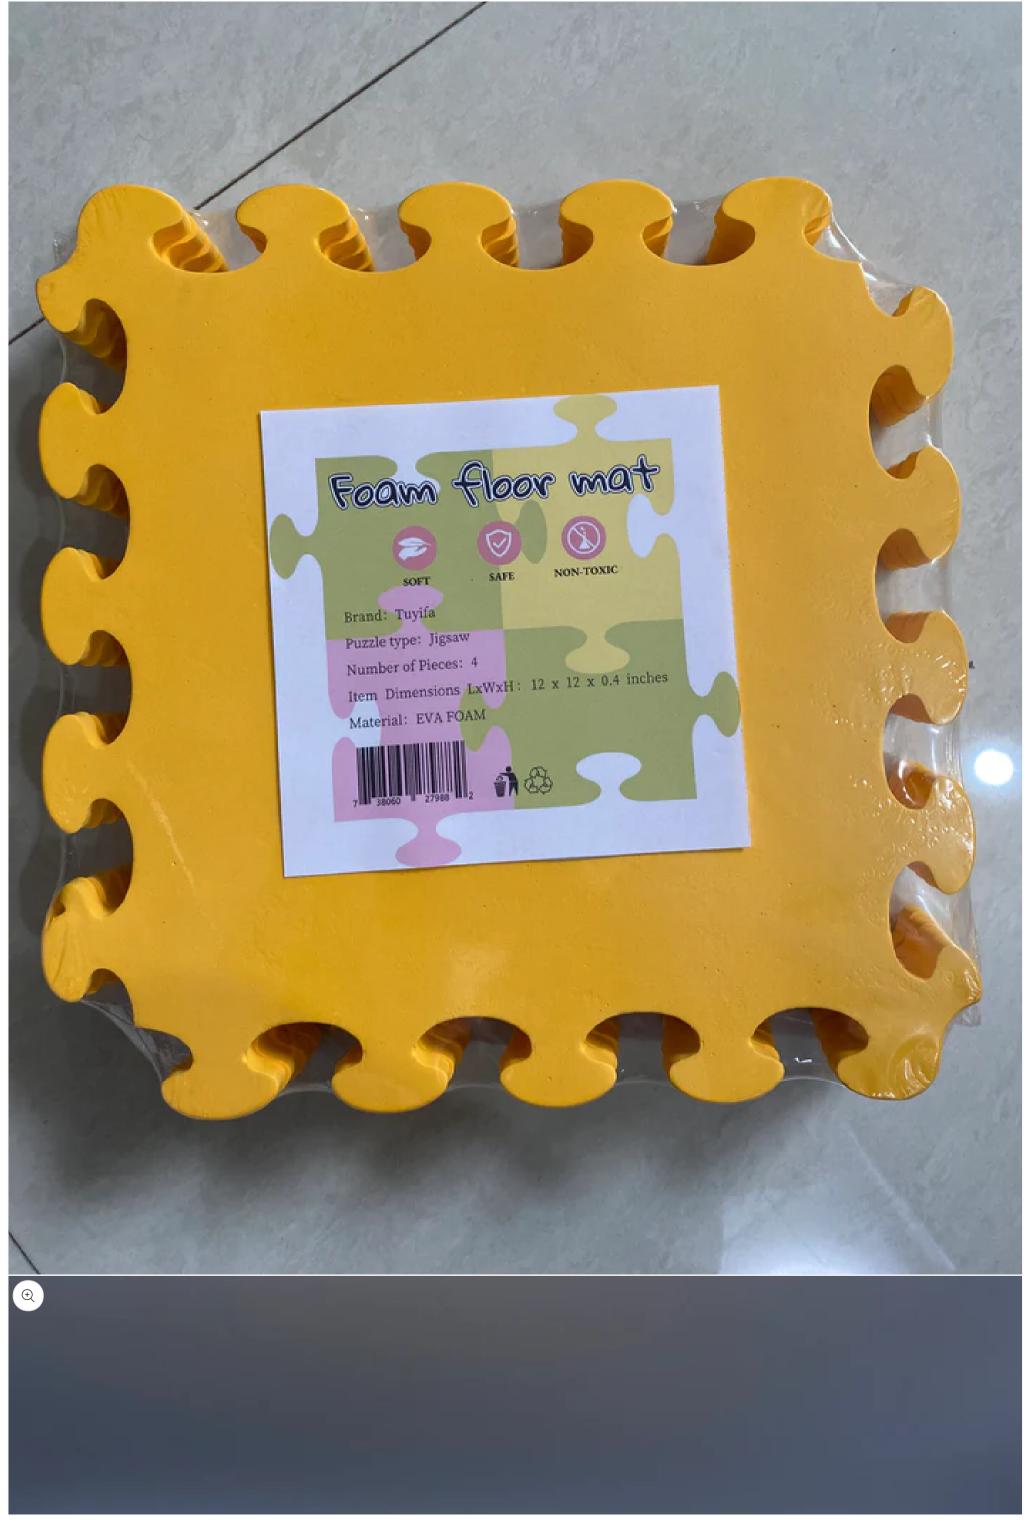

## MTFC

>

<

1/7

Tuyifa Foam floor mats, splicing household children's crawling mats, sponge floor mats puzzle, tatami mats baby crawling mat

\$19.66 USD

| Quantity                             |                      |
|--------------------------------------|----------------------|
| - 1 +                                |                      |
| Add to cart                          |                      |
| Buy with <b>PayPal</b>               |                      |
| More payment options                 |                      |
| Color                                | Yellow               |
| Brand                                | Tuyifa               |
| Material                             | EVA FOAM             |
| Product Care Instructions Water,Soap |                      |
| Product Dimensions                   | 12 x 12 x 0.4 inches |
| Number of Pieces                     | 4 PCS                |

High quality foam: high-density EVA foam provides excellent support and cushioning; No toxic phthalates.