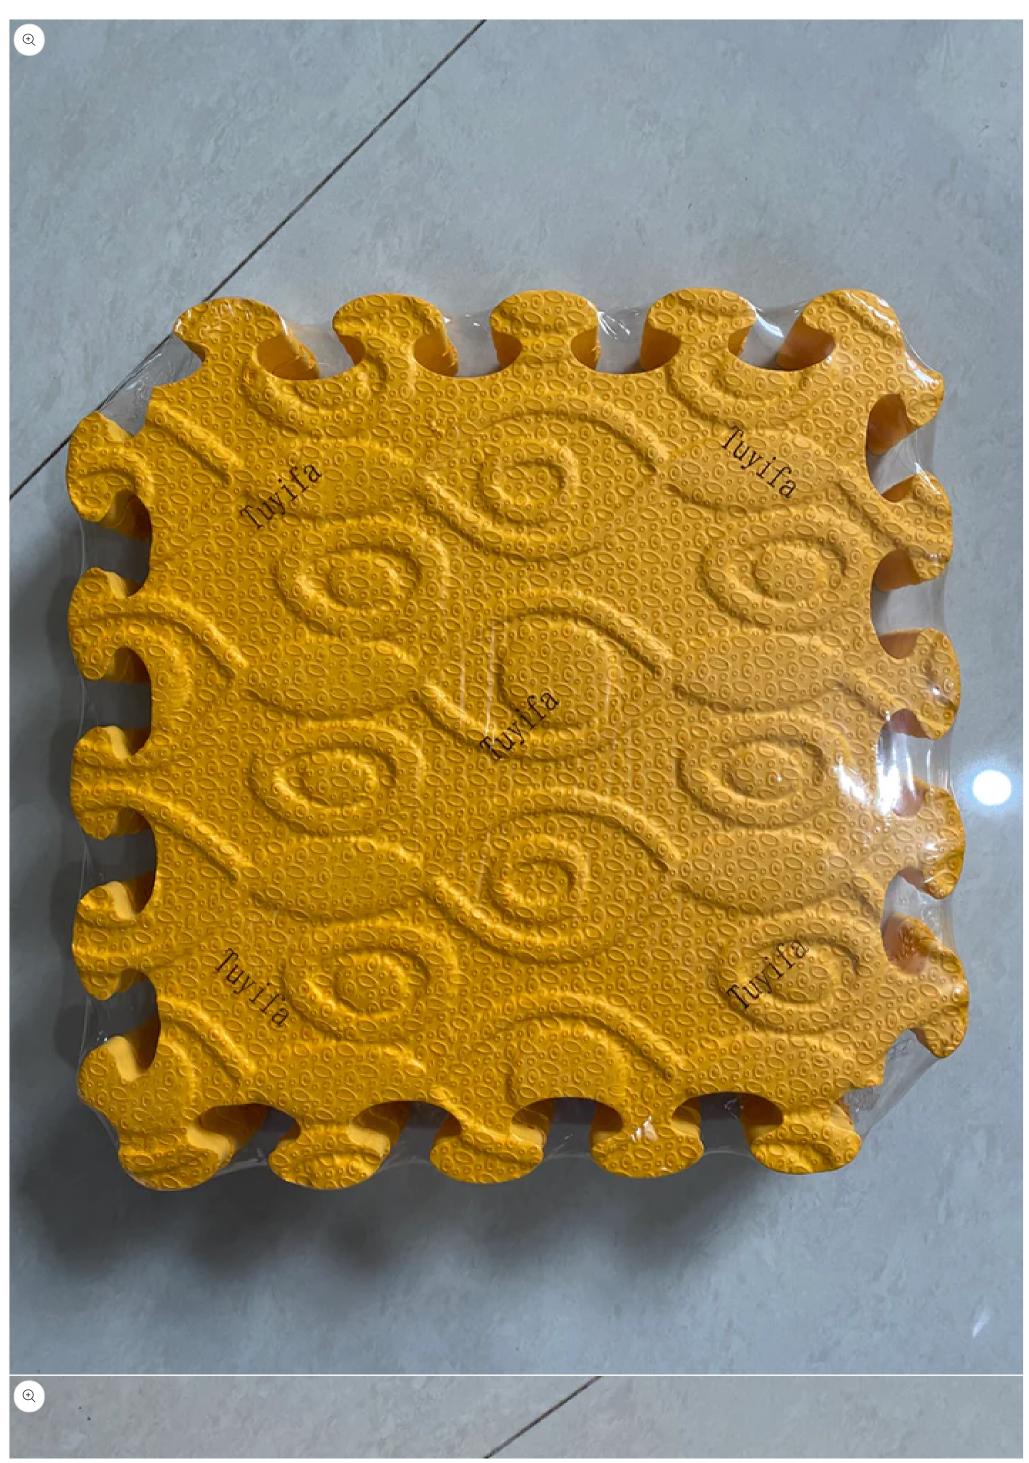

## MTFC

>

<

1/7

Tuyifa Foam floor mats, splicing household children's crawling mats, sponge floor mats puzzle, tatami mats baby crawling mat

\$19.66 USD

| Quantity                             |                      |
|--------------------------------------|----------------------|
| - 1 +                                |                      |
| Add to cart                          |                      |
| Buy with <b>PayPal</b>               |                      |
| More payment options                 |                      |
| Color                                | Yellow               |
| Brand                                | Tuyifa               |
| Material                             | EVA FOAM             |
| Product Care Instructions Water,Soap |                      |
| Product Dimensions                   | 12 x 12 x 0.4 inches |
| Number of Pieces                     | 4 PCS                |

Baby floor mat: durable non-slip texture, soft material surface to protect baby's health while creating a comfortable home space. Easy to assemble: The lightweight puzzle block can be connected quickly and easily, and can be disassembled for quick storage. Multi-function: waterproof and noise-proof design is easy to clean, and is very suitable for use in the garage, gym, family fitness room or children's play area.

High quality foam: high-density EVA foam provides excellent support and cushioning; No toxic phthalates.