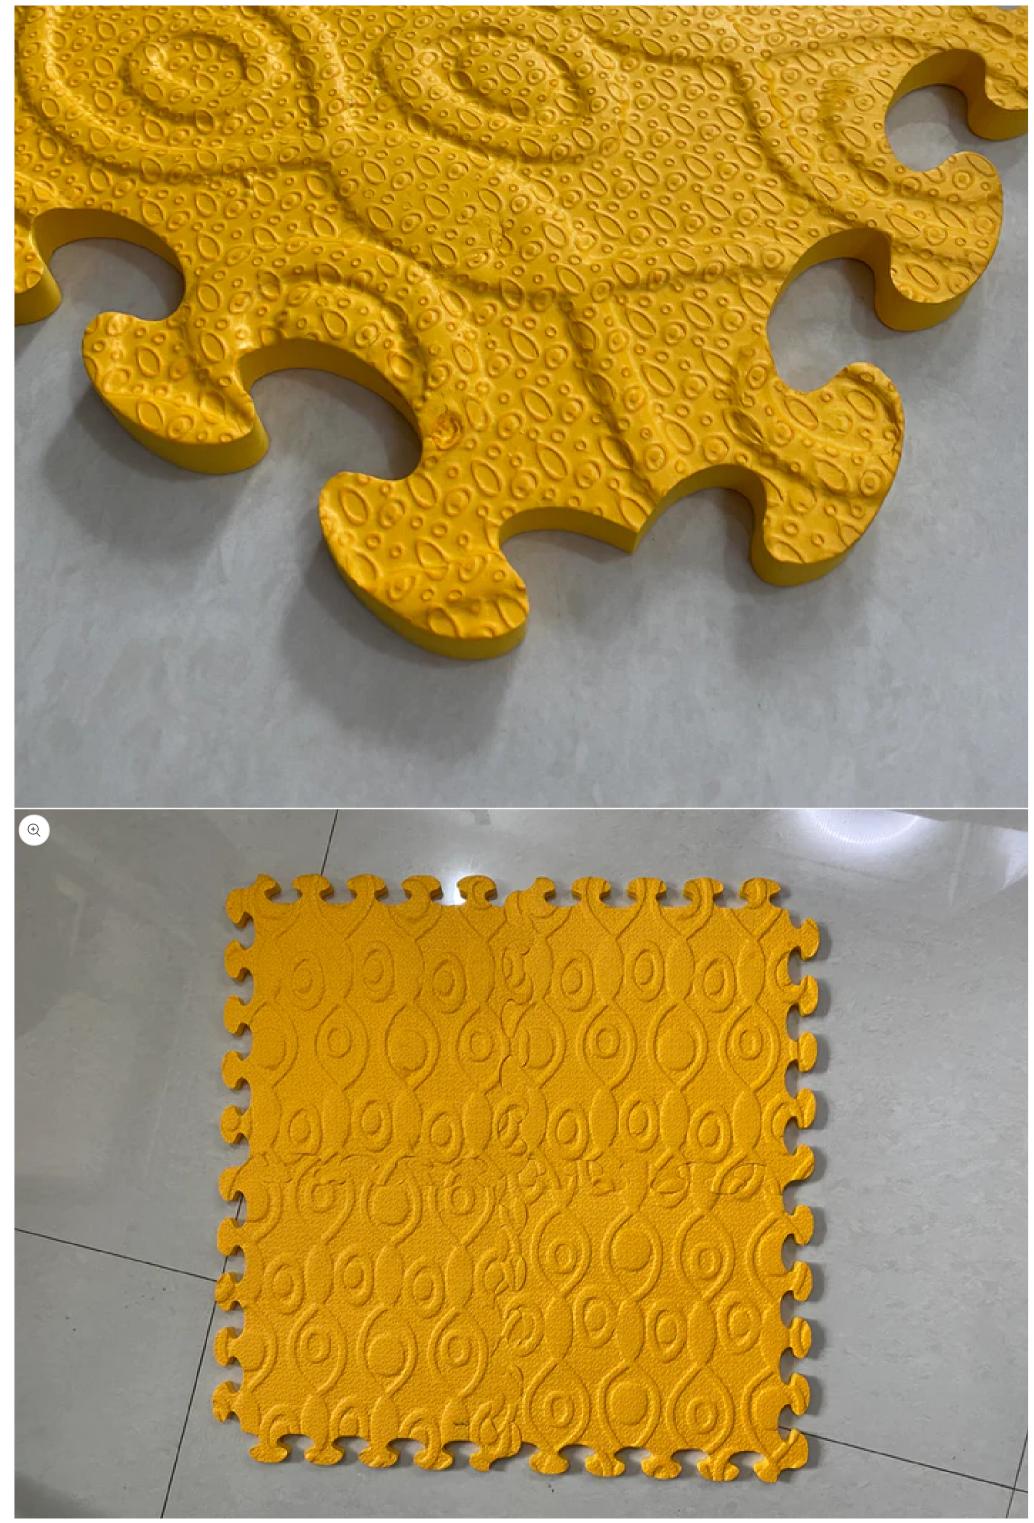

## MTFC

>

<

1/7

Tuyifa Foam floor mats, splicing household children's crawling mats, sponge floor mats puzzle, tatami mats baby crawling mat

\$19.66 USD

| Quantity                             |                      |
|--------------------------------------|----------------------|
| - 1 +                                |                      |
| Add to cart                          |                      |
| Buy with <b>PayPal</b>               |                      |
| More payment options                 |                      |
| Color                                | Yellow               |
| Brand                                | Tuyifa               |
| Material                             | EVA FOAM             |
| Product Care Instructions Water,Soap |                      |
| Product Dimensions                   | 12 x 12 x 0.4 inches |
| Number of Pieces                     | 4 PCS                |

Baby floor mat: durable non-slip texture, soft material surface to protect baby's health while creating a comfortable home space. Easy to assemble: The lightweight puzzle block can be connected quickly and easily, and can be disassembled for quick storage. Multi-function: waterproof and noise-proof design is easy to clean, and is very suitable for use in the garage, gym, family fitness room or children's play area.

High quality foam: high-density EVA foam provides excellent support and cushioning; No toxic phthalates.