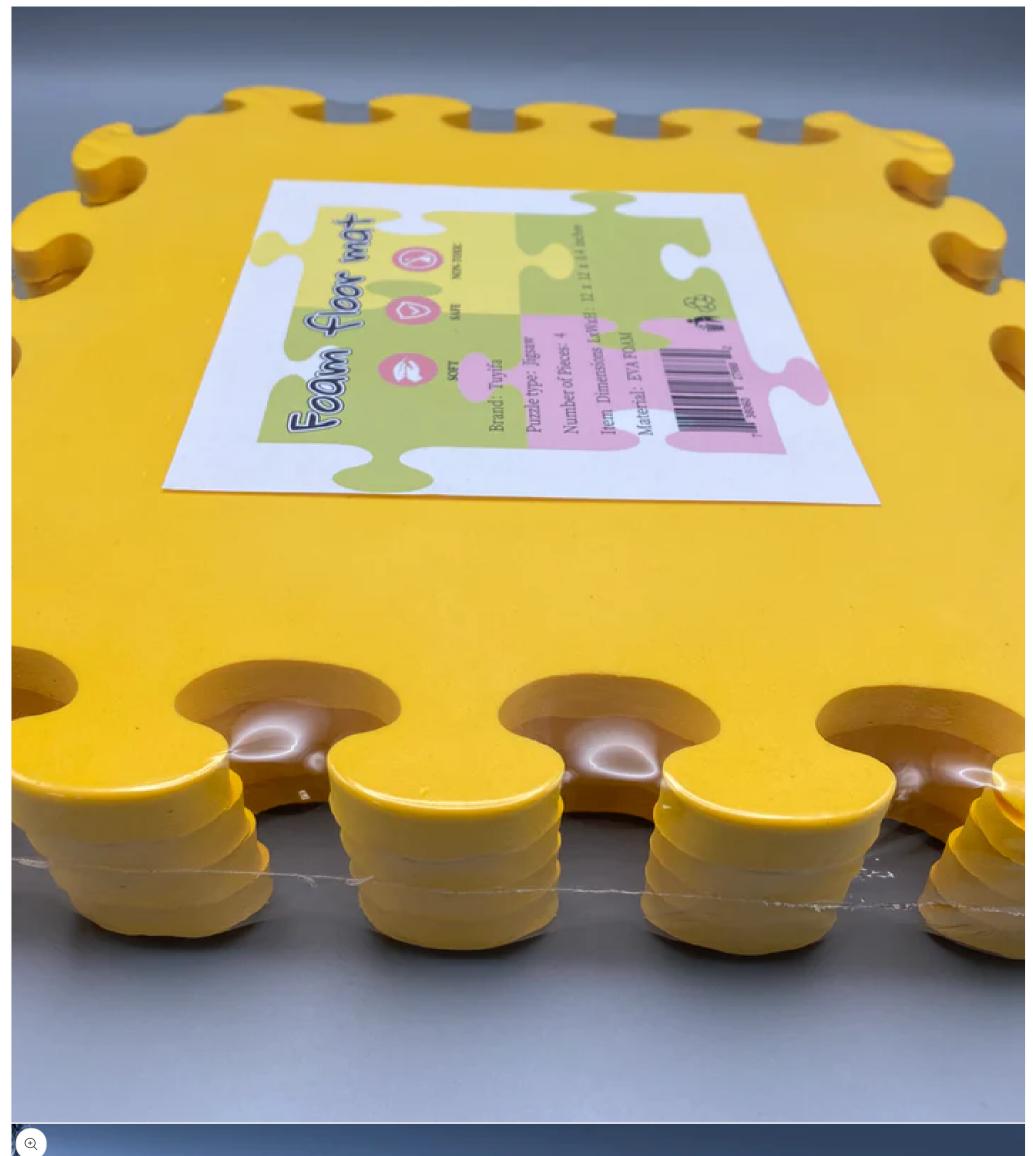

## MTFC

>

<

1/7

Tuyifa Foam floor mats, splicing household children's crawling mats, sponge floor mats puzzle, tatami mats baby crawling mat

\$19.66 USD

| Quantity                             |                      |
|--------------------------------------|----------------------|
| - 1 +                                |                      |
| Add to cart                          |                      |
| Buy with <b>PayPal</b>               |                      |
| More payment options                 |                      |
| Color                                | Yellow               |
| Brand                                | Tuyifa               |
| Material                             | EVA FOAM             |
| Product Care Instructions Water,Soap |                      |
| Product Dimensions                   | 12 x 12 x 0.4 inches |
| Number of Pieces                     | 4 PCS                |

Baby floor mat: durable non-slip texture, soft material surface to protect baby's health while creating a comfortable home space. Easy to assemble: The lightweight puzzle block can be connected quickly and easily, and can be disassembled for quick storage. Multi-function: waterproof and noise-proof design is easy to clean, and is very suitable for use in the garage, gym, family fitness room or children's play area.

High quality foam: high-density EVA foam provides excellent support and cushioning; No toxic phthalates.