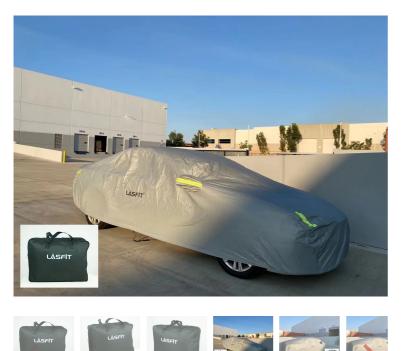

HOME / ALL / LASFIT 6 LAYERS CAR COVER WATERPROOF ALL WEATHER FITTED VEHICLE COVERS FOR AUTOMOBILES, OUTDOOR FULL COVER RAIN S

\$109.00

LASFIT 6 Layers Car Cover Waterproof All Weather Fit Vehicle Covers For Automobiles, Outdoor Full Cover R UV Protection with Zipper Cotton, Universal Fit for LE) 193 inch)

Details Reviews Q&A Policy Contact Us

[Premium Material] LASFIT 6 layers car cover is made of heavy duty material. PE&PEVA is 100% waterproof, It's great for rainproof snowproofing. High reflect good at sunproof and anti-uv, Keep the car cool in the summer. Thicker and soft cotton will protect vehicle painting. LASFIT multi-layer material is much thicker and than other similar products.

## Free Shipping For All US Orders

[Dimension A2] Universal fit for sedan which length is 186 to193 inch. (NOT FOR HATCHBACK AND SUV). Suitable for Toyota Camry, Honda Accord/Civic, N Altima/Maxima, Cadillac CT4, Kia K5/Optima/Stinger, Hyundai Sonata, Tesla model 3, Ford Fusion, Audi A4/A5/A6, BMW 5/6 Series, Mercedes-Benz C-Class etc.

[Complete Protection] No matter hot sun or cold weather. Kayme all weather car covers can handle it all. The powerful material keeps your car safe from uv ra leaves, branches, snow, rain, frost, birds dropping.

[Warm Reminder] Please check the car details before your purchase. The car is sedan hatchback or SUV? What is the car Length? We provide 12 months full have other questions, please feel free to contact us, we will try our best to solve it for you in the first time.