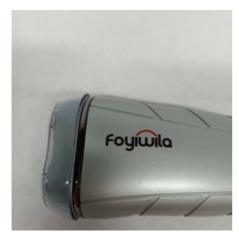

## FOYIWILA Shaving dishes, Men's daily electric beard knife-can be charged

\$35.99

Quantity

1

ADD TO CART

| BUY | IT | NOW |  |
|-----|----|-----|--|
|     |    |     |  |

Professional razor: This razor knife blade head is made of ultra -thin alloy material. The shaver is more sharp and safer.