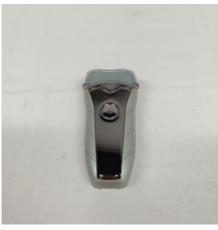

## FOYIWILA Shaving dishes, Men's daily electric beard knife-can be charged

\$35.99

Quantity

1

ADD TO CART

| BUY | IT | NOW |  |
|-----|----|-----|--|
|     |    |     |  |

Professional razor: This razor knife blade head is made of ultra -thin alloy material. The shaver is more sharp and safer.