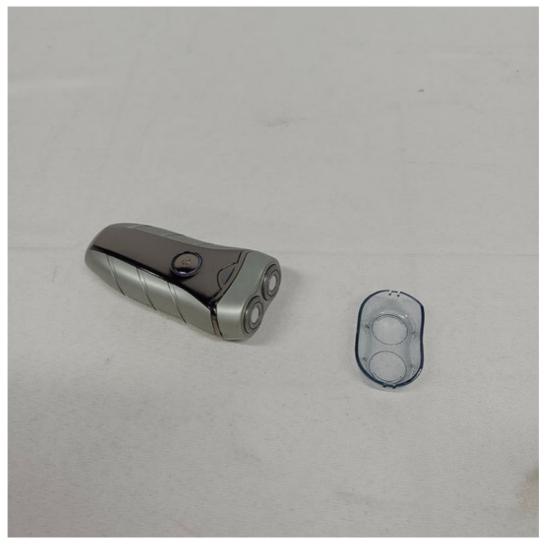

## FOYIWILA Shaving dishes, Men's daily electric beard knife-can be charged

\$35.99

Quantity

1

ADD TO CART

| BUY | IT | NOW |  |
|-----|----|-----|--|
|     |    |     |  |

Professional razor: This razor knife blade head is made of ultra -thin alloy material. The shaver is more sharp and safer.

Quick charging and portable: This wireless electric face shaver is small and lightweight, with built -in high -capacity lithium batteries. After 2 hours of full charging, it supports 90 minutes of shaving, can be charged once multiple times, and the length of the battery life makes you more convenient. Whether you are at home or traveling, you can scrape them at any time.

Waterproof and wet shaver: The entire men's close -up shaver can be washed. Electric shaver will provide us with a comfortable experience. No longer worry about using it in the bathroom, electric shaver can effectively complete the trimming task.