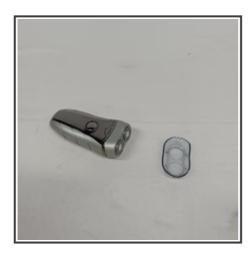

## FOYIWILA Shaving dishes, Men's daily electric beard knife-can be charged

\$35.99

Quantity

1

ADD TO CART

| BUY | IT | NOW |  |
|-----|----|-----|--|
|     |    |     |  |

Professional razor: This razor knife blade head is made of ultra -thin alloy material. The shaver is more sharp and safer.

Quick charging and portable: This wireless electric face shaver is small and lightweight, with built -in high -capacity lithium batteries. After 2 hours of full charging, it supports 90 minutes of shaving, can be charged once multiple times, and the length of the battery life makes you more convenient. Whether you are at home or traveling, you can scrape them at any time.

Waterproof and wet shaver: The entire men's close -up shaver can be washed. Electric shaver will provide us with a comfortable experience. No longer worry about using it in the bathroom, electric shaver can effectively complete the trimming task.