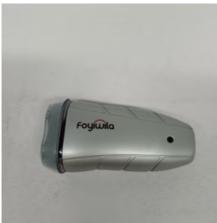

## FOYIWILA Shaving dishes, Men's daily electric beard knife-can be charged

\$35.99

Quantity

1

ADD TO CART

| BUY | IT | NOW |  |
|-----|----|-----|--|
|     |    |     |  |

Professional razor: This razor knife blade head is made of ultra -thin alloy material. The shaver is more sharp and safer.

Quick charging and portable: This wireless electric face shaver is small and lightweight, with built -in high -capacity lithium batteries. After 2 hours of full charging, it supports 90 minutes of shaving, can be charged once multiple times, and the length of the battery life makes you more convenient. Whether you are at home or traveling, you can scrape them at any time.

Waterproof and wet shaver: The entire men's close -up shaver can be washed. Electric shaver will provide us with a comfortable experience. No longer worry about using it in the bathroom, electric shaver can effectively complete the trimming task.