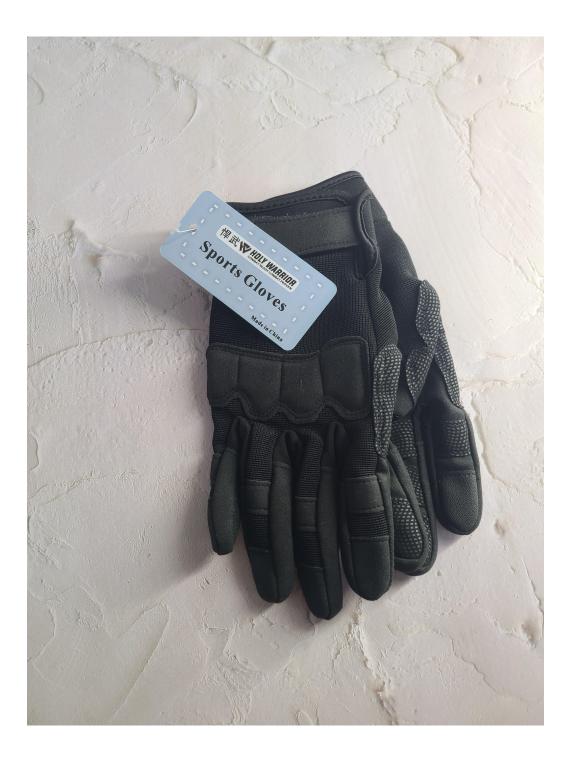

Get new products and promotions in your inbox

Contact us FAQs Order Tracking Back to Homepage

桿武 HOLY WARRIOR COMBAT READY COMBAT PROVEN Sports gloves Winter Touchscreen Gloves Men Women Winter Touchscreen Gloves Work Gloves Thermal Gloves For Outdoor Sports Bicycle Running Work Driving Hiking Camping Fishing

DESCRIPTION

**RETURN & WARRANTY** 

SHIPPING POLICIES

Touch Screen Friendly: Can you still stand your frozen fingers when running, walking and driving in winter? Wearing our touchscreen gloves, you can easily use your smartphone or other electronic devices to protect your hands.

Versatile Padded Gloves: You can wear ski, bike and other heavier gloves in tougher conditions. You can also wear them on their own as regular gloves. Great for running, biking, driving in fall and early winter

[Non-slip Humanized Design] There are enough silica gel particles on the palm and fingers, which effectively increases the grip strength and wear resistance of the thermal gloves. Gives you a firm grip on any tool. Gloves have reflective graphics on the back. It can reflect light and improve the safety of riding at night.