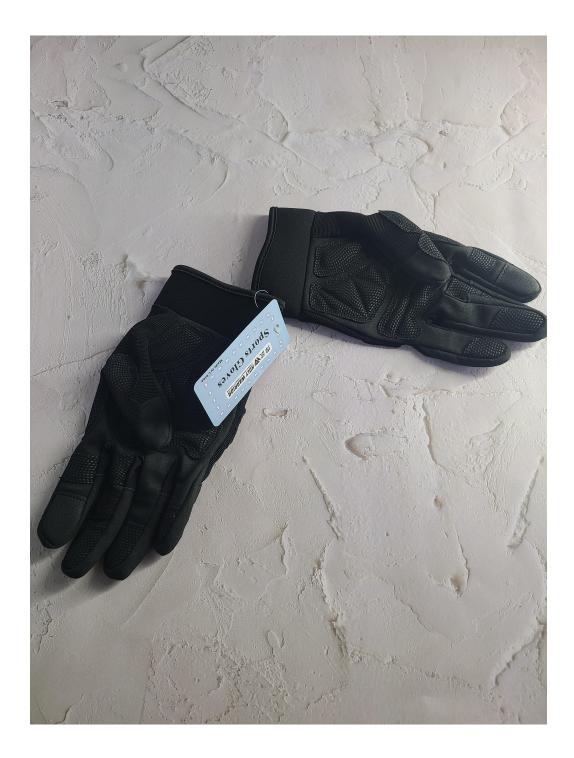

Get new products and promotions in your inbox

Contact us FAQs Order Tracking Back to Homepage

桿武 HOLY WARRIOR COMBAT READY COMBAT PROVEN Sports gloves Winter Touchscreen Gloves Men Women Winter Touchscreen Gloves Work Gloves Thermal Gloves For Outdoor Sports Bicycle Running Work Driving Hiking Camping Fishing

DESCRIPTION

**RETURN & WARRANTY** 

SHIPPING POLICIES

Touch Screen Friendly: Can you still stand your frozen fingers when running, walking and driving in winter? Wearing our touchscreen gloves, you can easily use your smartphone or other electronic devices to protect your hands.

Versatile Padded Gloves: You can wear ski, bike and other heavier gloves in tougher conditions. You can also wear them on their own as regular gloves. Great for running, biking, driving in fall and early winter

[Non-slip Humanized Design] There are enough silica gel particles on the palm and fingers, which effectively increases the grip strength and wear resistance of the thermal gloves. Gives you a firm grip on any tool. Gloves have reflective graphics on the back. It can reflect light and improve the safety of riding at night.