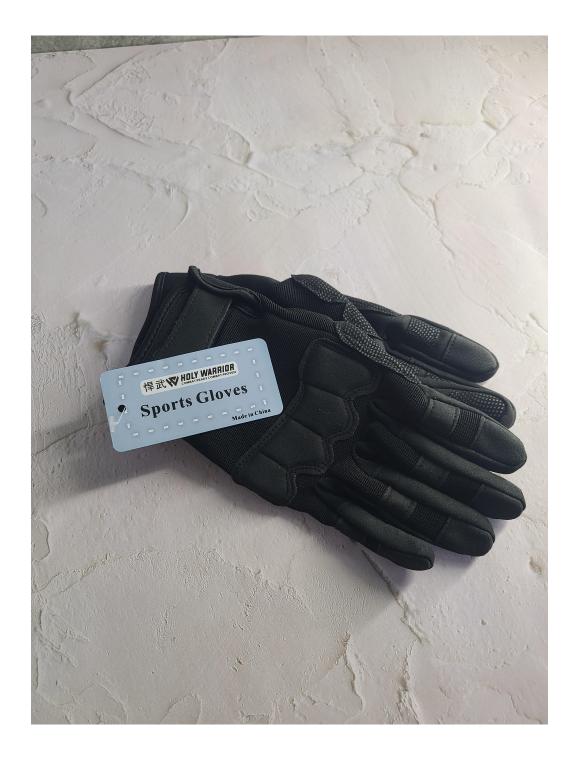

Get new products and promotions in your inbox

Contact us FAQs Order Tracking Back to Homepage

桿武 HOLY WARRIOR COMBAT READY COMBAT PROVEN Sports gloves Winter Touchscreen Gloves Men Women Winter Touchscreen Gloves Work Gloves Thermal Gloves For Outdoor Sports Bicycle Running Work Driving Hiking Camping Fishing

DESCRIPTION

**RETURN & WARRANTY** 

SHIPPING POLICIES

Touch Screen Friendly: Can you still stand your frozen fingers when running, walking and driving in winter? Wearing our touchscreen gloves, you can easily use your smartphone or other electronic devices to protect your hands.

Versatile Padded Gloves: You can wear ski, bike and other heavier gloves in tougher conditions. You can also wear them on their own as regular gloves. Great for running, biking, driving in fall and early winter

[Non-slip Humanized Design] There are enough silica gel particles on the palm and fingers, which effectively increases the grip strength and wear resistance of the thermal gloves. Gives you a firm grip on any tool. Gloves have reflective graphics on the back. It can reflect light and improve the safety of riding at night.