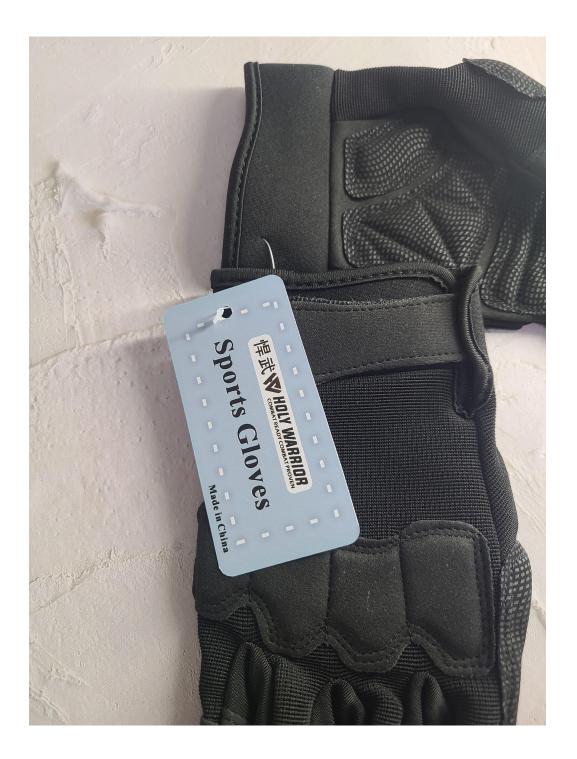

Get new products and promotions in your inbox

Contact us FAQs Order Tracking Back to Homepage

桿武 HOLY WARRIOR COMBAT READY COMBAT PROVEN Sports gloves Winter Touchscreen Gloves Men Women Winter Touchscreen Gloves Work Gloves Thermal Gloves For Outdoor Sports Bicycle Running Work Driving Hiking Camping Fishing

[Non-slip Humanized Design] There are enough silica gel particles on the palm and fingers, which effectively increases the grip strength and wear resistance of the thermal gloves. Gives you a firm grip on any tool. Gloves have reflective graphics on the back. It can reflect light and improve the safety of riding at night.