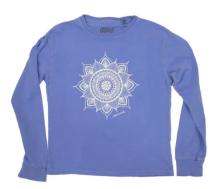

## YOU MAY ALSO LIKE

Youth Cotton Long Sleeve T-shirt - Periwinkle (provides 10 meals) \$28.00

No reviews

Youth Cotton Long Sleeve T-shirt - Navy (provides 10 meals) - Nourish Designs

Youth Cotton Long Sleeve T-shirt - Papaya (provides 10 meals) \$28.00