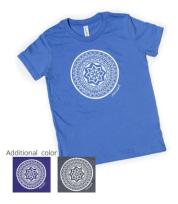

Buy with **Shop** Pay

More payment options

Everyone's favorite long sleeve cotton shirt, now available in youth sizes. Shirts feature an original mandala design.

100% ringspun cotton

Color: Navy

Available sizes: Youth XS-L

Each shirt provides funding for 10 meals for kids in need.