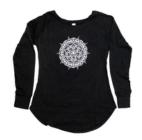

## Youth Cotton Long Sleeve T-shirt - Navy (provides 10 meals)

\$28.00

| Size     |             |   |
|----------|-------------|---|
| Youth XS |             | ~ |
|          |             |   |
|          | ADD TO CART |   |

Buy with **Shop** Pay

More payment options

Everyone's favorite long sleeve cotton shirt, now available in youth sizes. Shirts feature an original mandala design.

100% ringspun cotton

Color: Navy

Available sizes: Youth XS-L

Each shirt provides funding for 10 meals for kids in need.