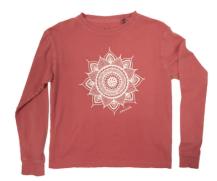

## YOU MAY ALSO LIKE

Youth Cotton Long Sleeve T-shirt - Periwinkle (provides 10 meals) \$28.00

No reviews

Youth Cotton Long Sleeve T-shirt - Navy (provides 10 meals) - Nourish Designs

Youth Cotton Long Sleeve T-shirt - Papaya (provides 10 meals) \$28.00