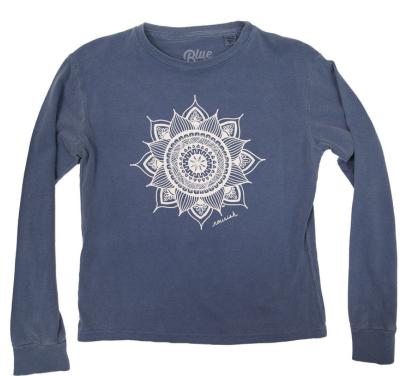

## Youth Cotton Long Sleeve T-shirt - Navy (provides 10 meals)

\$28.00

| Size     |             |   |
|----------|-------------|---|
| Youth XS |             | ~ |
|          |             |   |
|          | ADD TO CART |   |

Buy with **Shop** Pay

More payment options

Everyone's favorite long sleeve cotton shirt, now available in youth sizes. Shirts feature an original mandala design.

100% ringspun cotton

Color: Navy

Available sizes: Youth XS-L

Each shirt provides funding for 10 meals for kids in need.