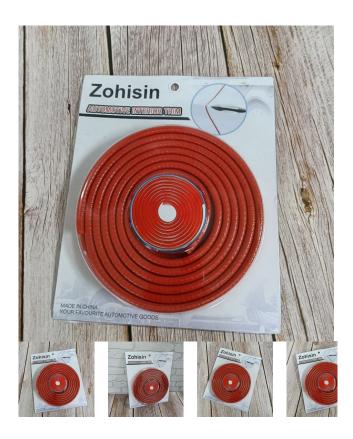

## Zohisin automotive interior trim Car Door Edge Guard Strip U Shape Car Door Protector

0 reviews | Write a review

## ZOHISIN AUTOMOTIVE INTERIOR TRIM CAR DOOR EDGE GUARD STRIP U SHAPE CAR DOOR PROTECTOR FLEXIBLE RUBBER TRIM SEAL LINING NO GLUE CAR DOOR TRIM

- [Universal U Shape Car Door Edge] Fits most of Sedans, Trucks, SUV, ATV, UTV, Boats. Could be used as Truck Fender Fares, ATV edge guard, Boats edge seals, trailer door entry guard, automotive door entry guard, UTV edge guard, storage container seals, tool cart trim and decorative trim seals. Could be installed on front doors, back doors, back hatch door, bonnet edge. Make your cars look more sporty.
- [Cleverly Designed for A Perfect Fit] Metal clips were built inside soft rubber. They help fit tightly and won't damage your door paint. Never drop even going through car washes and could hold the color over time. It also helps reducing some wind/road noise. Open and close doors easily.
- [Flexible Rubber Material & Easy Installation] Made of flexible rubber material, our U-shaped edge protectors are durable, noise-isolating, corrosion-resistant, high-temperature resistant, wear-resistant, anti-aging, and able to withstand the harshest weather and applications.
- [Installation Instructions & Hassle-Free After Sales] It is recommended to measure the length of the door before installation, bend it easily along the outline of the door, and cut the edge guards with scissors.NOT suitable for those cars door edges thickness wider than 5mm or those cars equipped with rubber strips(such as T esla, B MW X3).If you have any question while using the product, PLEASE FEEL FREE TO CONTACT US.

## **Product Description**

Why does your car need It?

Protect the external car door edge from the clash on the walls or other cars.

Cover the sharp metal edges in the cars and the home. Prevent entry of dust, air and rain water.