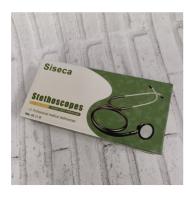

Home

Category

About Us

Contact Us

Bloa

0 Reviews | Write A Review

Siseca Stethoscope, Classic Dual Head - for Doctors, Nurses, Med Students, Professional Pediatric

## PRODUCT DESCRIPTION

Siseca Stethoscope, Classic Dual Head - for Doctors, Nurses, Med Students, Professional Pediatric, Medical, Cardiology, Home Use

Diagnose and make decisions with confidence

Hear subtle changes in patient status

Ergonomic and high profile construction

Soft-sealing eartip provide optimal comfort and excellent sound occlusion

7-year warranty