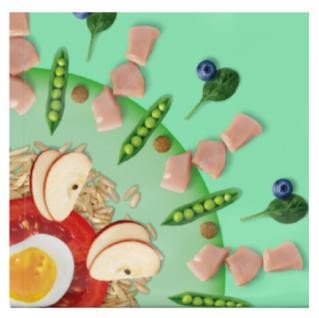

#### Made with Plant-Based Superfoods

Each recipe contains a superfood blend of flaxseed, chickpeas, dried coconut, chia seed, dried pumpkin, kale, blueberry, spinach, apple and carrot. This antioxidant-rich, fiber-full blend is specially crafted to nourish your dog's whole body health.