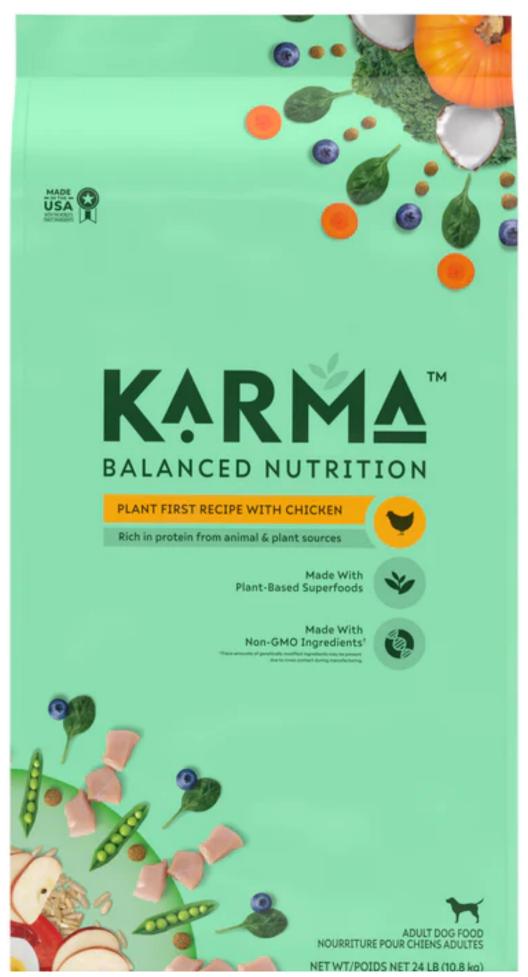

### KARMA BALANCED NUTRITION Adult Plant-First Recipe, Natural Dry **Dog Food with Chicken**

★★★★★ (36)

\$46.98

Size: 12lb In Stock Qty:

One-time purchase Sign Up & Save

**ADD TO CART** BUY WITH G

**MORE PAYMENT OPTIONS** 

#### Made with Plant-Based Superfoods

Each recipe contains a superfood blend of flaxseed, chickpeas, dried coconut, chia seed, dried pumpkin, kale, blueberry, spinach, apple and carrot. This antioxidant-rich, fiber-full blend is specially crafted to nourish your dog's whole body health.

#### Made with Non

We will exclusively close to their native add artificial flavors amounts of genetic present due to pot manufacturing.

Try our plant first recipes with CHICKEN

HITE FISH.

Soid in 4-lb. bag, 12-lb. bag, 24-lb. bag