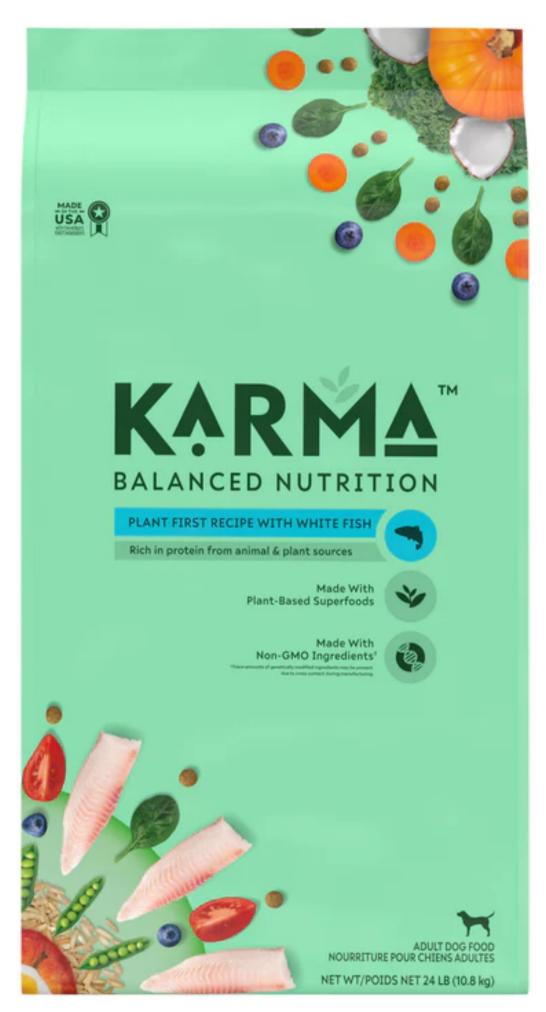

#### Made with Non

We will exclusively close to their native add artificial flavors amounts of genetic present due to pot manufacturing.

Try our plant first recipes with CHICKEN

HITE FISH.

Soid in 4-lb. bag, 12-lb. bag, 24-lb. bag

# KARMA BALANCED NUTRITION ADULT PLANT-FIRST RECIPE, NATURAL DRY DOG FOOD WITH WHITE FISH

Doing good for humans, pets, and the planet...

SHOP NOW

**UNLOCK OFFER** 