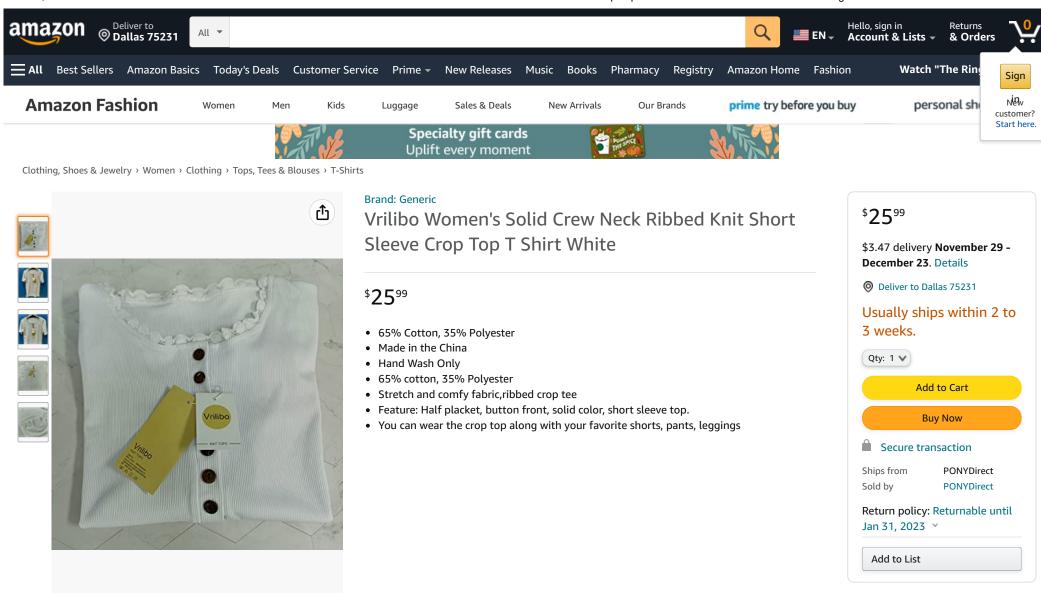

#### **Product Description**

Feature: Style:Casual Sleeve Length: Short Sleeve Fit Type: Slim Fit Fabric: Fabric has some stretch