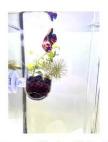

## https://nocleanaquariums.com/products/h2flo-self-cleaning-betta-fish-tank Screenshot taken: 10-12-2022

Every week, simply pour fresh water into the aquarium to activate the selfcleaning system. This flushes out the yucky stuff collected in the reservoir while performing a partial water change.

The system automatically stops when the water reaches the perfect level, ensuring a spill-free, mess-free experience. If needed, you'll want to clean algae from the wall with a soft brush *before* activating the cleaning cycle. Minimize algae by keeping aquarium away from sunlight.