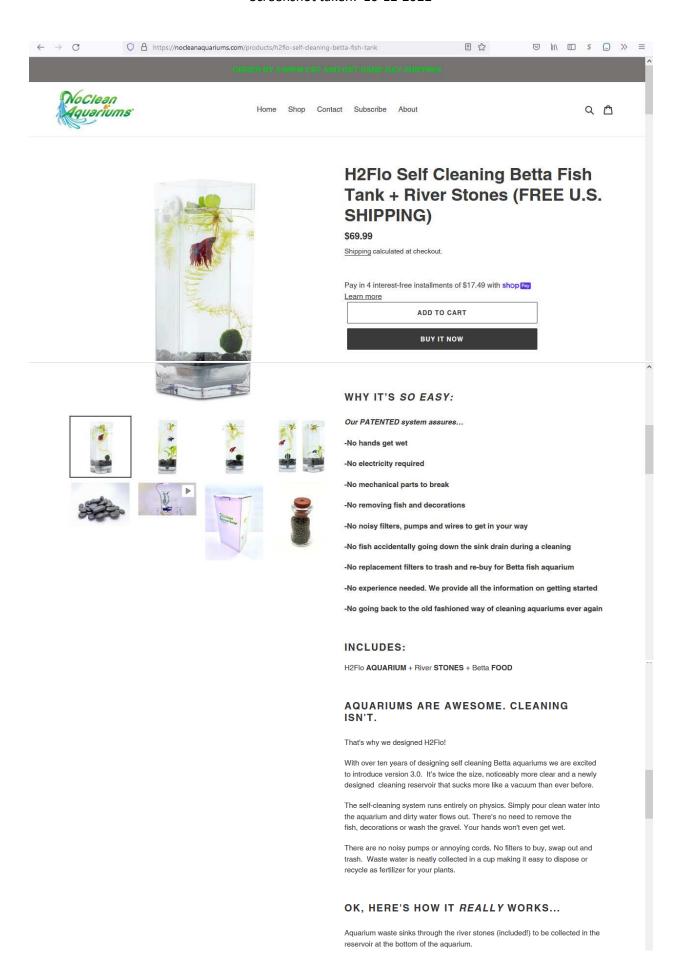

## POLYCRYSTAL: CLEARER THAN GLASS. SHATTERPROOF PROMISE!

The aquarium body is made from sturdy 3/16" PolyCrystal - which is clearer than glass yet virtually indestructible. This means H2Flo won't shatter whether it's on the way to your home, or takes a fall inside of your home.

PolyCrystal is also better than glass because it helps insulate the water, helping to keep the aquarium temperatures steady, which your fish will appreciate.

The dimensions of the aquarium are 5" x 5" x 13.75" high. The aquarium holds about one gallon.