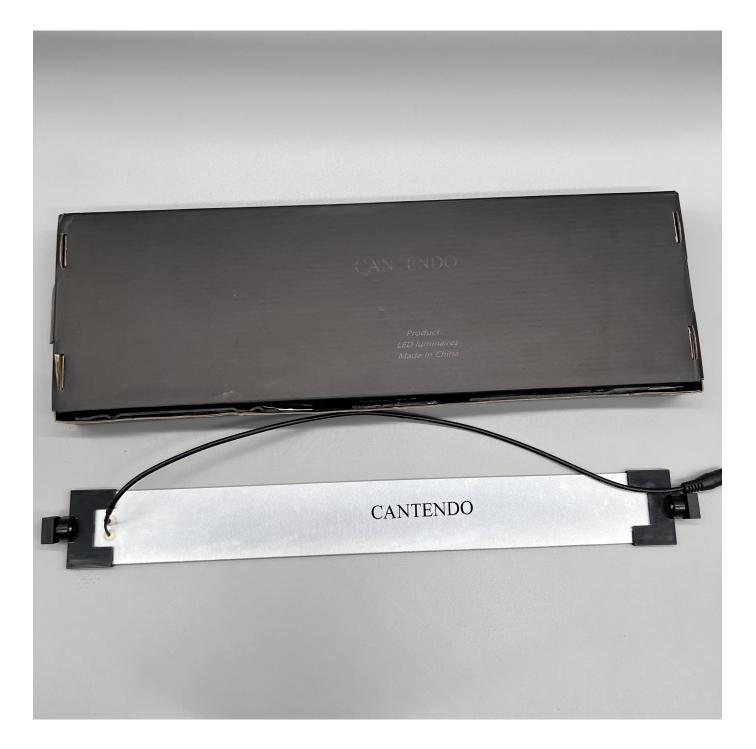

**BUY IT NOW** 

Posted for sale: September 3, 2022

Material : Metal

Brand : CANTENDO

Color : White

Light Source Type : LED

## **Power Source : Corded Electric**

- Gentle on the Eyes: LED luminairesgives off a soft, flicker-free glow, with twenty adjustable light settings that help this lamp better align with your visual acuity, so your eyes don't have to fight to adjust to unbalanced light wavelengths for reading, working and studying.
- Built-In USB Port: Includes a 5V, 1A USB port that can fully charge a phone, smartwatch, tablet or any other USB device, so you can keep your smartphone or tablet within reach while charging.
- Automatic Memory Function: The lamp remembers the most recently selected light color and brightness settings and will employ those settings when you turn the lamp on again, instead of reverting to defaults.
- SAFE PACKAGING: Due to the long product, it is easy to cause collision during the transportation process and affect the quality of the product. We have customized a very strong cardboard box instead of a regular carton. We hope that the products delivered to you are perfect!