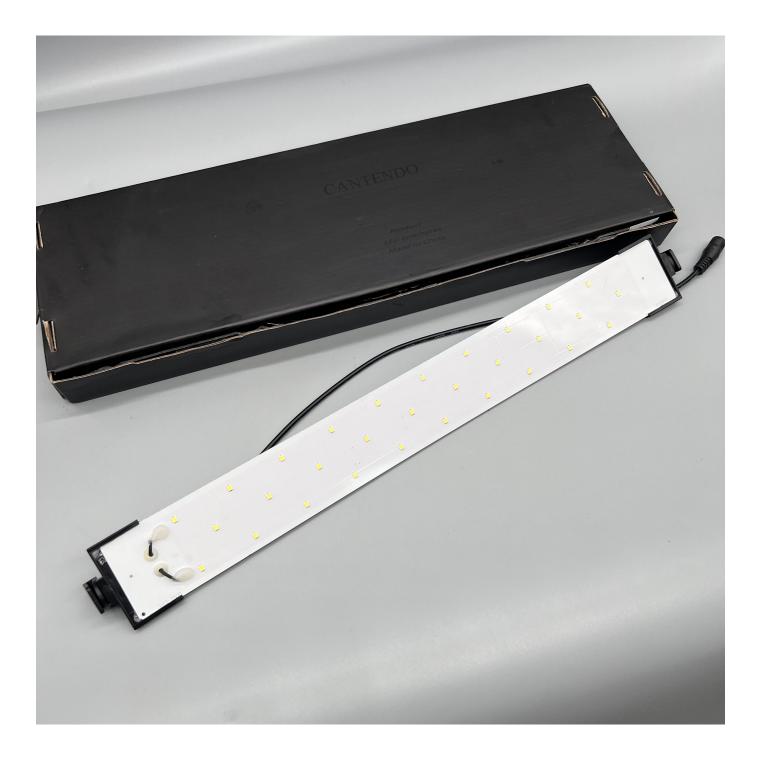

**BUY IT NOW** 

Posted for sale: September 3, 2022

Material : Metal

Brand : CANTENDO

Color : White

Light Source Type : LED

## **Power Source : Corded Electric**

- Gentle on the Eyes: LED luminairesgives off a soft, flicker-free glow, with twenty adjustable light settings that help this lamp better align with your visual acuity, so your eyes don't have to fight to adjust to unbalanced light wavelengths for reading, working and studying.
- Built-In USB Port: Includes a 5V, 1A USB port that can fully charge a phone, smartwatch, tablet or any other USB device, so you can keep your smartphone or tablet within reach while charging.
- Automatic Memory Function: The lamp remembers the most recently selected light color and brightness settings and will employ those settings when you turn the lamp on again, instead of reverting to defaults.
- SAFE PACKAGING: Due to the long product, it is easy to cause collision during the transportation process and affect the quality of the product. We have customized a very strong cardboard box instead of a regular carton. We hope that the products delivered to you are perfect!