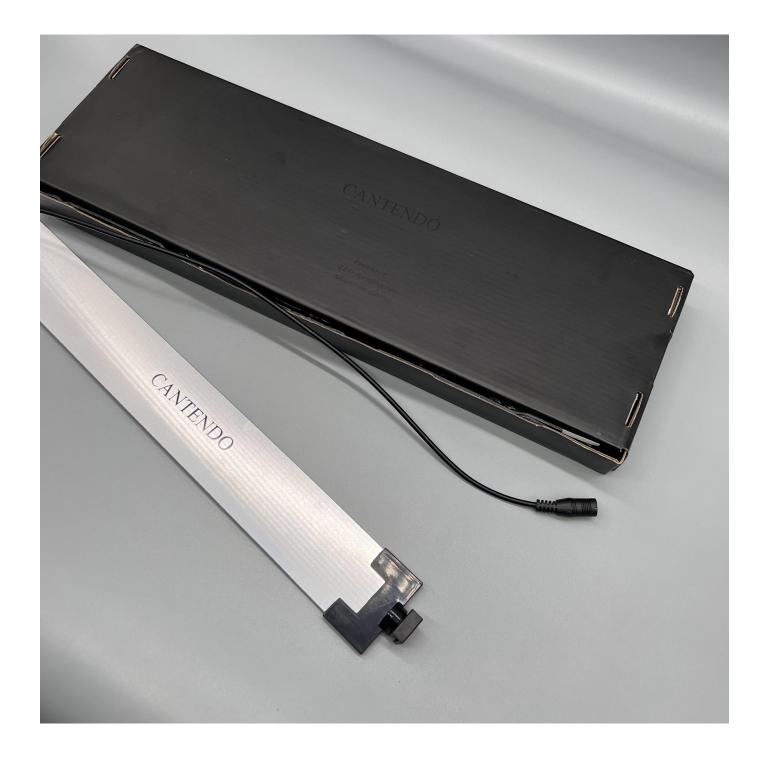

## **Power Source : Corded Electric**

- Gentle on the Eyes: LED luminairesgives off a soft, flicker-free glow, with twenty adjustable light settings that help this lamp better align with your visual acuity, so your eyes don't have to fight to adjust to unbalanced light wavelengths for reading, working and studying.
- Built-In USB Port: Includes a 5V, 1A USB port that can fully charge a phone, smartwatch, tablet or any other USB device, so you can keep your smartphone or tablet within reach while charging.
- Automatic Memory Function: The lamp remembers the most recently selected light color and brightness settings and will employ those settings when you turn the lamp on again, instead of reverting to defaults.
- SAFE PACKAGING: Due to the long product, it is easy to cause collision during the transportation process and affect the quality of the product. We have customized a very strong cardboard box instead of a regular carton. We hope that the products delivered to you are perfect!