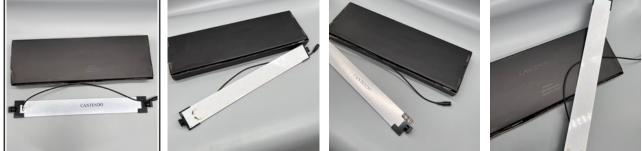

## CANTENDO LED Iuminaires, Dimmable Eye-Protecting Lamps, USB Charging Port, 4 Color Temperature Modes, 5 Brightness Levels, 1H Timer, Touch Control for Home Office Bedroom

\$24.98

Tax included.

ADD TO CART

## **Power Source : Corded Electric**

- Gentle on the Eyes: LED luminairesgives off a soft, flicker-free glow, with twenty adjustable light settings that help this lamp better align with your visual acuity, so your eyes don't have to fight to adjust to unbalanced light wavelengths for reading, working and studying.
- Built-In USB Port: Includes a 5V, 1A USB port that can fully charge a phone, smartwatch, tablet or any other USB device, so you can keep your smartphone or tablet within reach while charging.
- Automatic Memory Function: The lamp remembers the most recently selected light color and brightness settings and will employ those settings when you turn the lamp on again, instead of reverting to defaults.
- SAFE PACKAGING: Due to the long product, it is easy to cause collision during the transportation process and affect the quality of the product. We have customized a very strong cardboard box instead of a regular carton. We hope that the products delivered to you are perfect!