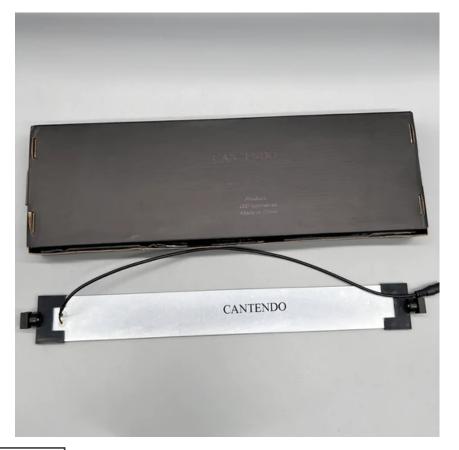

## CANTENDO LED Iuminaires, Dimmable Eye-Protecting Lamps, USB Charging Port, 4 Color Temperature Modes, 5 Brightness Levels, 1H Timer, Touch Control for Home Office Bedroom

\$24.98

Tax included.

ADD TO CART

## **Power Source : Corded Electric**

- Gentle on the Eyes: LED luminairesgives off a soft, flicker-free glow, with twenty adjustable light settings that help this lamp better align with your visual acuity, so your eyes don't have to fight to adjust to unbalanced light wavelengths for reading, working and studying.
- Built-In USB Port: Includes a 5V, 1A USB port that can fully charge a phone, smartwatch, tablet or any other USB device, so you can keep your smartphone or tablet within reach while charging.
- Automatic Memory Function: The lamp remembers the most recently selected light color and brightness settings and will employ those settings when you turn the lamp on again, instead of reverting to defaults.
- SAFE PACKAGING: Due to the long product, it is easy to cause collision during the transportation process and affect the quality of the product. We have customized a very strong cardboard box instead of a regular carton. We hope that the products delivered to you are perfect!