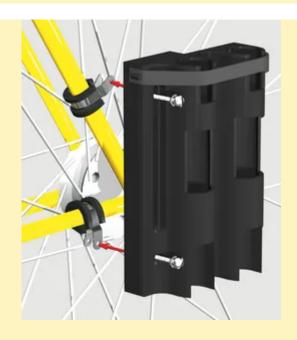

#### FIND FISHING TRAILS IN YOUR REGION

Installation is Simple

Just, wrap the two padded clamps around the frame then screw down the rod holder and

https://bikefisherman.com 4/8

you're ready to go!

#### SEE INSTALLATION INSTRUCTIONS HERE