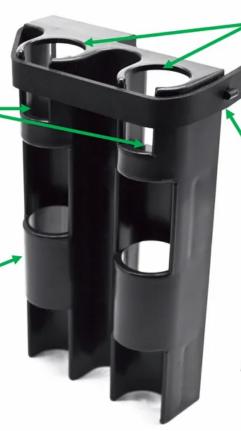

#### INTRODUCING "THE BIKE FISHERMAN"

https://bikefisherman.com

Slotted entry points keep poles from twisting or turning so the reels don't interfere with your wheel or spokes.

Molded from an extremely durable, U/V resistant ABS Polymer with no moving parts that can wear out or rust.

Holds two spinning rods which gives you a choice of setups and a backup if something should malfunction.

A commercial grade 1/8" thick Neoprene Strap ensures that the rods remain tightly mounted in the holder.

# THE BIKE FISHERMAN FISHING ROD HOLDER FOR BIKES

\*

Won't Rust or Fade
Free Priority Shipping in U.S.A

\*max rod handle dia. 1-1/4"

\*\* 5/8" and 3/4" clamps are included to fit most bike frames

More sizes available if required just email