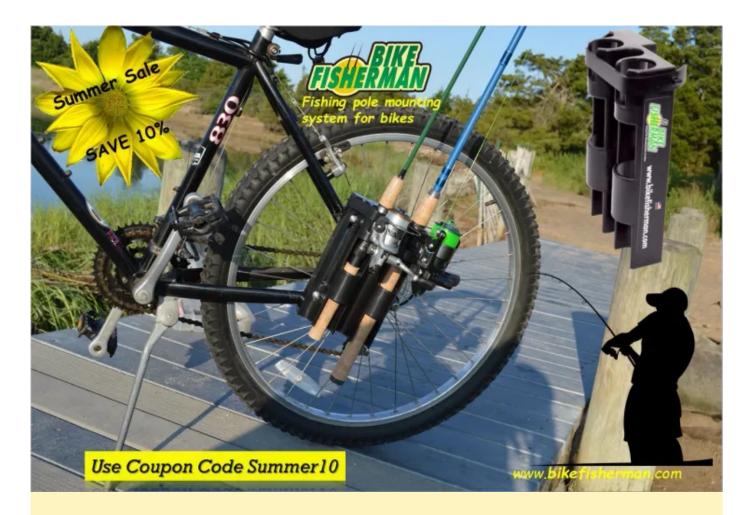

#### SUMMER SALE - WEBSITE ONLY - USE COUPON CODE SUMMER10 FOR 10% OFF

#### INTRODUCING "THE BIKE FISHERMAN"

https://bikefisherman.com

Slotted entry points keep poles from twisting or turning so the reels don't interfere with your wheel or spokes.

Molded from an extremely durable, U/V resistant ABS Polymer with no moving parts that can wear out or rust.

Holds two spinning rods which gives you a choice of setups and a backup if something should malfunction.

A commercial grade 1/8" thick Neoprene Strap ensures that the rods remain tightly mounted in the holder.

#### NOW AVAILABLE ON AMAZON - CLICK HERE

Combine cycling and fishing into a day of exercise and sport by biking to your favorite fishing spots while your rods remain safe and secure.