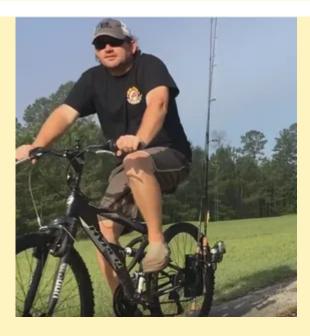

# "Bike Fisherman" Bike Fishing Rod Holder

Increase your odds of catching the fish you want by biking to those hard to find places that less people can access

https://bikefisherman.com

**BUY NOW** 

#### NOW AVAILABLE ON AMAZON - CLICK HERE

Combine cycling and fishing into a day of exercise and sport by biking to your favorite fishing spots while your rods remain safe and secure.