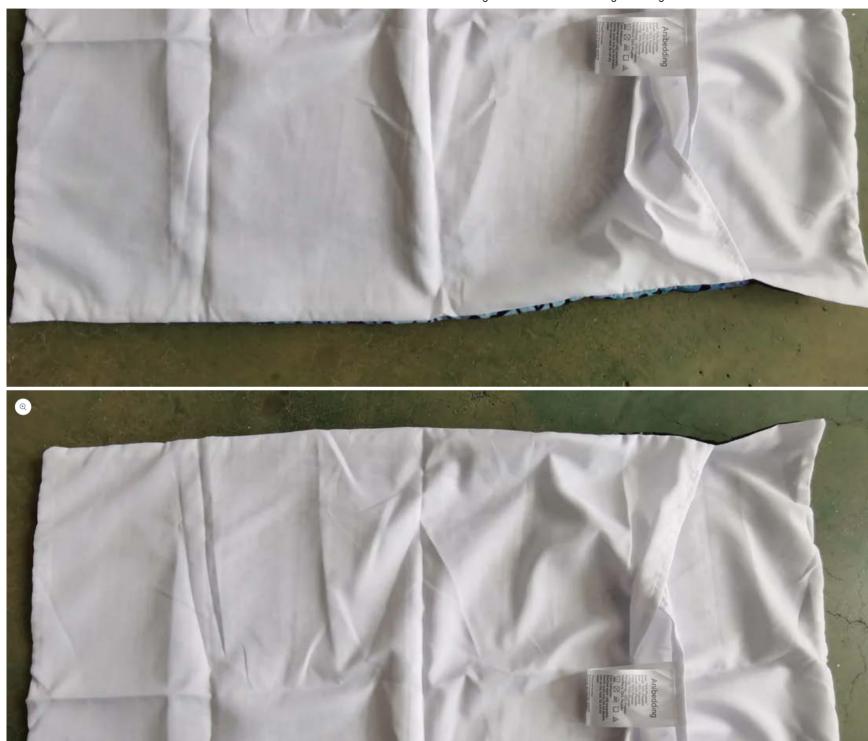

## ANIBEDDING Blue Gradient White Large Floral Pillowcase

https://wongsbedding.com/products/anibedding-blue-gradient-white-large-floral-pillowcase

100% Microfiber

Qulit Size:20"x38"

- All orders are processed within 1 3 business days. It takes 1 3 days to ship your order to our warehouse, put your name and address on it and ship out.
- Shipping Time: You will receive your order from 7 15 business days (depends on the destination) from the date that it is shipped out, not the date when the order is placed.