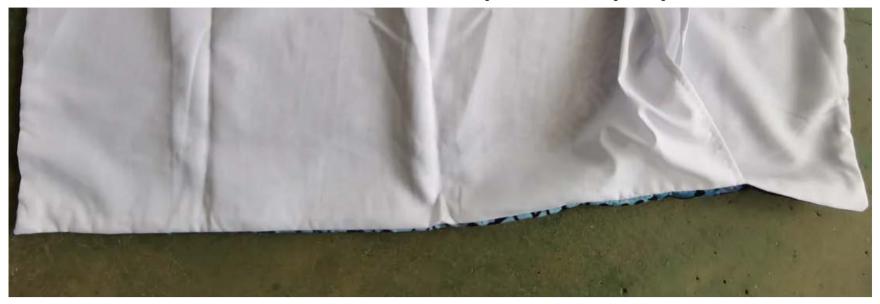

## ANIBEDDING Blue Gradient White Large Floral Pillowcase

https://wongsbedding.com/products/anibedding-blue-gradient-white-large-floral-pillowcase

100% Microfiber

Qulit Size:20"x38"

- All orders are processed within 1 3 business days. It takes 1 3 days to ship your order to our warehouse, put your name and address on it and ship out.
- Shipping Time: You will receive your order from 7 15 business days (depends on the destination) from the date that it is shipped out, not the date when the order is placed.