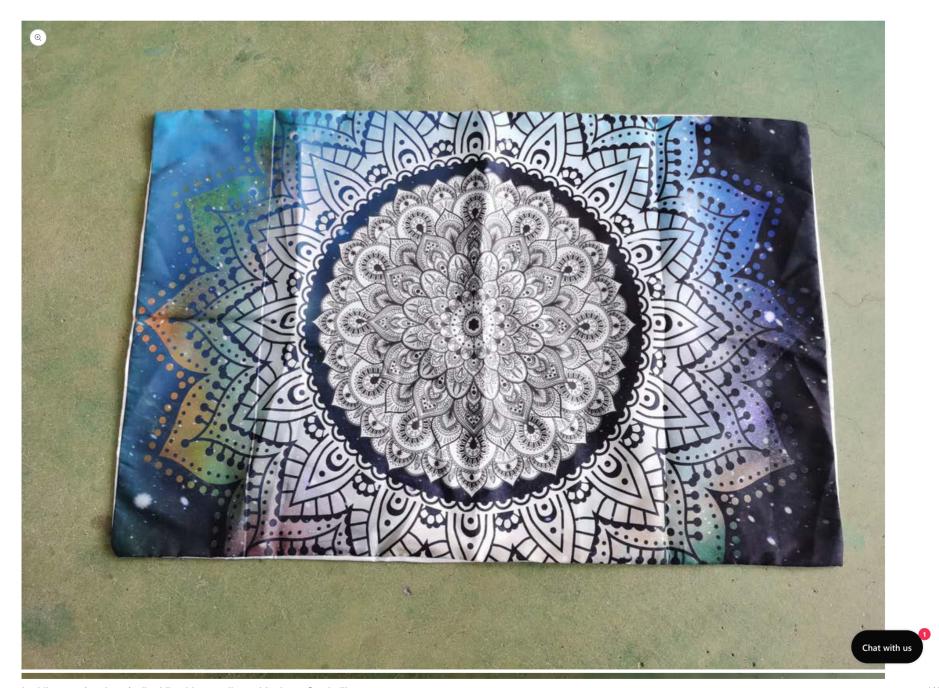

## ANIBEDDING Blue Gradient White Large Floral Pillowcase

https://wongsbedding.com/products/anibedding-blue-gradient-white-large-floral-pillowcase

100% Microfiber

Qulit Size:20"x38"

- All orders are processed within 1 3 business days. It takes 1 3 days to ship your order to our warehouse, put your name and address on it and ship out.
- Shipping Time: You will receive your order from 7 15 business days (depends on the destination) from the date that it is shipped out, not the date when the order is placed.