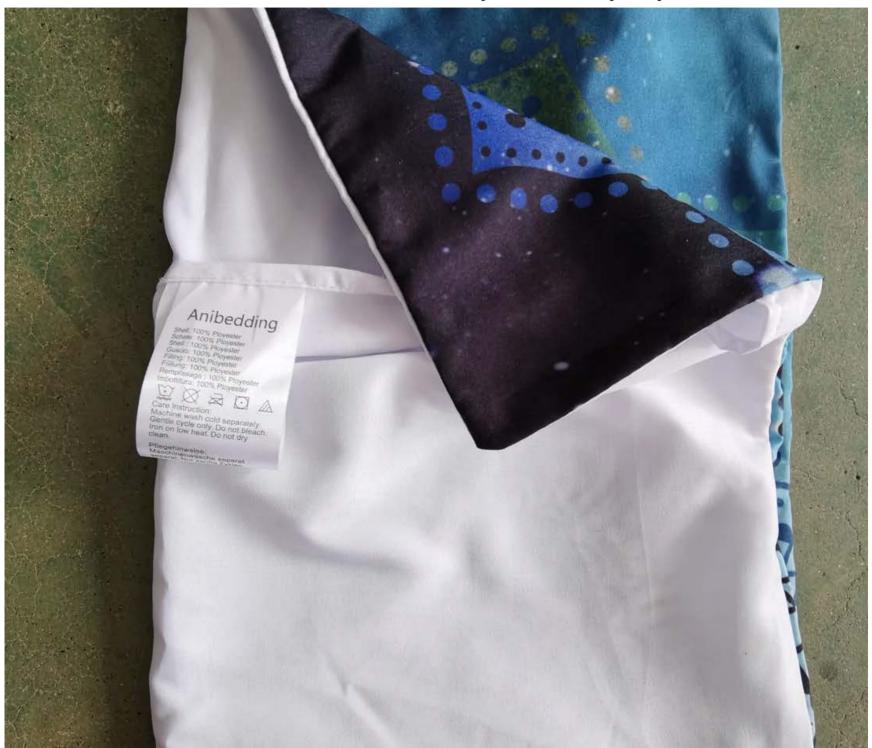

## ANIBEDDING Blue Gradient White Large Floral Pillowcase

https://wongsbedding.com/products/anibedding-blue-gradient-white-large-floral-pillowcase

100% Microfiber

Qulit Size:20"x38"

- All orders are processed within 1 3 business days. It takes 1 3 days to ship your order to our warehouse, put your name and address on it and ship out.
- Shipping Time: You will receive your order from 7 15 business days (depends on the destination) from the date that it is shipped out, not the date when the order is placed.