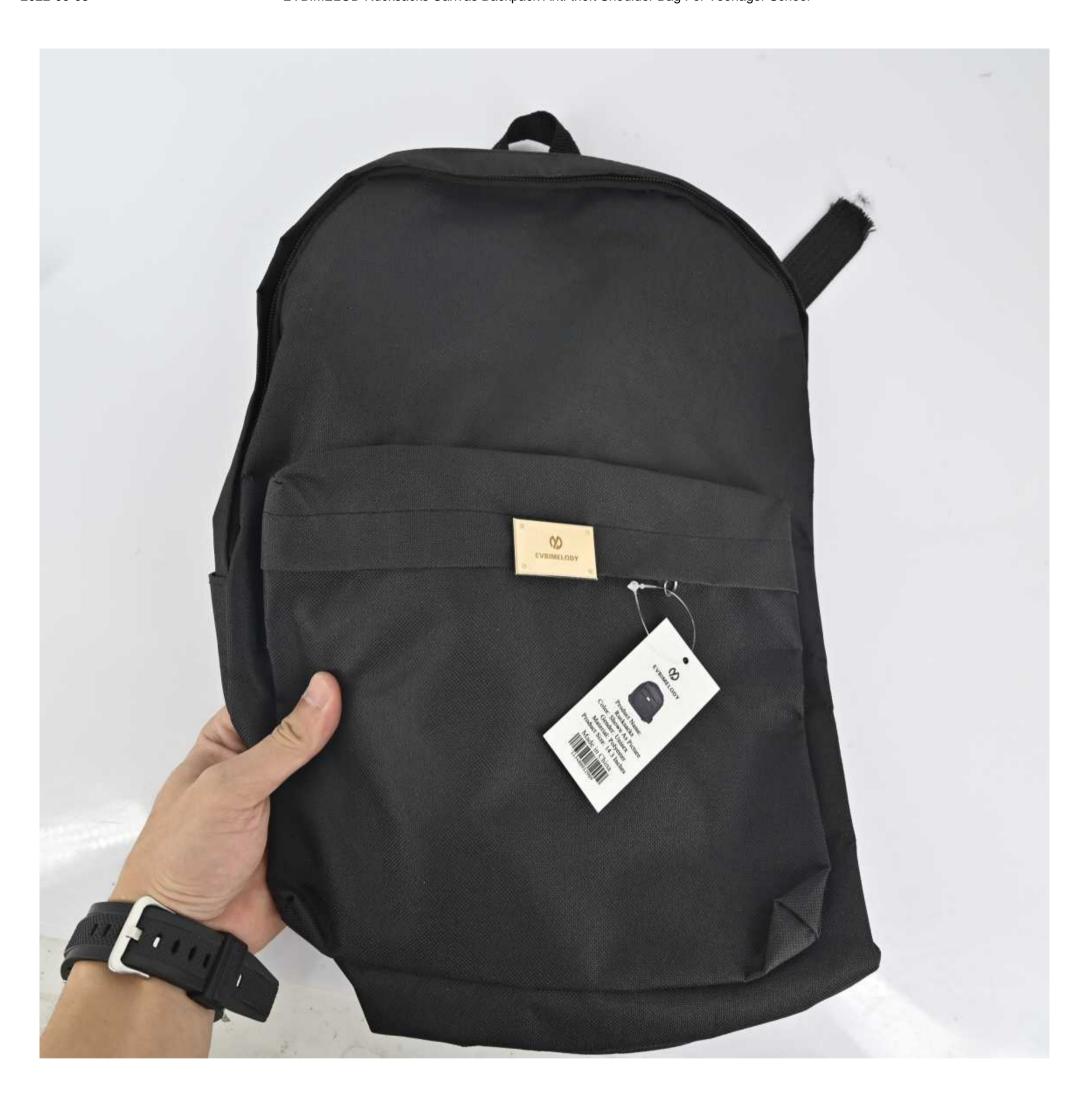

https://www.ebay.com/itm/204087426625 1/11 Brand: EVBIMELODY

First Date Available: 08-16-2022

Rucksack Canvas Backpack Anti-theft Shoulder Bag For Teenager School

\*Color: black

\*Size: 14.3 Inch

\*Applicable: Unisex

\*Zip Closure

- \* 【Construction】 Main compartment, front zipper pocket, interior slotted pocket ,zippered access at the left bottom side
- \* [Size] You can easily fit a change of clothes, camera, books, water bottle and all necessities in it for a day out.
- \* [Occasion] This is a really nice backpack with so many possibilities for all ages, school students, college, children and adults.

Package includes:1\*Rucksack