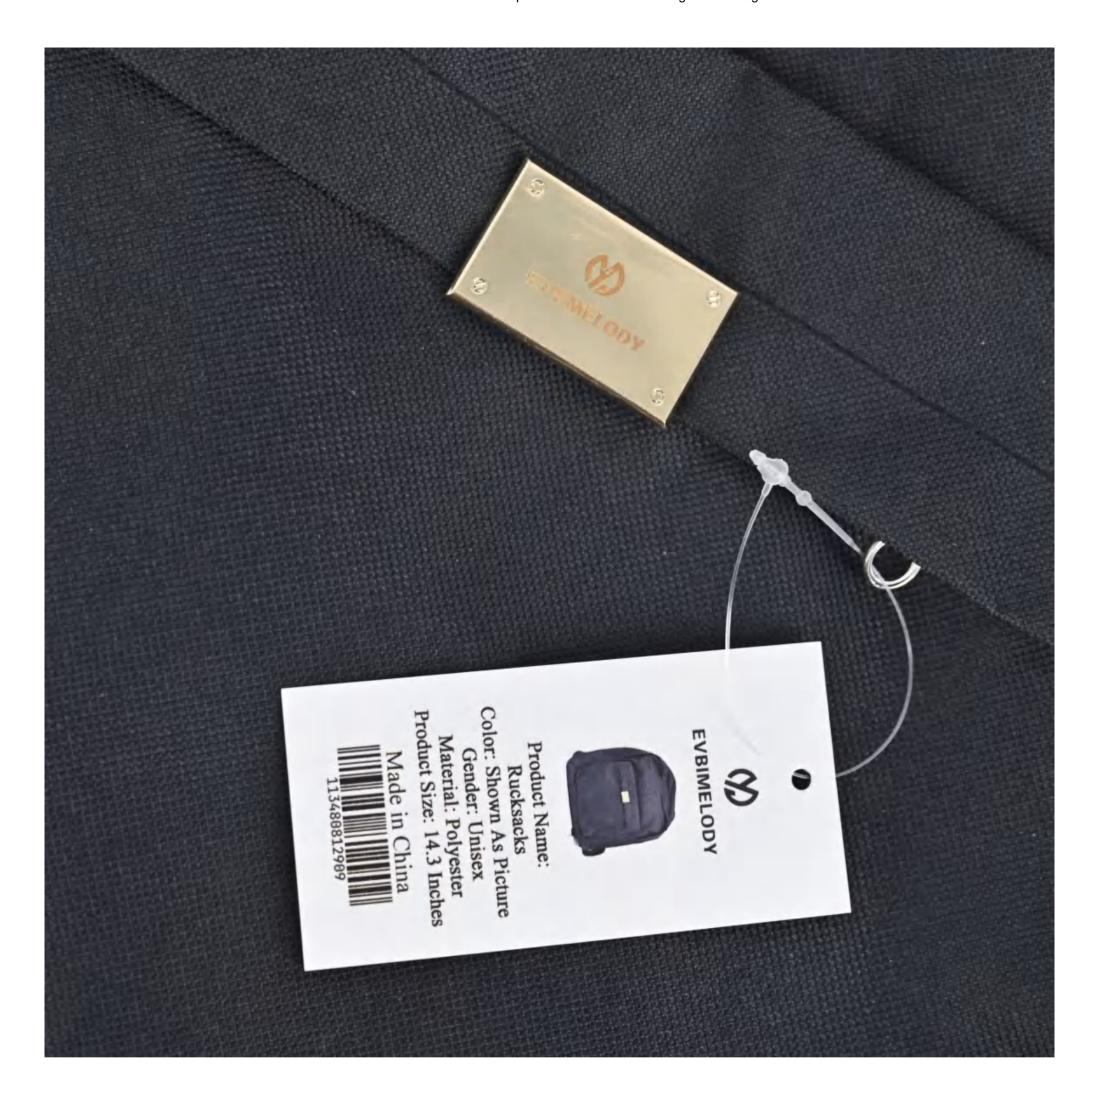

https://www.ebay.com/itm/204087426625 1/11 Brand: EVBIMELODY

First Date Available: 08-16-2022

Rucksack Canvas Backpack Anti-theft Shoulder Bag For Teenager School

\*Color: black

\*Size: 14.3 Inch

\*Applicable: Unisex

\*Zip Closure

- \* 【Construction】 Main compartment, front zipper pocket, interior slotted pocket ,zippered access at the left bottom side
- \* [Size] You can easily fit a change of clothes, camera, books, water bottle and all necessities in it for a day out.
- \* [Occasion] This is a really nice backpack with so many possibilities for all ages, school students, college, children and adults.

Package includes:1\*Rucksack