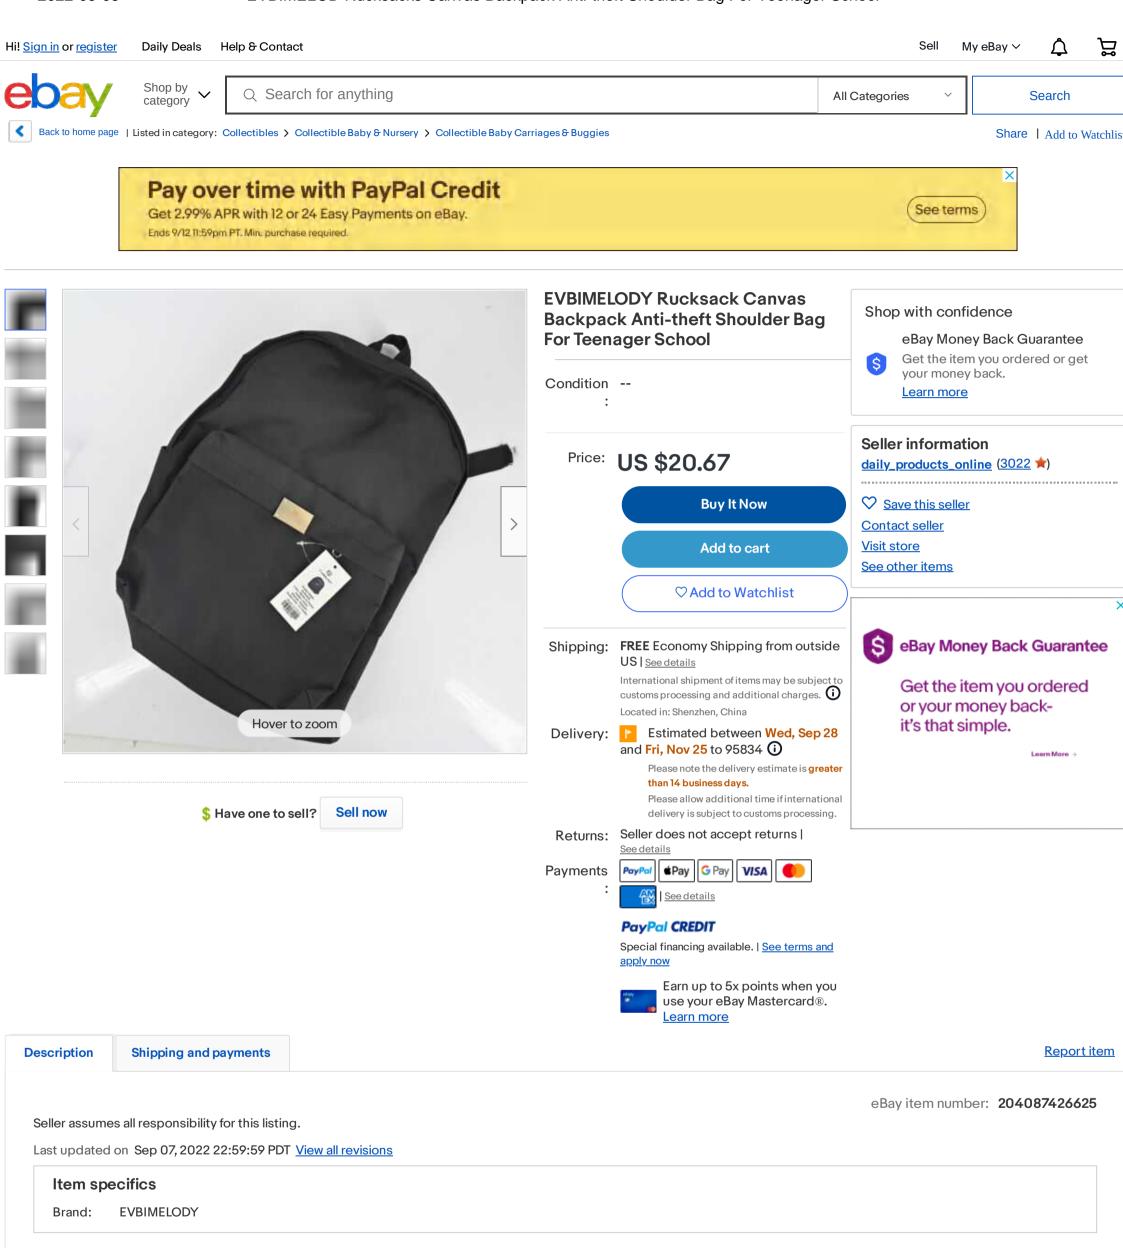

https://www.ebay.com/itm/204087426625 1/11 Brand: EVBIMELODY

First Date Available: 08-16-2022

Rucksack Canvas Backpack Anti-theft Shoulder Bag For Teenager School

\*Color: black

\*Size: 14.3 Inch

\*Applicable: Unisex

\*Zip Closure

- \* 【Construction】 Main compartment, front zipper pocket, interior slotted pocket ,zippered access at the left bottom side
- \* [Size] You can easily fit a change of clothes, camera, books, water bottle and all necessities in it for a day out.
- \* [Occasion] This is a really nice backpack with so many possibilities for all ages, school students, college, children and adults.

Package includes:1\*Rucksack