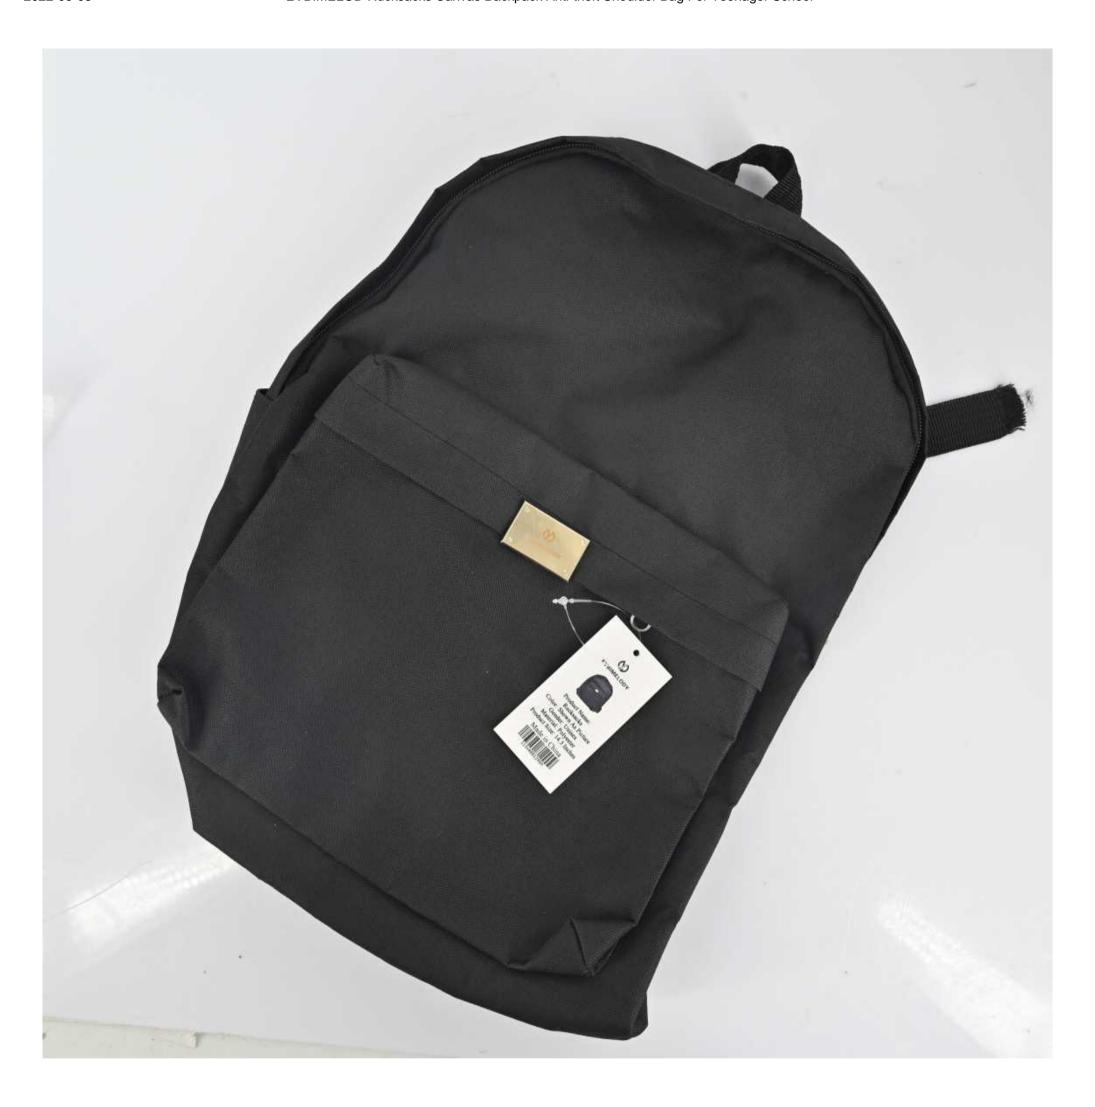

https://www.ebay.com/itm/204087426625 1/11 Brand: EVBIMELODY

First Date Available: 08-16-2022

Rucksack Canvas Backpack Anti-theft Shoulder Bag For Teenager School

\*Color: black

\*Size: 14.3 Inch

\*Applicable: Unisex

\*Zip Closure

- \* 【Construction】 Main compartment, front zipper pocket, interior slotted pocket ,zippered access at the left bottom side
- \* [Size] You can easily fit a change of clothes, camera, books, water bottle and all necessities in it for a day out.
- \* [Occasion] This is a really nice backpack with so many possibilities for all ages, school students, college, children and adults.

Package includes:1\*Rucksack