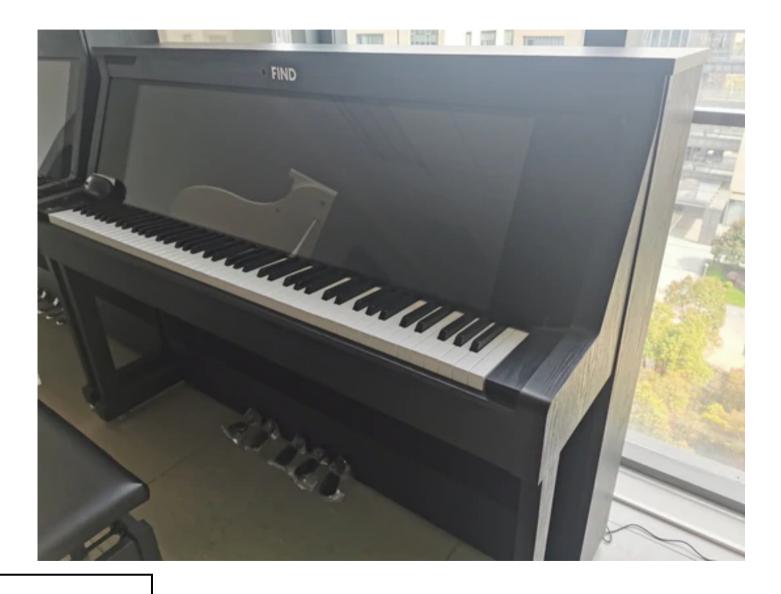

## Shop By Department

FIND 88-key smart piano, with pedals, high-quality speakers, bluetooth, for beginners learning piano, black

\$1,500.00

Quantity

1

ADD TO CART

**BUY IT NOW** 

- FIND piano frame is made of environmentally friendly wood and formaldehyde-free finish paint, and the surface is polished and smooth, showing high quality.
- This 88-key weighted keyboard restores the finger strength of a real piano for more stability and better feel.
- High-quality speakers, stereo surround sound, deep bass and warm tones let you enjoy concert-quality music.
- The piano also has a Bluetooth MIDI/USB/headphone/audio output interface, which can be wireless connected to external devices or software to play your favorite music.

- Large screen display, you can link to APP learning tutorials, built-in massive music library for you to choose from, which solves the problem of unguided practice for beginners.
- It is very suitable for practicing the piano late at night or in places where the sound cannot be placed, and you can enjoy the good time brought by the piano at any time without disturbing others.