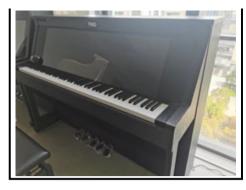

## Shop By Department

FIND 88-key smart piano, with pedals, high-quality speakers, bluetooth, for beginners learning piano, black

\$1,500.00

Quantity

1

ADD TO CART

**BUY IT NOW** 

- FIND piano frame is made of environmentally friendly wood and formaldehyde-free finish paint, and the surface is polished and smooth, showing high quality.
- This 88-key weighted keyboard restores the finger strength of a real piano for more stability and better feel.
- High-quality speakers, stereo surround sound, deep bass and warm tones let you enjoy concert-quality music.
- The piano also has a Bluetooth MIDI/USB/headphone/audio output interface, which can be wireless connected to external devices or software to play your favorite music.

- Large screen display, you can link to APP learning tutorials, built-in massive music library for you to choose from, which solves the problem of unguided practice for beginners.
- It is very suitable for practicing the piano late at night or in places where the sound cannot be placed, and you can enjoy the good time brought by the piano at any time without disturbing others.