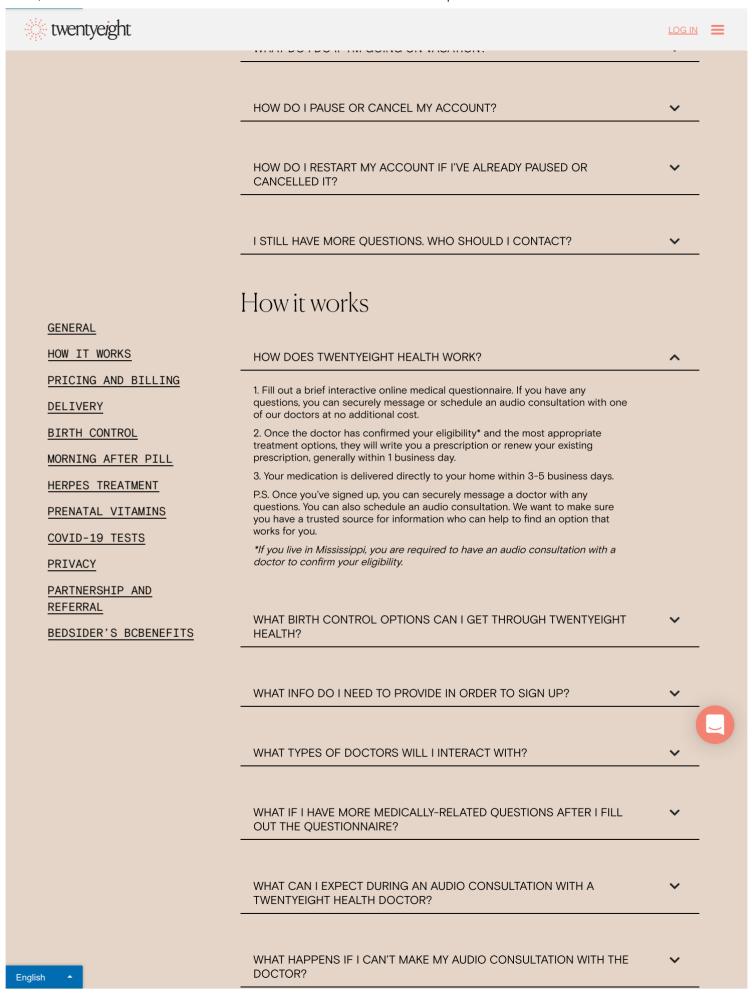

## General

| WHAT IS TWENTYEIGHT HEALTH?                                       | ~ |  |
|-------------------------------------------------------------------|---|--|
|                                                                   | _ |  |
| WHICH STATES DO YOU SERVE IN?                                     | ~ |  |
|                                                                   |   |  |
| WHO IS TWENTYEIGHT FOR?                                           | ~ |  |
|                                                                   |   |  |
| CAN I GET BIRTH CONTROL IF I AM UNDER 18?                         | ~ |  |
|                                                                   |   |  |
| WHAT IF I'M UNDER 18 IN FL?                                       | ~ |  |
|                                                                   |   |  |
| WHAT IF I'M UNDER 18 IN AZ, IA, MO, MS, MT, NV, SD, TX, UT & WY?  | ~ |  |
|                                                                   |   |  |
| HOW CAN MY PARENTS/GUARDIAN GIVE THEIR CONSENT?                   | ~ |  |
|                                                                   |   |  |
| CAN I GET A NEW PRESCRIPTION FOR BIRTH CONTROL?                   | ~ |  |
|                                                                   |   |  |
| CAN I GET REFILLS FOR MY PRE-EXISTING BIRTH CONTROL PRESCRIPTION? | ~ |  |
|                                                                   |   |  |
| DO YOU ACCEPT INSURANCE?                                          | ~ |  |
|                                                                   |   |  |
| DO YOU ACCEPT MEDICAID?                                           | ~ |  |