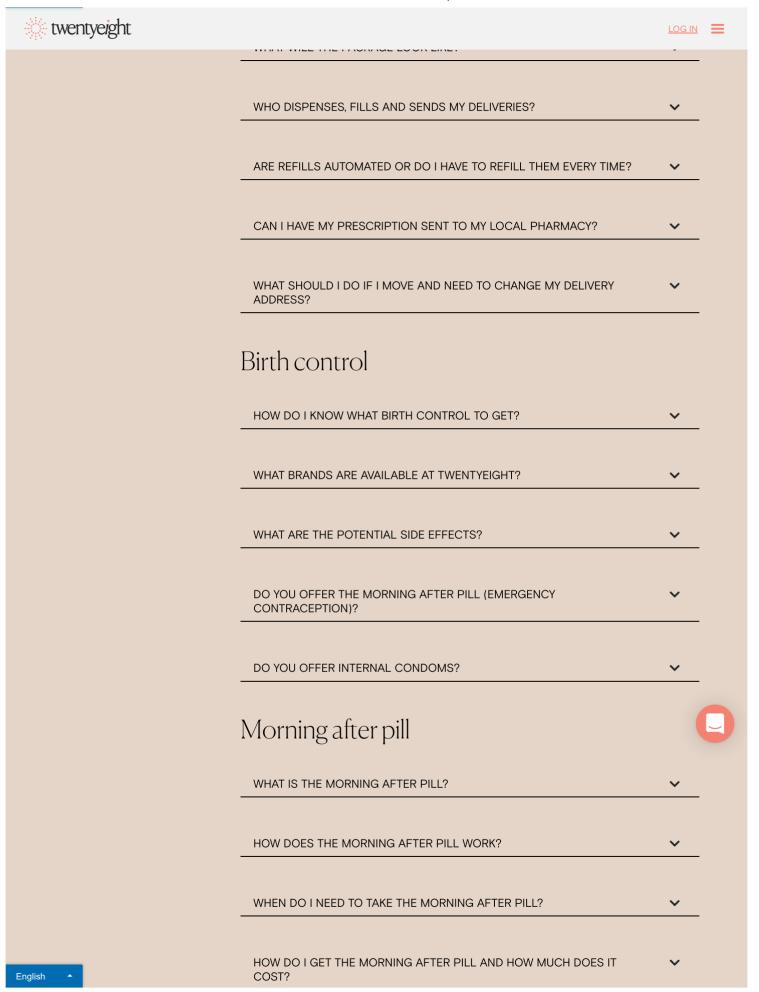

## General

| WHAT IS TWENTYEIGHT HEALTH?                                       | ~ |  |
|-------------------------------------------------------------------|---|--|
|                                                                   | _ |  |
| WHICH STATES DO YOU SERVE IN?                                     | ~ |  |
|                                                                   |   |  |
| WHO IS TWENTYEIGHT FOR?                                           | ~ |  |
|                                                                   |   |  |
| CAN I GET BIRTH CONTROL IF I AM UNDER 18?                         | ~ |  |
|                                                                   |   |  |
| WHAT IF I'M UNDER 18 IN FL?                                       | ~ |  |
|                                                                   |   |  |
| WHAT IF I'M UNDER 18 IN AZ, IA, MO, MS, MT, NV, SD, TX, UT & WY?  | ~ |  |
|                                                                   |   |  |
| HOW CAN MY PARENTS/GUARDIAN GIVE THEIR CONSENT?                   | ~ |  |
|                                                                   |   |  |
| CAN I GET A NEW PRESCRIPTION FOR BIRTH CONTROL?                   | ~ |  |
|                                                                   |   |  |
| CAN I GET REFILLS FOR MY PRE-EXISTING BIRTH CONTROL PRESCRIPTION? | ~ |  |
|                                                                   |   |  |
| DO YOU ACCEPT INSURANCE?                                          | ~ |  |
|                                                                   |   |  |
| DO YOU ACCEPT MEDICAID?                                           | ~ |  |