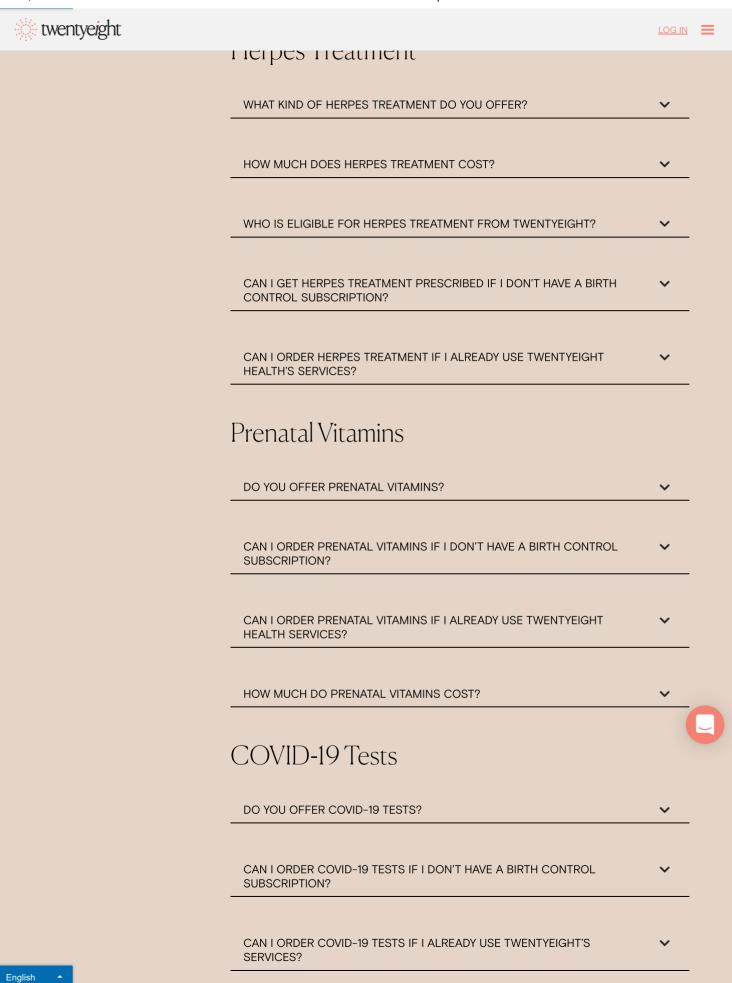

## General

| WHAT IS TWENTYEIGHT HEALTH?                                       | ~ |  |
|-------------------------------------------------------------------|---|--|
|                                                                   | _ |  |
| WHICH STATES DO YOU SERVE IN?                                     | ~ |  |
|                                                                   |   |  |
| WHO IS TWENTYEIGHT FOR?                                           | ~ |  |
|                                                                   |   |  |
| CAN I GET BIRTH CONTROL IF I AM UNDER 18?                         | ~ |  |
|                                                                   |   |  |
| WHAT IF I'M UNDER 18 IN FL?                                       | ~ |  |
|                                                                   |   |  |
| WHAT IF I'M UNDER 18 IN AZ, IA, MO, MS, MT, NV, SD, TX, UT & WY?  | ~ |  |
|                                                                   |   |  |
| HOW CAN MY PARENTS/GUARDIAN GIVE THEIR CONSENT?                   | ~ |  |
|                                                                   |   |  |
| CAN I GET A NEW PRESCRIPTION FOR BIRTH CONTROL?                   | ~ |  |
|                                                                   |   |  |
| CAN I GET REFILLS FOR MY PRE-EXISTING BIRTH CONTROL PRESCRIPTION? | ~ |  |
|                                                                   |   |  |
| DO YOU ACCEPT INSURANCE?                                          | ~ |  |
|                                                                   |   |  |
| DO YOU ACCEPT MEDICAID?                                           | ~ |  |