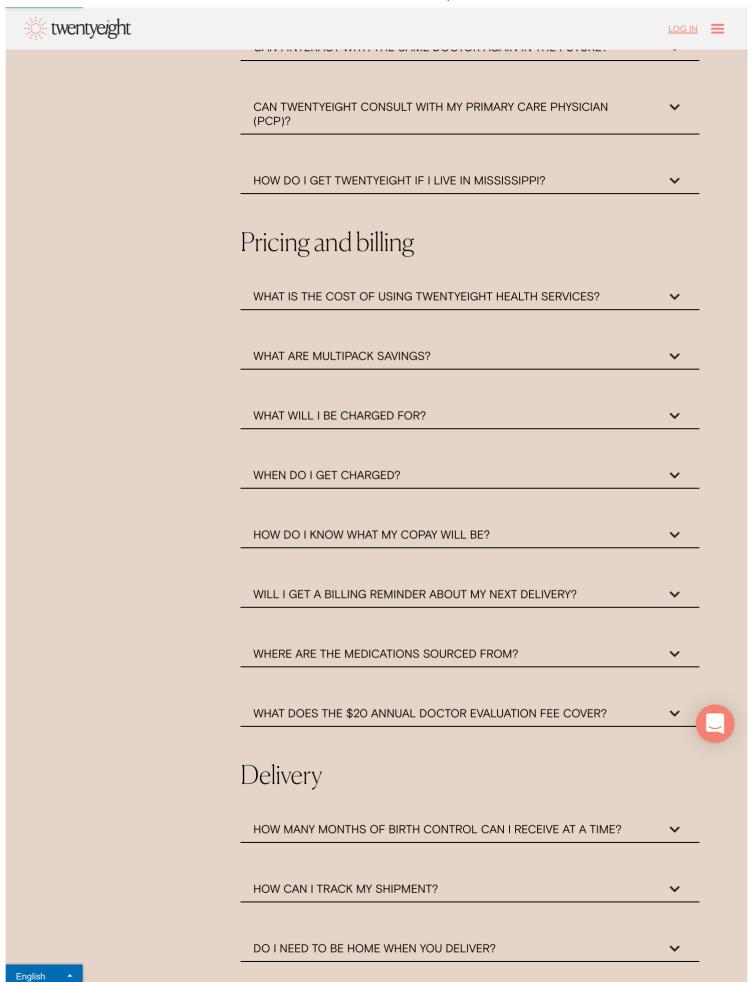

## General

| WHAT IS TWENTYEIGHT HEALTH?                                       | ~ |  |
|-------------------------------------------------------------------|---|--|
|                                                                   | _ |  |
| WHICH STATES DO YOU SERVE IN?                                     | ~ |  |
|                                                                   |   |  |
| WHO IS TWENTYEIGHT FOR?                                           | ~ |  |
|                                                                   |   |  |
| CAN I GET BIRTH CONTROL IF I AM UNDER 18?                         | ~ |  |
|                                                                   |   |  |
| WHAT IF I'M UNDER 18 IN FL?                                       | ~ |  |
|                                                                   |   |  |
| WHAT IF I'M UNDER 18 IN AZ, IA, MO, MS, MT, NV, SD, TX, UT & WY?  | ~ |  |
|                                                                   |   |  |
| HOW CAN MY PARENTS/GUARDIAN GIVE THEIR CONSENT?                   | ~ |  |
|                                                                   |   |  |
| CAN I GET A NEW PRESCRIPTION FOR BIRTH CONTROL?                   | ~ |  |
|                                                                   |   |  |
| CAN I GET REFILLS FOR MY PRE-EXISTING BIRTH CONTROL PRESCRIPTION? | ~ |  |
|                                                                   |   |  |
| DO YOU ACCEPT INSURANCE?                                          | ~ |  |
|                                                                   |   |  |
| DO YOU ACCEPT MEDICAID?                                           | ~ |  |