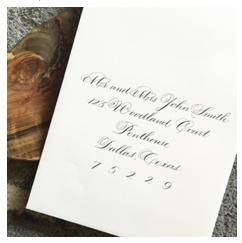

Wedding invitations are typically mailed 6-8 weeks before the wedding. Please reserve time for your calligraphy project in advance. 100 envelopes takes approximately 5 days, depending on my schedule, plus mailing time. 100 place cards take 2-3 days. To ensure availability, please book in advance. I pride myself on a quick turnaround time. Depending on current workload, rush orders may be accommodated. Please don't hesitate to ask. A rush order service fee may apply.