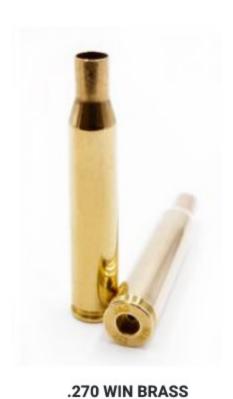

# Rifle Brass Unprimed

50 count

.30-06 BRASS Rifle Brass Unprimed 50 count

\*\*\*\*

.300 BLACKOUT BRASS

Rifle Brass Unprimed 100 count

\*\*\*\*

.300 NORMA BRASS