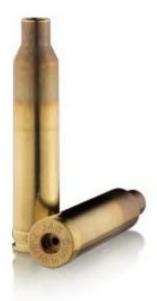

# Rifle Brass Unprimed

50 count

.30-06 BRASS Rifle Brass Unprimed 50 count

\*\*\*\*

.300 BLACKOUT BRASS

Rifle Brass Unprimed 100 count

\*\*\*\*

.300 NORMA BRASS