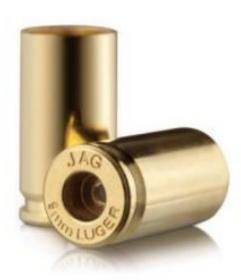

SUPER COMP BRASS

Pistol Brass Unprimed 100 count

\*\*\*\*



.380 AUTO BRASS

Pistol Brass Unprimed 100 count

\*\*\*\*



# .40 S&W BRASS

Pistol Brass Unprimed 100 count

\*\*\*\*\*



.44 MAGNUM BRASS

Pistol Brass Unprimed 100 count

\*\*\*\*\*



.44 S&W SPECIAL BRASS

Pistol Brass Unprimed 100 count

\*\*\*\*\*



.45 AUTO +P BRASS

Pistol Brass Unprimed 100 count

\*\*\*\*\*







.45 COLT BRASS

Pistol Brass Unprimed

100 count



Rifle Brass Unprimed

10 count

10MM BRASS Pistol Brass Unprimed 100 count



**5.56 BRASS** 

Rifle Brass Unprimed 100 count

2000



#### 6.5 CREEDMOOR BRASS

Rifle Brass Unprimed 50 count



7.62 X 39 BRASS

Rifle Brass Unprimed 100 count

\*\*\*\*\*



## 7.62 X 51 BRASS

Rifle Brass Unprimed

50 count

2000



#### **7MM MAGNUM BRASS**

50 count



# 9MM +P BRASS

100 count



# @ @AMMOINCUSA