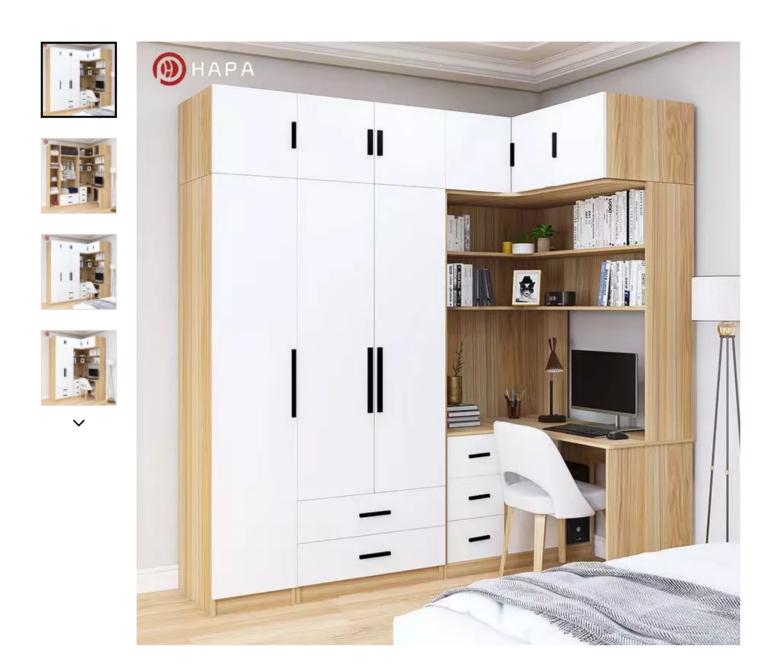

bluex

Home page /

HAPA wardrobes Portable wardrobe for hanging clothes, more sturdy and quick and easy to assemble

### Description

Date First Available June 13, 2022

Brand HAPA
Color White
Material Wooden

- Extra space storage: Are you still worrying about the storage space for your clothes? Portable wardrobes are large in size and provide extra and large storage space as a long-term storage solution for hanging clothes.
   Ample storage space holds more clothes and saves space.
- Sturdy Construction: Stronger, less prone to bending, able to support heavier weights, it will meet your long-term storage needs.
- Firm support for your beautiful clothes in different seasons. The resin sheet is easy to clean and has a stronger bearing capacity.
- Protective Features: The wardrobe provides great protection for your clothes. The T-shaped zipper cover is made of selected oxford fabric, which is durable and breathable.
- Wardrobe closets protect clothes from dust and moisture and keep your slacks, shirts and blouses fresh.