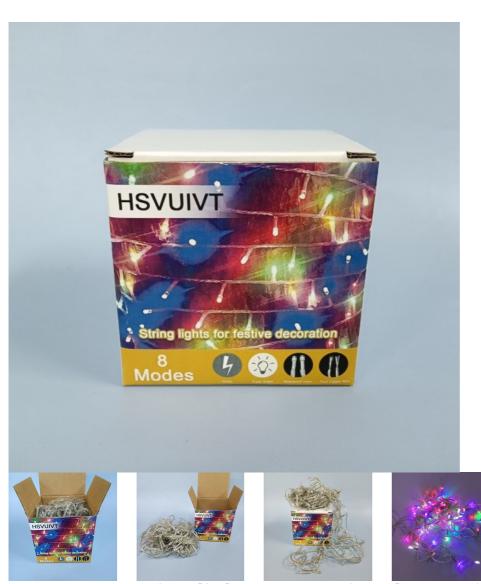

Welcome to our store!

All Categories ▼ Search

■ MENU

HSVUIVT String lights for festive decoration Fairy String Lights, Plug in String Light 8 Modes

2 reviews | Write a review

## HSVUIVT STRING LIGHTS FOR FESTIVE DECORATION FAIRY STRING LIGHTS, PLUG IN STRING LIGHT 8 MODES WATERPROOF FOR OUTDOOR CHRISTMAS WEDDING PARTY BEDROOM DECORATIONS (MULTICOLOR)

- Safety String Lights- 50 LED Christmas multicolor fairy lights, powered by electronic.
  Widely use to hanging Christmas tree and toys. 29V low voltage plug with UL certified, safety voltage for human body.
- Extendable- 20M length (first light to last light)LED String Lights with Male and Female Safe Plug. Please note that the transformer is NOT waterproof so that please keep it away from water.
- 8 Mode Functions- 8 Functions to fit different occasions, moods, feelings, holidays, festivals, anniversaries, etc. (Combination, In waves, Sequential, Slow Glow, Chasing/Flash, Slow fade, Twinkle/Flash, Steady on). Adjust the lighting modes by pressing the round button on the adapter.
- Widely Use: Perfect for Indoor and Outdoor ,Christmas, Party, Valentine's Day, Wedding, Home, Window, Bathroom, Festival, Holiday, Shows, Restaurant, Hotel, Commercial building, Shopping center etc

### **Product Description**

These commercial grade LED Christmas lights very durable, long lasting, and extremely energy efficient.

Each string is full wave rectified, makes these LED Christmas lights brighter than ordinary LED mini Lights.

The strand offers eight different illumination settings. Giving you customizable ambiance. Click through the various options, that vary in rhythm and sequence, to match your mood, or maintain an inviting glow with the "steady on" feature.