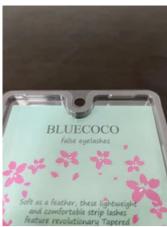

## **BLUECOCO** false eyelashes, Natural 110, 5 pair + bonus pair Multipack for Eye-Lifting Effect

\$8.66 USD \$9.88 USD SALE

Quantity

1

ADD TO CART

Buy with **PayPal** 

More payment options

## About this item

- [HIGH QUALITY & HANDMADE LASHES] Each of our 6D fake lashes is handmade, as soft and fluffy as your lashes, vivid and shiny and long lifespan. Add length in a fashionable way, make your eyes bright and charming.
- [NATURE & FLUFFY] Thick hair and thin strip line make the lashes look natural and fluffy, they don't feel heavy on your eyelids. The thickness and curl of the eyelashes are just right.
- 【EASY TO APPLY】 Lightweight and soft, it is super easy to use again and again. Thin band, the lashes themselves look amazing and fairly natural. You can carry eyelashes with you to go to various venues such as dances, birthday parties, etc. Suitable for creating day or nighttime looks
- [ EASY TO CARRY ] Easy to carry and save your makeup bag space, you can carry eyelashes with you to go to various venues such as dances, birthday parties, etc. Beautiful anytime, anywhere. No glue in the package
- 【OCCASION AND SUPER GIFT】 These eyelashes are very suitable for weddings, photography, nightlife, parties or daily use. In addition, this is an exquisite gift for girls/ladies. The exquisite eyelash box is the first choice for Mother's Day, Valentine's Day, Christmas and Halloween