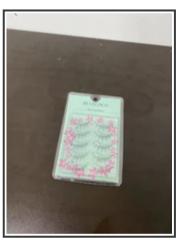

## **BLUECOCO** false eyelashes, Natural 110, 5 pair + bonus pair Multipack for Eye-Lifting Effect

\$8.66 USD \$9.88 USD SALE

Quantity

1

ADD TO CART

Buy with **PayPal** 

More payment options

## About this item

- [HIGH QUALITY & HANDMADE LASHES] Each of our 6D fake lashes is handmade, as soft and fluffy as your lashes, vivid and shiny and long lifespan. Add length in a fashionable way, make your eyes bright and charming.
- [NATURE & FLUFFY] Thick hair and thin strip line make the lashes look natural and fluffy, they don't feel heavy on your eyelids. The thickness and curl of the eyelashes are just right.
- 【EASY TO APPLY】 Lightweight and soft, it is super easy to use again and again. Thin band, the lashes themselves look amazing and fairly natural. You can carry eyelashes with you to go to various venues such as dances, birthday parties, etc. Suitable for creating day or nighttime looks
- [ EASY TO CARRY ] Easy to carry and save your makeup bag space, you can carry eyelashes with you to go to various venues such as dances, birthday parties, etc. Beautiful anytime, anywhere. No glue in the package
- 【OCCASION AND SUPER GIFT】 These eyelashes are very suitable for weddings, photography, nightlife, parties or daily use. In addition, this is an exquisite gift for girls/ladies. The exquisite eyelash box is the first choice for Mother's Day, Valentine's Day, Christmas and Halloween

Product information

Brand: BLUECOCO Item Weight: 30g

Number of Pieces: 5 Pairs