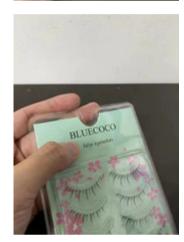

## **BLUECOCO** false eyelashes, Natural 110, 5 pair + bonus pair Multipack for Eye-Lifting Effect

\$8.66 USD \$9.88 USD SALE

Quantity

1

ADD TO CART

Buy with **PayPal** 

More payment options

## About this item

- [HIGH QUALITY & HANDMADE LASHES] Each of our 6D fake lashes is handmade, as soft and fluffy as your lashes, vivid and shiny and long lifespan. Add length in a fashionable way, make your eyes bright and charming.
- [NATURE & FLUFFY] Thick hair and thin strip line make the lashes look natural and fluffy, they don't feel heavy on your eyelids. The thickness and curl of the eyelashes are just right.
- 【EASY TO APPLY】 Lightweight and soft, it is super easy to use again and again. Thin band, the lashes themselves look amazing and fairly natural. You can carry eyelashes with you to go to various venues such as dances, birthday parties, etc. Suitable for creating day or nighttime looks
- [ EASY TO CARRY ] Easy to carry and save your makeup bag space, you can carry eyelashes with you to go to various venues such as dances, birthday parties, etc. Beautiful anytime, anywhere. No glue in the package
- 【OCCASION AND SUPER GIFT】 These eyelashes are very suitable for weddings, photography, nightlife, parties or daily use. In addition, this is an exquisite gift for girls/ladies. The exquisite eyelash box is the first choice for Mother's Day, Valentine's Day, Christmas and Halloween