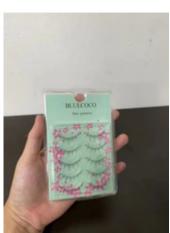

## **BLUECOCO** false eyelashes, Natural 110, 5 pair + bonus pair Multipack for Eye-Lifting Effect

\$8.66 USD \$9.88 USD SALE

Quantity

1

ADD TO CART

Buy with **PayPal** 

More payment options

## About this item

- [HIGH QUALITY & HANDMADE LASHES] Each of our 6D fake lashes is handmade, as soft and fluffy as your lashes, vivid and shiny and long lifespan. Add length in a fashionable way, make your eyes bright and charming.
- [NATURE & FLUFFY] Thick hair and thin strip line make the lashes look natural and fluffy, they don't feel heavy on your eyelids. The thickness and curl of the eyelashes are just right.
- 【EASY TO APPLY】 Lightweight and soft, it is super easy to use again and again. Thin band, the lashes themselves look amazing and fairly natural. You can carry eyelashes with you to go to various venues such as dances, birthday parties, etc. Suitable for creating day or nighttime looks
- [ EASY TO CARRY ] Easy to carry and save your makeup bag space, you can carry eyelashes with you to go to various venues such as dances, birthday parties, etc. Beautiful anytime, anywhere. No glue in the package
- 【OCCASION AND SUPER GIFT】 These eyelashes are very suitable for weddings, photography, nightlife, parties or daily use. In addition, this is an exquisite gift for girls/ladies. The exquisite eyelash box is the first choice for Mother's Day, Valentine's Day, Christmas and Halloween