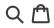

## **BLUECOCO** false eyelashes, Natural 110, 5 pair + bonus pair Multipack for Eye-Lifting Effect

\$8.66 USD \$9.88 USD SALE

Quantity

1

ADD TO CART

Buy with **PayPal** 

More payment options

## About this item

- [HIGH QUALITY & HANDMADE LASHES] Each of our 6D fake lashes is handmade, as soft and fluffy as your lashes, vivid and shiny and long lifespan. Add length in a fashionable way, make your eyes bright and charming.
- [NATURE & FLUFFY] Thick hair and thin strip line make the lashes look natural and fluffy, they don't feel heavy on your eyelids. The thickness and curl of the eyelashes are just right.
- 【EASY TO APPLY】 Lightweight and soft, it is super easy to use again and again. Thin band, the lashes themselves look amazing and fairly natural. You can carry eyelashes with you to go to various venues such as dances, birthday parties, etc. Suitable for creating day or nighttime looks
- [ EASY TO CARRY ] Easy to carry and save your makeup bag space, you can carry eyelashes with you to go to various venues such as dances, birthday parties, etc. Beautiful anytime, anywhere. No glue in the package
- 【OCCASION AND SUPER GIFT】 These eyelashes are very suitable for weddings, photography, nightlife, parties or daily use. In addition, this is an exquisite gift for girls/ladies. The exquisite eyelash box is the first choice for Mother's Day, Valentine's Day, Christmas and Halloween

Product information

Brand: BLUECOCO Item Weight: 30g

Number of Pieces: 5 Pairs