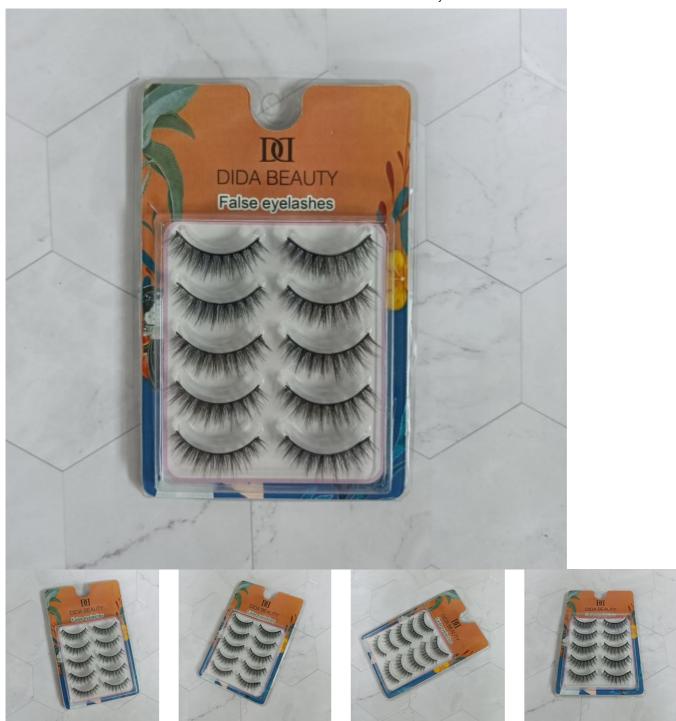

Home

/ DIDA BEAUTY False Eyelashes, Volume & Curl, Lash Extensions Look, Signature Wispy Effect

DIDA BEAUTY False eyelashes, Volume & Curl, Lash Extensions Look, Signature Wispy Effect

0 reviews | Write a review

\$7.99

PRODUCT CODE: DBCUR01

AVAILABILITY: In Stock

DATE OF CREATION: 07/25/2022

DIDA BEAUTY False eyelashes, Volume & Curl, Lash Extensions Look, Signature Wispy Effect, Cruelty Free, Reusable, Contact Lens Friendly, 5-PairThe subtly flared outer add a very natural-looking curl and definition, and they are suitable for every eye shape. If you're after a more subtle, natural, 'your lashes but better' vibe, the short natural lashes are perfect for you. These falsies look extr..

## **REVIEWS (0)**

DIDA BEAUTY False eyelashes, Volume & Curl, Lash Extensions Look, Signature Wispy Effect, Cruelty Free, Reusable, Contact Lens Friendly, 5-Pair

- The subtly flared outer add a very natural-looking curl and definition, and they are suitable for every eye shape.
- If you're after a more subtle, natural, 'your lashes but better' vibe, the short natural lashes are perfect for you.
- These falsies look extremely natural because of the unique design; each of the individual synthetic fibers tapers off at the end, mimicking your natural lashes.

- Transparent bands will look more natural, and are flexible to be easier to apply and remove lashes, giving you more comfortable wear.
- They also both look and feel extremely featherweight, and won't weigh down your lashes or feel uncomfortable.
- Customer satisfaction is our supreme pursuit. If you have any problem or dissatisfaction
  with lashes, please contact us and we will give you exchange or refund promptly.