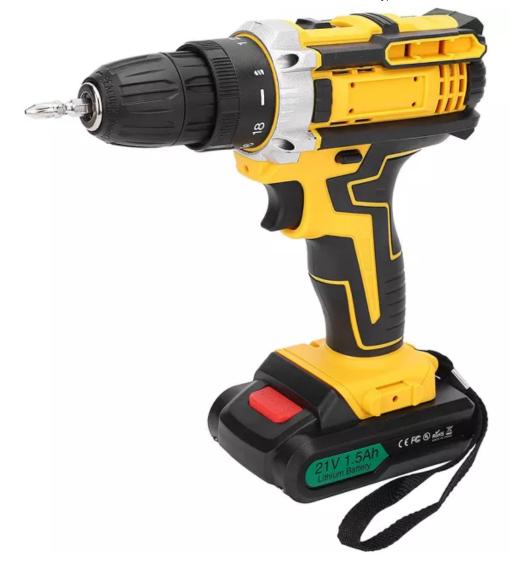

JKCHEN PRO Lithium Electric
Hand-Held Drill Pistol type
Electric Screwdriver Cordless
Drill Handheld Household Power
Screwdriver for Drilling Wood
Metal Wall

ADD TO CART

Buy Now

**Ship from China** 

Add to Favorites