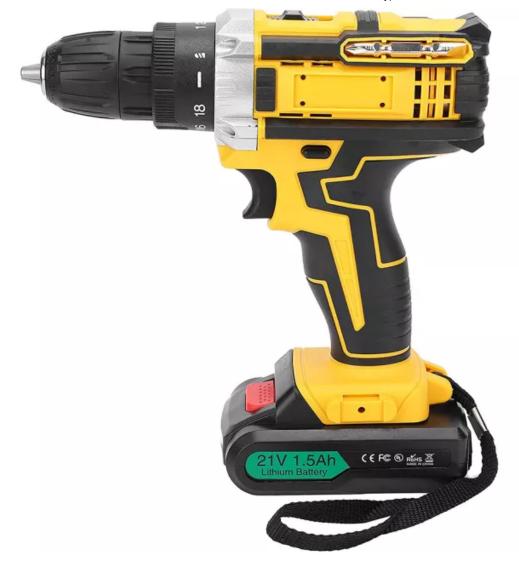

JKCHEN PRO Lithium Electric
Hand-Held Drill Pistol type
Electric Screwdriver Cordless
Drill Handheld Household Power
Screwdriver for Drilling Wood
Metal Wall

ADD TO CART

Buy Now

**Ship from China** 

Add to Favorites