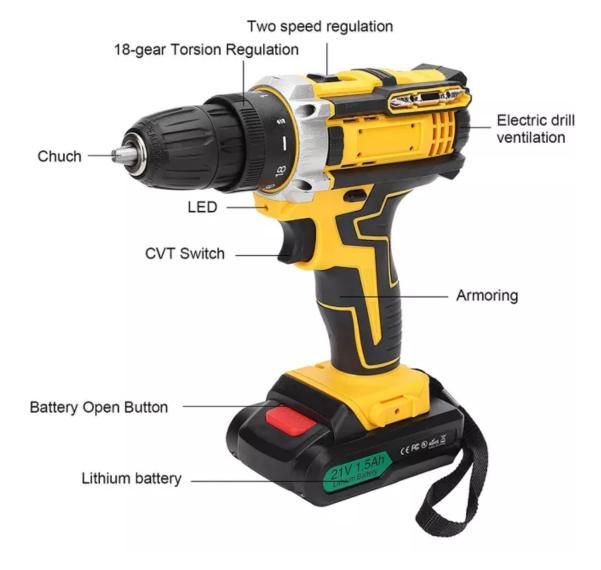

## **Product Description**

Manufacturer: JKCHEN PRO Date First Available: July 8, 2022 Power Source: PowerSource

Voltage: 21 Volts Speed: 1200 RPM

Item Dimensions LxWxH : 0.39 x 0.39 x 0.39 inches

#### **▶** [High Performance]

The electric drill supports stepless speed regulation, no gear shifting, flexible drilling and good heat dissipation performance.

## **▶** [Good Design]

The electric drill supports CW and CCW rotation, and can freely switch the direction to meet different work requirements.

#### ► [Easy to Use]

The electric drill is small and light, with a straight handle that is easy to hold and can be operated in narrow areas.

### **▶** [Very Practical]

The torsion can up to 38Nm, the rated speed can up to 1200rpm, and the drilling efficiency is high. When working with dangerous and flammable materials, more than two fire extinguishers must be equipped to prevent problems. Achieve the principle of safety first and production second.