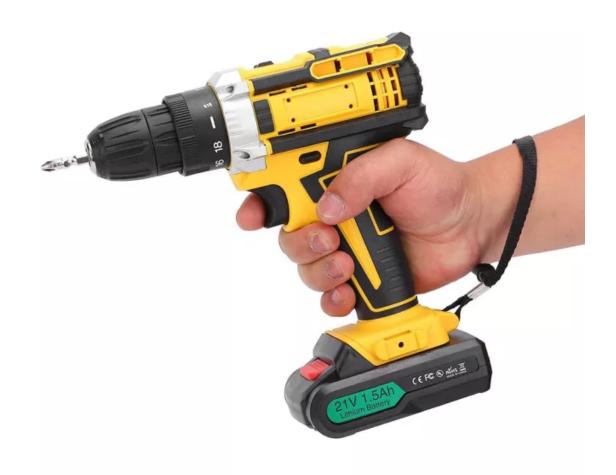

JKCHEN PRO Lithium Electric
Hand-Held Drill Pistol type
Electric Screwdriver Cordless
Drill Handheld Household Power
Screwdriver for Drilling Wood
Metal Wall

ADD TO CART

Buy Now

**Ship from China** 

Add to Favorites

#### ► [Easy to Use]

The electric drill is small and light, with a straight handle that is easy to hold and can be operated in narrow areas.