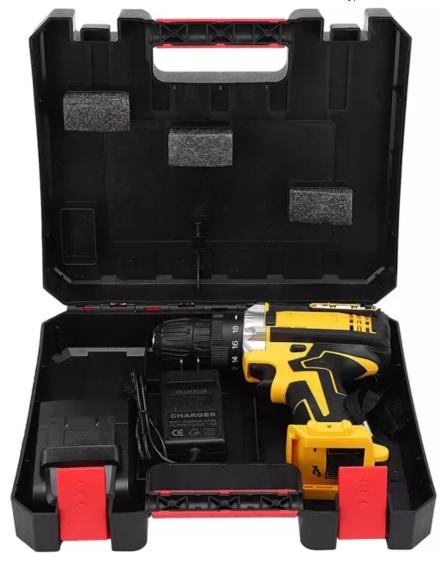

ments.

## **▶** [Widely Application]



Suitable for drilling wood, metal, wall, etc., and the drilling depth of different materials is different. During cutting and grinding operations, there should be no people and explosives within one meter around, and do not work in the direction of people to prevent casualties.

#### ► [Easy to Use]

The electric drill is small and light, with a straight handle that is easy to hold and can be operated in narrow areas.

### **▶** [Very Practical]

The torsion can up to 38Nm, the rated speed can up to 1200rpm, and the drilling efficiency is high. When working with dangerous and flammable materials, more than two fire extinguishers must be equipped to prevent problems. Achieve the principle of safety first and production second.

























#### **CUSTOMER REVIEWS**



# **RECOMMENDED FOR YOU**