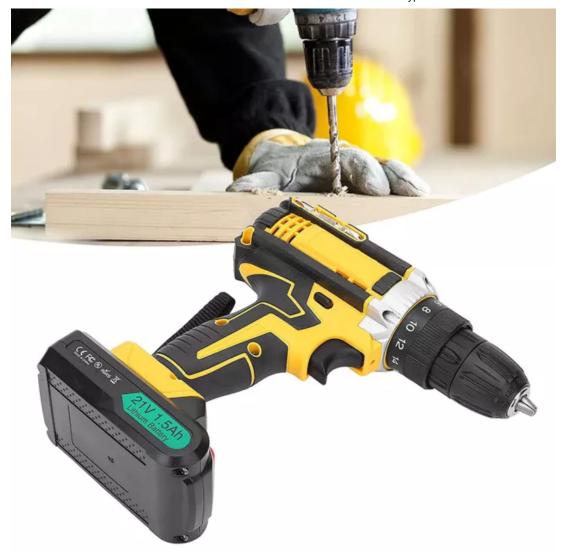

## **▶** [Widely Application]

Suitable for drilling wood, metal, wall, etc., and the drilling depth of different materials is different. During cutting and grinding operations, there should be no people and explosives within one meter around, and do not work in the direction of people to prevent casualties.

#### ► [Easy to Use]

The electric drill is small and light, with a straight handle that is easy to hold and can be operated in narrow areas.