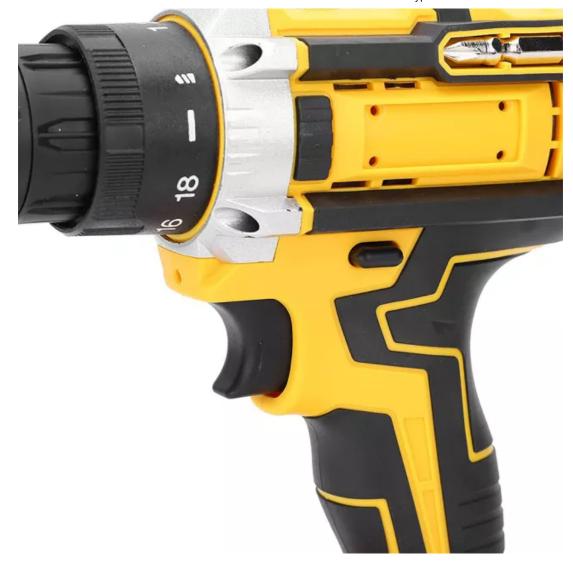

#### **▶** [High Performance]

The electric drill supports stepless speed regulation, no gear shifting, flexible drilling and good heat dissipation performance.

## **▶** [Good Design]

The electric drill supports CW and CCW rotation, and can freely switch the direction to meet different work requirements.