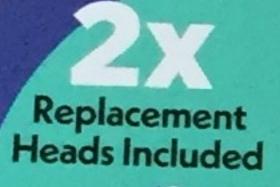

#### Spinbrush™ ProClean Soft Refill 2-Count

After 3 months update your Dude Perfect<sup>TM</sup> Spinbrush™ toothbrush with ProClean soft refill head!

Color-Wear<sup>TM</sup> bristles fade when you're running out of spins. Replace brush head after 3 months of use or when bristles fade. To replace brush head, twist counterclockwise 90 degrees and pull away from handle. Slide on new head and turn clockwise 90 degrees until arrows are aligned.