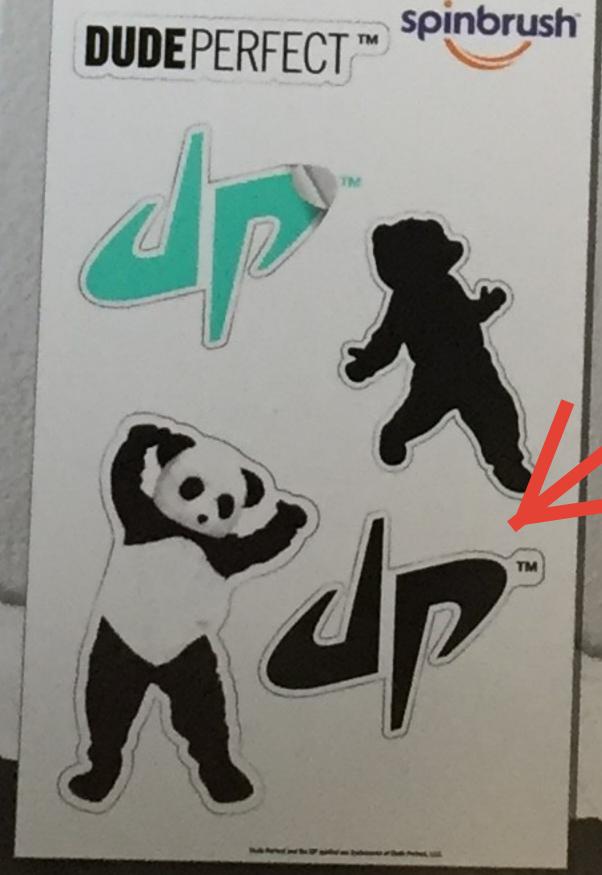

#### Dude Perfect<sup>TM</sup> Sticker Sheet

Show off your Dude PerfectTM fanage with FIVE Dude Perfect<sup>TM</sup> stickers!

- · Removable, viny stickers
- · Sticker sheet . 5 5 in. x 8 in.

SPINBRUSH and Dude Perfect The Paste are trademarks of Church & Dwight Co., Inc.