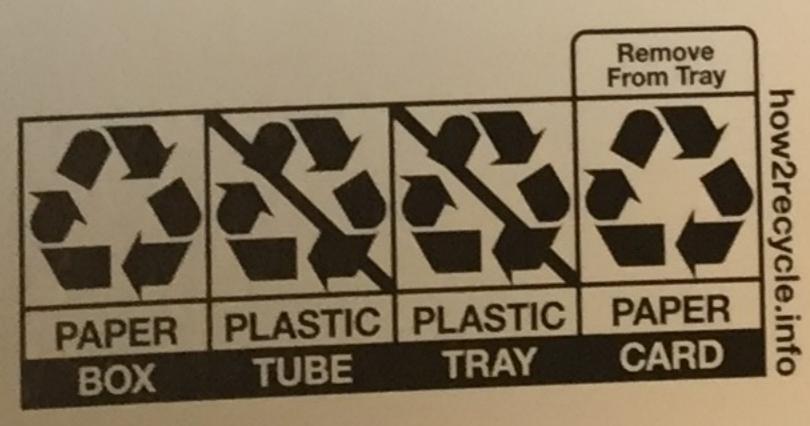

GIFT PACK

FROM THE MAKER OF ARM & HAMMER TOOTHPASTE

## **DUDE**PERFECT TOOTHPASTE

Flouride Anticavity Toothpaste

**Advanced Cleaning** 

Removes More Plaque\*

**Neutralizes Acid** 

Spearmint Flavor

ACTUAL SIZE

# 72021056 // SBFC-00177-01

\*compared to a regular toothpaste

CONTENTS:

ONE REFILL 2-PACK

TWO FLUORIDE TOOTHPASTES

NET WT 4.3 OZ (120 g) Each
TOTAL NET WT 8.6 OZ (240 g)

ONE DUDE PERFECT" STICKER SHEET

Spin your way to a spotless smile!