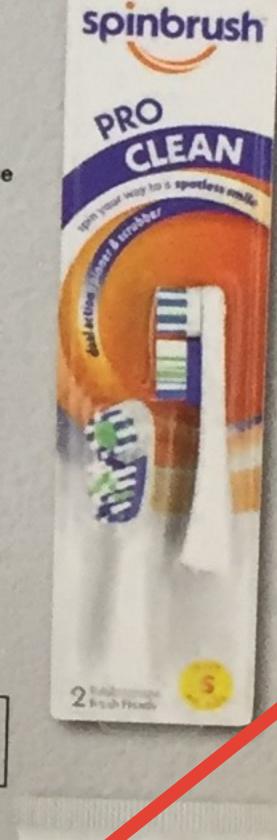

#### Spinbrush™ ProClean Soft Refill 2-Count

After 3 months update your Dude Perfect<sup>TM</sup> Spinbrush™ toothbrush with ProClean soft refill head!

Color-Wear<sup>TM</sup> bristles fade when you're running out of spins. Replace brush head after 3 months of use or when bristles fade. To replace brush head, twist counterclockwise 90 degrees and pull away from handle. Slide on new head and turn clockwise 90 degrees until arrows are aligned.