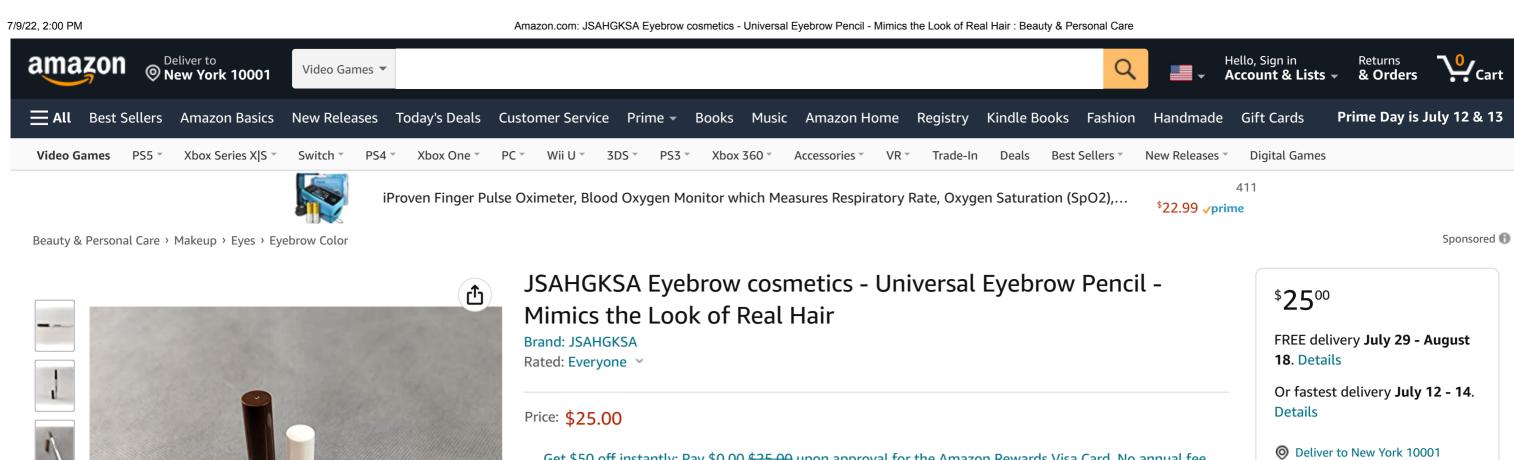

Roll over image to zoom in

JSAHGKSA

Get \$50 off instantly: Pay \$0.00 \$25.00 upon approval for the Amazon Rewards Visa Card. No annual fee.

- BROW POWER Featuring an exclusive oval tip that mimics the look of real hair, this universal eyebrow pencil adjusts to your eyebrow color based on pressure.
- BUDGE PROOF The budge-proof formula adheres to skin for natural-looking brows that last, while the built-in spoolie brush does the work for you to create polished perfection.
- BEAUTY TIP Remember: The start of your eyebrow should line up directly with the edge of your nose. Your eyebrow arch should align to the outer edge of your iris, and the end of your eyebrow should line up with the outer corner of your eye.
- HOW TO APPLY The harder you press, the deeper your color! If your eyebrows are on the lighter side of your shade family, use soft strokes. If your hair color is darker, use harder strokes.

## **Product Description**

BROW POWER - Featuring an exclusive oval tip that mimics the look of real hair, this universal eyebrow pencil adjusts to your eyebrow color based on pressure.

BUDGE PROOF - The budge-proof formula adheres to skin for natural-looking brows that last, while the built-in spoolie brush does the work for you to create polished perfection.

BEAUTY TIP - Remember: The start of your eyebrow should line up directly with the edge of your nose. Your eyebrow arch should align to the outer edge of your iris, and the end of your eyebrow should line up with the outer corner of your

HOW TO APPLY - The harder you press, the deeper your color! If your eyebrows are on the lighter side of your shade family, use soft strokes. If your hair color is darker, use harder strokes.