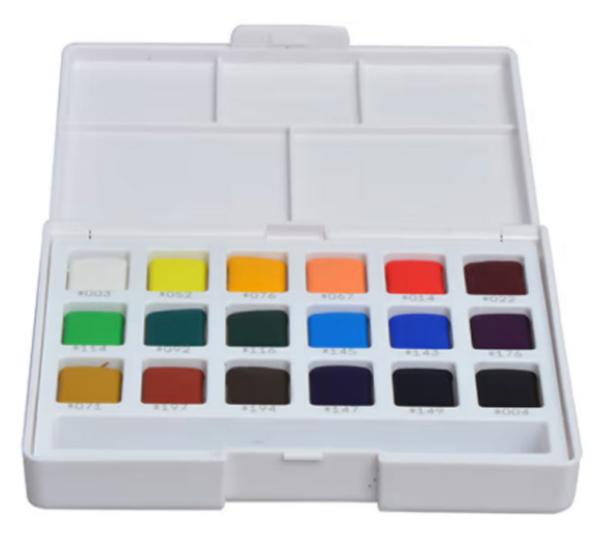

Liypco Blouses... \*\*\*\* <del>\$50.00</del> **\$49.00** 

Lixple hat... \*\*\*\*\* <del>\$26.00</del> **\$25.00**  Product gross weight: 140.00g

Type: Watercolor paint

Color specification: 18 colors

Features: paints, brushes, palettes

Applicable objects: beginners, students, painting enthusiasts

SKU: TOY2012365

Category: Toy