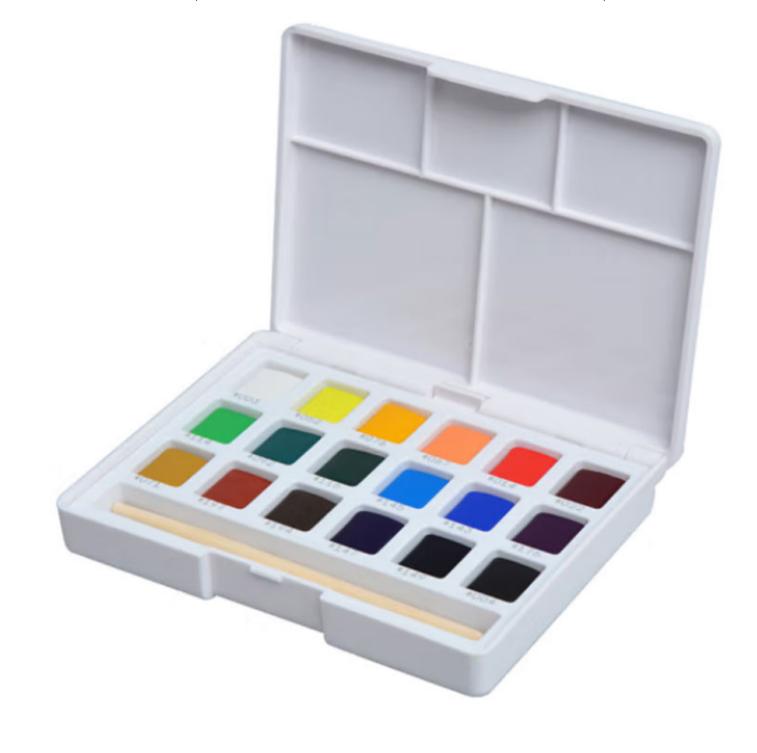

Liypco Blouses... \*\*\*\* <del>\$50.00</del> **\$49.00** 

Lixple hat... \*\*\*\*\* <del>\$26.00</del> **\$25.00**  Product gross weight: 140.00g

Type: Watercolor paint

Color specification: 18 colors

Features: paints, brushes, palettes