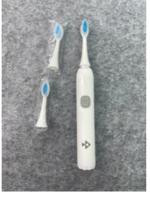

## Electric toothbrush, with two replacement brush heads, white

\$14.99

**Ships to United States** 

ADD TO CART

**BUYIT NOW** 

Chat with us!

☑ Full Refund if you don't receive your order

Full or Partial Refund, if the item is not as described

- This battery electric toothbrush uses AA batteries
- The brush head adopts a curved concave design, which fits the teeth better and can easily achieve deep cleaning of the teeth
- Two original replacement brush heads are provided with the purchase of the product, and it is recommended to replace the brush heads every three months
- The electric toothbrush body is small and exquisite, easy to store and carry, ideal for business trips and travel
- The design style of the electric toothbrush is simple and elegant, it is an ideal for gift giving