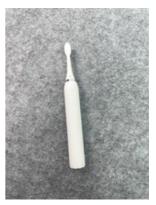

## Electric toothbrush, with two replacement brush heads, white

\$14.99

**Ships to United States** 

ADD TO CART

**BUYIT NOW** 

Chat with us!

☑ Full Refund if you don't receive your order

Full or Partial Refund, if the item is not as described

- This battery electric toothbrush uses AA batteries
- The brush head adopts a curved concave design, which fits the teeth better and can easily achieve deep cleaning of the teeth
- Two original replacement brush heads are provided with the purchase of the product, and it is recommended to replace the brush heads every three months
- The electric toothbrush body is small and exquisite, easy to store and carry, ideal for business trips and travel
- The design style of the electric toothbrush is simple and elegant, it is an ideal for gift giving