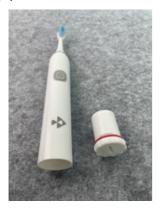

## Electric toothbrush, with two replacement brush heads, white

\$14.99

**Ships to United States** 

ADD TO CART

**BUYIT NOW** 

Chat with us!

☑ Full Refund if you don't receive your order

Full or Partial Refund, if the item is not as described

- This battery electric toothbrush uses AA batteries
- The brush head adopts a curved concave design, which fits the teeth better and can easily achieve deep cleaning of the teeth
- Two original replacement brush heads are provided with the purchase of the product, and it is recommended to replace the brush heads every three months
- The electric toothbrush body is small and exquisite, easy to store and carry, ideal for business trips and travel
- The design style of the electric toothbrush is simple and elegant, it is an ideal for gift giving