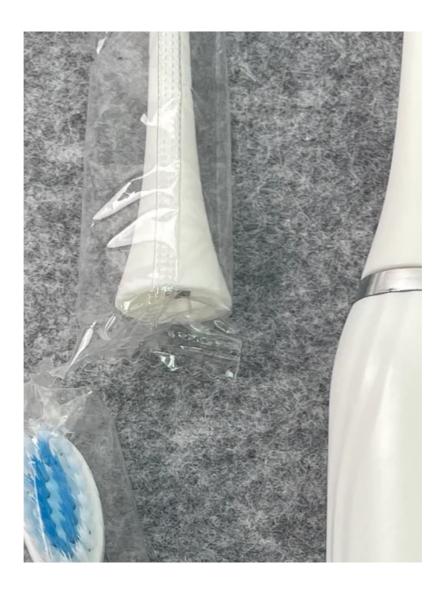

## Electric toothbrush, with two replacement brush heads, white

\$14.99

**Ships to United States** 

ADD TO CART

**BUYIT NOW** 

Chat with us!

☑ Full Refund if you don't receive your order

Full or Partial Refund, if the item is not as described

- This battery electric toothbrush uses AA batteries
- The brush head adopts a curved concave design, which fits the teeth better and can easily achieve deep cleaning of the teeth
- Two original replacement brush heads are provided with the purchase of the product, and it is recommended to replace the brush heads every three months
- The electric toothbrush body is small and exquisite, easy to store and carry, ideal for business trips and travel
- The design style of the electric toothbrush is simple and elegant, it is an ideal for gift giving