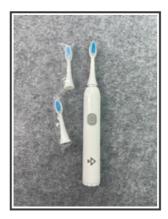

## Electric toothbrush, with two replacement brush heads, white

\$14.99

**Ships to United States** 

ADD TO CART

**BUYIT NOW** 

Chat with us!

☑ Full Refund if you don't receive your order

Full or Partial Refund, if the item is not as described

- This battery electric toothbrush uses AA batteries
- The brush head adopts a curved concave design, which fits the teeth better and can easily achieve deep cleaning of the teeth
- Two original replacement brush heads are provided with the purchase of the product, and it is recommended to replace the brush heads every three months
- The electric toothbrush body is small and exquisite, easy to store and carry, ideal for business trips and travel
- The design style of the electric toothbrush is simple and elegant, it is an ideal for gift giving