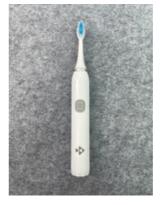

## Electric toothbrush, with two replacement brush heads, white

\$14.99

**Ships to United States** 

ADD TO CART

**BUYIT NOW** 

Chat with us!

☑ Full Refund if you don't receive your order

Full or Partial Refund, if the item is not as described

- This battery electric toothbrush uses AA batteries
- The brush head adopts a curved concave design, which fits the teeth better and can easily achieve deep cleaning of the teeth
- Two original replacement brush heads are provided with the purchase of the product, and it is recommended to replace the brush heads every three months
- The electric toothbrush body is small and exquisite, easy to store and carry, ideal for business trips and travel
- The design style of the electric toothbrush is simple and elegant, it is an ideal for gift giving