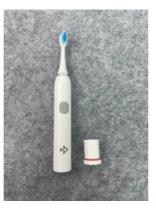

## Electric toothbrush, with two replacement brush heads, white

\$14.99

**Ships to United States** 

ADD TO CART

**BUYIT NOW** 

Chat with us!

☑ Full Refund if you don't receive your order

Full or Partial Refund, if the item is not as described

- This battery electric toothbrush uses AA batteries
- The brush head adopts a curved concave design, which fits the teeth better and can easily achieve deep cleaning of the teeth
- Two original replacement brush heads are provided with the purchase of the product, and it is recommended to replace the brush heads every three months
- The electric toothbrush body is small and exquisite, easy to store and carry, ideal for business trips and travel
- The design style of the electric toothbrush is simple and elegant, it is an ideal for gift giving