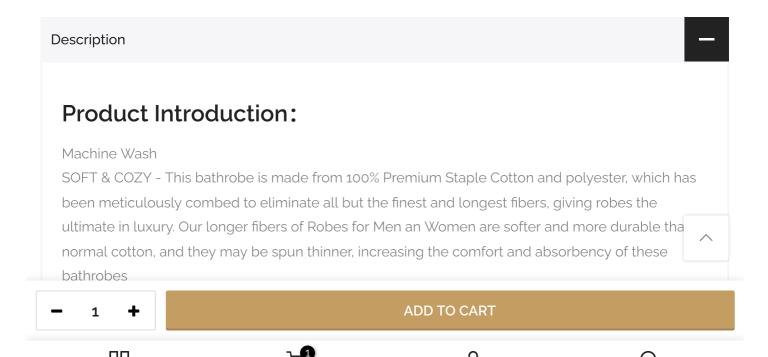

### **SELIFUN**

SZCMSM Bathrobes Unisex Cotton and polyester Bathrobe for Men and Women - One Size Fits for Terry Shawl Bathrobe - Lightweight Plush Long Bathrobe - Elegant Style Bathrobe

\$20.99

Product Introduction: Machine WashSOFT & COZY - This bathrobe is made from 100% Premium Staple Cotton and polyester, which has been meticulously combed to eliminate all but the finest and longest...

## SELIFUN

EAST WASHABLE - THIS LOVELY DALIHODE IS COLUTIASLATIC THACHINE WASHABLE, LADIC SOLICITES AND

dryer sheets should be avoided because they can reduce absorbency. Tumble dry low and remove from dryer as soon as possible. For the greatest results, always follow the recommendations on the care label of bathrobe