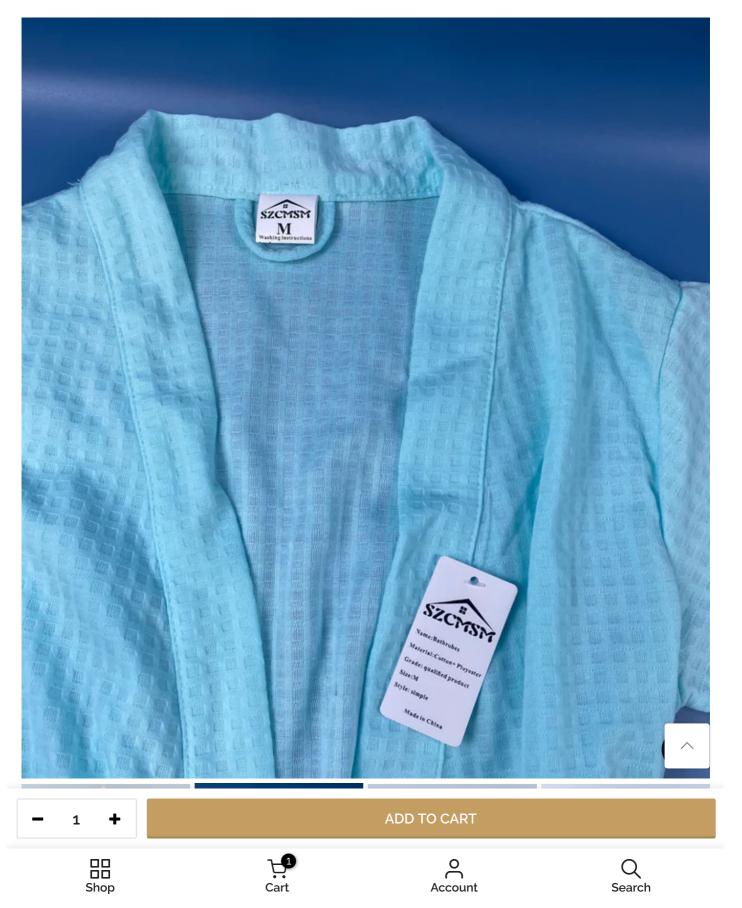

### **SELIFUN**

SZCMSM Bathrobes Unisex Cotton and polyester Bathrobe for Men and Women - One Size Fits for Terry Shawl Bathrobe - Lightweight Plush Long Bathrobe - Elegant Style Bathrobe

\$20.99

Product Introduction: Machine WashSOFT & COZY - This bathrobe is made from 100% Premium Staple Cotton and polyester, which has been meticulously combed to eliminate all but the finest and longest...