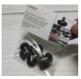

Home USD → Q A \=

Home / Tuspryt Furniture parts, 5/16-18 Stainless Steel Screw-in Adjustable Furniture Levelers and Threaded Leveling Feet Glides for Table and Chair Legs

Tuspryt Furniture parts, 5/16-18
Stainless Steel Screw-in Adjustable
Furniture Levelers and Threaded
Leveling Feet Glides for Table and
Chair Legs

## **Detail** Customer Reviews

About this item

- Common size replacement screw-in leveling feet formade furniture. If you are unsure of the size you need, bring your current glides to a local hardware store, and they
- ♥ 5/16" diameter shaft 18 threads per inch 5/8" threaded stud length 1" diameter nylon base.
- The stainless steel screw-on furniture levelers have a non-marking bottom that will not leave streaks on the floor.
- The leveling feet will reduce friction and noise while making your furniture easier to move.
- Wide application. Suitable for chairs, tables, desks, tv stands, washing machines, cabinets, and more. Perfect for homes, restaurants, offices, schools, etc.

Product description

★ Suitable for cabinet, sofa, bed, desk, sink, bookcase, tile, laminate, carpet!

The plastic base is specially designed for moisture resistance.

Product information

Brand:Tuspryt
Item Weight: 150g
Manufacturer: Tuspryt