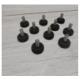

Home USD → Q A \=

Home / Tuspryt Furniture parts, 5/16-18 Stainless Steel Screw-in Adjustable Furniture Levelers and Threaded Leveling Feet Glides for Table and Chair Legs

Tuspryt Furniture parts, 5/16-18
Stainless Steel Screw-in Adjustable
Furniture Levelers and Threaded
Leveling Feet Glides for Table and
Chair Legs

## **Detail** Customer Reviews

About this item

- Common size replacement screw-in leveling feet formade furniture. If you are unsure of the size you need, bring your current glides to a local hardware store, and they
- ♥ 5/16" diameter shaft 18 threads per inch 5/8" threaded stud length 1" diameter nylon base.
- The stainless steel screw-on furniture levelers have a non-marking bottom that will not leave streaks on the floor.
- The leveling feet will reduce friction and noise while making your furniture easier to move.
- Wide application. Suitable for chairs, tables, desks, tv stands, washing machines, cabinets, and more. Perfect for homes, restaurants, offices, schools, etc.

Product description

★ Suitable for cabinet, sofa, bed, desk, sink, bookcase, tile, laminate, carpet!

The plastic base is specially designed for moisture resistance.

Product information

Brand:Tuspryt
Item Weight: 150g
Manufacturer: Tuspryt