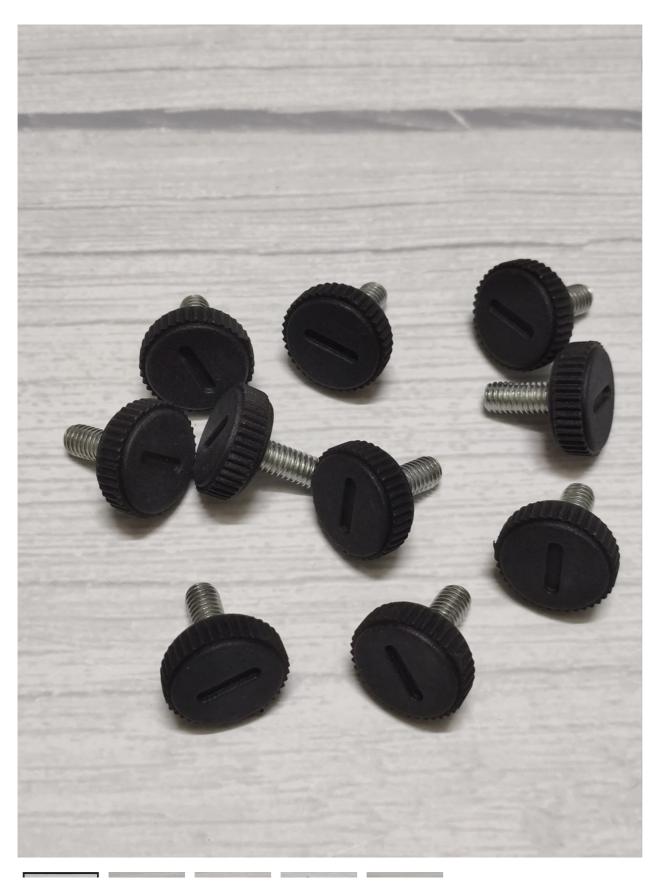

## **Detail** Customer Reviews

About this item

- Common size replacement screw-in leveling feet formade furniture. If you are unsure of the size you need, bring your current glides to a local hardware store, and they
- ♥ 5/16" diameter shaft 18 threads per inch 5/8" threaded stud length 1" diameter nylon base.
- The stainless steel screw-on furniture levelers have a non-marking bottom that will not leave streaks on the floor.
- The leveling feet will reduce friction and noise while making your furniture easier to move.
- Wide application. Suitable for chairs, tables, desks, tv stands, washing machines, cabinets, and more. Perfect for homes, restaurants, offices, schools, etc.

Product description

★ Suitable for cabinet, sofa, bed, desk, sink, bookcase, tile, laminate, carpet!

The plastic base is specially designed for moisture resistance.

Product information

Brand:Tuspryt
Item Weight: 150g
Manufacturer: Tuspryt

Material: Stainless Steel

Color: Black

| Company Info     | Service Center                 | Quick Links    |
|------------------|--------------------------------|----------------|
| About Us         | Shipping policy                | Search         |
| Contact Us       | Return policy                  | Login          |
| Customer Reviews | Terms of service               | Register       |
|                  | Privacy policy                 | Tracking Order |
|                  |                                | Blog           |
|                  |                                |                |
|                  | f 💆 P                          |                |
|                  | SHOP INC. All Rights Reserved. |                |