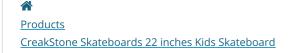

## CreakStone

Your shopping cart is empty!

- Special
- Contact Us

- Description
- <u>Reviews (1)</u>

THE DECK: We start off with a high strength Polymer that has just enough Flexibility but not too much to so it will handle the daily use. It has a cool painting on the grip tape, this finish look for an amazing appearance, Maximum load bearing support up to 198 lbs (90 kg).

- 🌡 My Account
  - Register
  - Login
- **W** Wish List (0)
- Shopping Cart
- Checkout

THE TRUCKS: are created out the strongest 356 cast aluminum for a durable long lasting usage. stronger enough to provides a guarantee for your safety.

THE WHEELS: are polyurethane wheels that are slightly larger than your typical 22" board so you can get over those small imperfections in the road. Size-59mm Softness-83A

THE BEARINGS: are one of our favorite part of the board. It may not seem like much, but the bearings are the heartbeat of the board. Having bad bearings is like putting bad gas in your car... it just doesn't run as good. Our bearings are Stainless Steel ABEC-9 the industries highest rating. We take these ABEC-9 bearings and pack them with high speed bearing oil for not only a smooth ride, but it will last through those dusty roads or even when you leave it on the lawn and the sprinklers hit it.

THE BUSHINGS: have a Durometer reading of 87A. That is a perfect amount of stiffness for those long fast downhill straightaways and yet soft enough to make some nice wave like turns.

**Anna** 23/06/2022

# CreakStone Skateboards 22 inches Kids Skateboard

- Product Code: CS-B001
- Availability: In Stock
- \$14.99
- . \$13.99