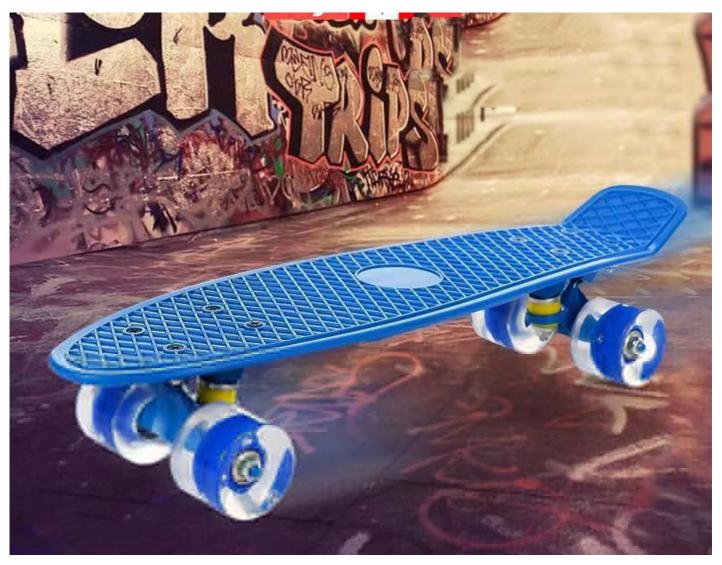

## CreakStone

Your shopping cart is empty!

- Special
- Contact Us

- Description
- <u>Reviews (1)</u>

THE DECK: We start off with a high strength Polymer that has just enough Flexibility but not too much to so it will handle the daily use. It has a cool painting on the grip tape, this finish look for an amazing appearance, Maximum load bearing support up to 198 lbs (90 kg).

- 🌡 My Account
  - Register
  - Login
- **W** Wish List (0)
- Shopping Cart
- Checkout

THE TRUCKS: are created out the strongest 356 cast aluminum for a durable long lasting usage. stronger enough to provides a guarantee for your safety.

THE WHEELS: are polyurethane wheels that are slightly larger than your typical 22" board so you can get over those small imperfections in the road. Size-59mm Softness-83A

THE BEARINGS: are one of our favorite part of the board. It may not seem like much, but the bearings are the heartbeat of the board. Having bad bearings is like putting bad gas in your car... it just doesn't run as good. Our bearings are Stainless Steel ABEC-9 the industries highest rating. We take these ABEC-9 bearings and pack them with high speed bearing oil for not only a smooth ride, but it will last through those dusty roads or even when you leave it on the lawn and the sprinklers hit it.

THE BUSHINGS: have a Durometer reading of 87A. That is a perfect amount of stiffness for those long fast downhill straightaways and yet soft enough to make some nice wave like turns.

**Anna** 23/06/2022

# CreakStone Skateboards 22 inches Kids Skateboard

- Product Code: CS-B001
- Availability: In Stock
- \$14.99
- . \$13.99