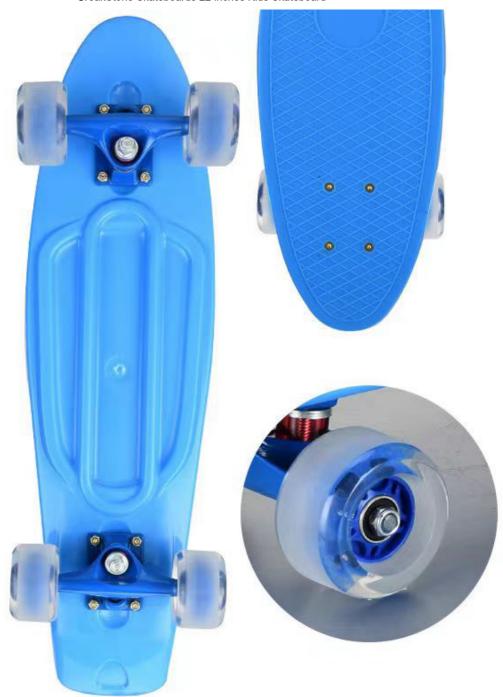

## CreakStone

Your shopping cart is empty!

- Special
- Contact Us

- Description
- <u>Reviews (1)</u>

THE DECK: We start off with a high strength Polymer that has just enough Flexibility but not too much to so it will handle the daily use. It has a cool painting on the grip tape, this finish look for an amazing appearance, Maximum load bearing support up to 198 lbs (90 kg).

- 🌡 My Account
  - Register
  - Login
- **W** Wish List (0)
- Shopping Cart
- Checkout

THE TRUCKS: are created out the strongest 356 cast aluminum for a durable long lasting usage. stronger enough to provides a guarantee for your safety.

THE WHEELS: are polyurethane wheels that are slightly larger than your typical 22" board so you can get over those small imperfections in the road. Size-59mm Softness-83A

THE BEARINGS: are one of our favorite part of the board. It may not seem like much, but the bearings are the heartbeat of the board. Having bad bearings is like putting bad gas in your car... it just doesn't run as good. Our bearings are Stainless Steel ABEC-9 the industries highest rating. We take these ABEC-9 bearings and pack them with high speed bearing oil for not only a smooth ride, but it will last through those dusty roads or even when you leave it on the lawn and the sprinklers hit it.

THE BUSHINGS: have a Durometer reading of 87A. That is a perfect amount of stiffness for those long fast downhill straightaways and yet soft enough to make some nice wave like turns.

**Anna** 23/06/2022