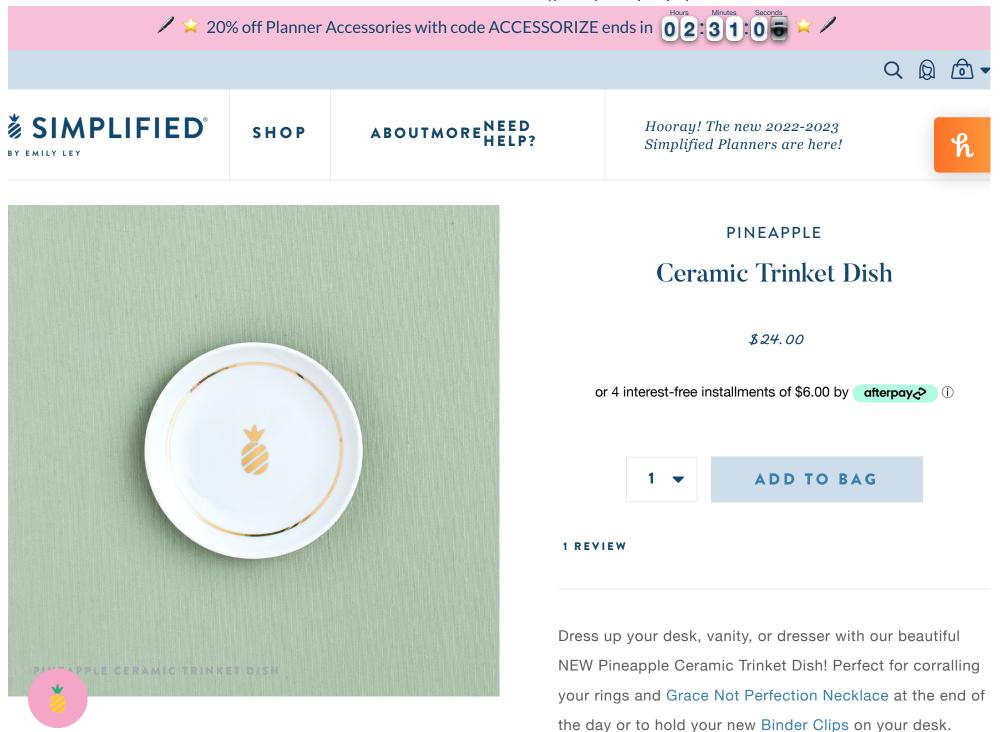

Ceramic Trinket Dish, Pineapple - Simplified® by Emily Ley

Featuring our signature pineapple emblem and gold foil details.

- Made of ceramic with gold foil designs
- \*Not dishwasher or microwave safe
- Packaged in bubble wrap inside a navy box with a
- Imported