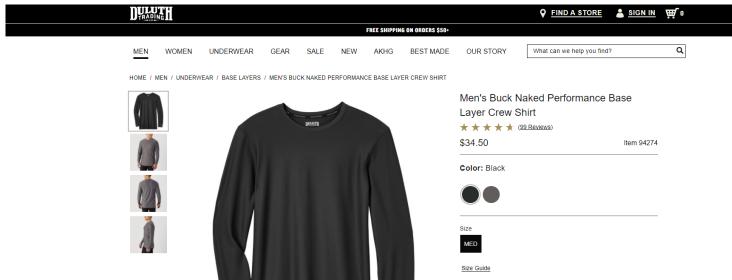

# Revamped to go Buck Naked all winter

Trade in those cotton thermal longies that get all soggy and stinky when you work up a sweat. Buck Naked Base Layers are now a long stretch better at keeping you warm and comfortable. In diamond knit 4.4-oz. 93% nylon/7% spandex, they wick sweat, fight stink, won't pinch when you reach. New low-profile seams won't chafe your pits, and improved rib trim stays snug and stretchy - even after a winter's worth of wear and washing. Longer shirt body keeps drafts from blasting up your back. Grab Buck Naked Base Layers and make winter bare-able!

#### **FEATURES**

- → "Diamond knit" 4.4-oz. 93% nylon/7% spandex fabric wicks sweat, fights odor and prevents chills
- → Improved offset shoulder and side seams reduce bulk for better layering comfort
- → Rib trim neck and cuffs won't get "wavy" after repeated washing
- → Quick to dry: just rinse out and hang overnight great for travel
- → Longer shirt length to stop back drafts
- > Thumbhole cuffs for easy dressing
- → Imported