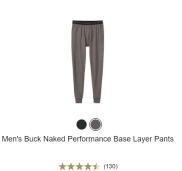

### YOU MAY ALSO LIKE

**RECENTLY VIEWED** 

Men's Buck Naked Performance Base Layer Pants

★★★★ (130)

HOME / MEN / UNDERWEAR / BASE LAYERS / MEN'S BUCK NAKED PERFORMANCE BASE LAYER CREW SHIRT

Base Layer Crew Shirt