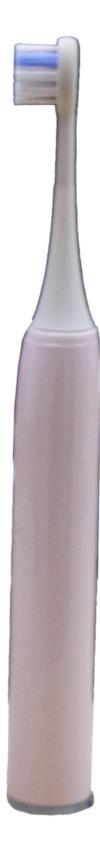

## SAKY 2 Pcs 6 Modes Electric Toothbrushes for Adults and Kids Rechargeable Electric Toothbrush with 2 Minutes Timer, 8 Pcs Replacement Brushheads for Valentine's Day and New Year Gift (Pink)

- Product Code: B2557HGLP250627
- Availability: In Stock
- . \$18.99
- Ex Tax: \$18.99

### About this item

- What you will get: you will receive 2 pieces of electric toothbrushes with USB cables, available in pink, each one is paired with 4 pieces of quality replaceable toothbrush heads and 1 piece instruction, it is recommended that you should replace the brush head every 3 months to keep clean, enough quantity for you to apply, also nice for a couple
- Reliable and durable: rechargeable electric toothbrush has a vibration frequency of 42,000 times per minute and a vibration amplitude of 6 mm, which can effectively remove stains on teeth after long-time using and make teeth cleaner, this toothbrush can run for about 60 days after being fully charged, the USB charging interface can adapt to mobile power supply, car charger and more, a good companion for family and travel
- 6 Modes: our electric toothbrush has 6 different modes for you to adjust, which are called novice, gentle, clean, bright white, polishing and massage, sufficient for you to choose, meeting most people's needs well; Just press the button and you can change and choose the mode you want, will provide you with a comfortable using experience
- 2 Minutes timer: our 6 modes electric toothbrush is equipped with a built-in 2 minutes brushing timer, can clean your oral cavity in an ideal time period, will have short pause every 30 seconds to change areas to achieve good effects
- Good gift choice: this rechargeable electric toothbrush with 2 minutes timer can act as holiday presents to your families and friends, enough toothbrush heads with soft bristles for replacement, optional colors and durable toothbrush can show your love and care to them