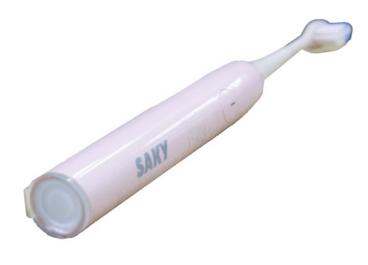

## SAKY 2 Pcs 6 Modes Electric Toothbrushes for Adults and Kids Rechargeable Electric Toothbrush with 2 Minutes Timer, 8 Pcs Replacement Brushheads for Valentine's Day and New Year Gift (Pink)

- Product Code: B2557HGLP250627
- Availability: In Stock
- . \$18.99
- Ex Tax: \$18.99

### About this item

- What you will get: you will receive 2 pieces of electric toothbrushes with USB cables, available in pink, each one is paired with 4 pieces of quality replaceable toothbrush heads and 1 piece instruction, it is recommended that you should replace the brush head every 3 months to keep clean, enough quantity for you to apply, also nice for a couple
- Reliable and durable: rechargeable electric toothbrush has a vibration frequency of 42,000 times per minute and a vibration amplitude of 6 mm, which can effectively remove stains on teeth after long-time using and make teeth cleaner, this toothbrush can run for about 60 days after being fully charged, the USB charging interface can adapt to mobile power supply, car charger and more, a good companion for family and travel
- 6 Modes: our electric toothbrush has 6 different modes for you to adjust, which are called novice, gentle, clean, bright white, polishing and massage, sufficient for you to choose, meeting most people's needs well; Just press the button and you can change and choose the mode you want, will provide you with a comfortable using experience
- 2 Minutes timer: our 6 modes electric toothbrush is equipped with a built-in 2 minutes brushing timer, can clean your oral cavity in an ideal time period, will have short pause every 30 seconds to change areas to achieve good effects
- Good gift choice: this rechargeable electric toothbrush with 2 minutes timer can act as holiday presents to your families and friends, enough toothbrush heads with soft bristles for replacement, optional colors and durable toothbrush can show your love and care to them