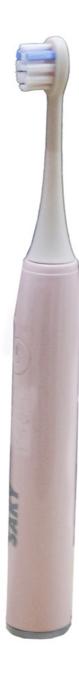

## SAKY 2 Pcs 6 Modes Electric Toothbrushes for Adults and Kids Rechargeable Electric Toothbrush with 2 Minutes Timer, 8 Pcs Replacement Brushheads for Valentine's Day and New Year Gift (Pink)

- Product Code: B2557HGLP250627
- Availability: In Stock
- . \$18.99
- Ex Tax: \$18.99

### About this item

- What you will get: you will receive 2 pieces of electric toothbrushes with USB cables, available in pink, each one is paired with 4 pieces of quality replaceable toothbrush heads and 1 piece instruction, it is recommended that you should replace the brush head every 3 months to keep clean, enough quantity for you to apply, also nice for a couple
- Reliable and durable: rechargeable electric toothbrush has a vibration frequency of 42,000 times per minute and a vibration amplitude of 6 mm, which can effectively remove stains on teeth after long-time using and make teeth cleaner, this toothbrush can run for about 60 days after being fully charged, the USB charging interface can adapt to mobile power supply, car charger and more, a good companion for family and travel
- 6 Modes: our electric toothbrush has 6 different modes for you to adjust, which are called novice, gentle, clean, bright white, polishing and massage, sufficient for you to choose, meeting most people's needs well; Just press the button and you can change and choose the mode you want, will provide you with a comfortable using experience
- 2 Minutes timer: our 6 modes electric toothbrush is equipped with a built-in 2 minutes brushing timer, can clean your oral cavity in an ideal time period, will have short pause every 30 seconds to change areas to achieve good effects
- Good gift choice: this rechargeable electric toothbrush with 2 minutes timer can act as holiday presents to your families and friends, enough toothbrush heads with soft bristles for replacement, optional colors and durable toothbrush can show your love and care to them