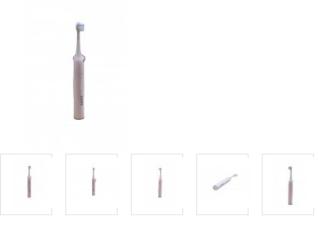

## SAKY 2 Pcs 6 Modes Electric Toothbrushes for Adults and Kids Rechargeable Electric Toothbrush with 2 Minutes Timer, 8 Pcs Replacement Brushheads for Valentine's Day and New Year Gift (Pink)

- Product Code: B2557HGLP250627
- Availability: In Stock
- . \$18.99
- Ex Tax: \$18.99

### About this item

- What you will get: you will receive 2 pieces of electric toothbrushes with USB cables, available in pink, each one is paired with 4 pieces of quality replaceable toothbrush heads and 1 piece instruction, it is recommended that you should replace the brush head every 3 months to keep clean, enough quantity for you to apply, also nice for a couple
- Reliable and durable: rechargeable electric toothbrush has a vibration frequency of 42,000 times per minute and a vibration amplitude of 6 mm, which can effectively remove stains on teeth after long-time using and make teeth cleaner, this toothbrush can run for about 60 days after being fully charged, the USB charging interface can adapt to mobile power supply, car charger and more, a good companion for family and travel
- 6 Modes: our electric toothbrush has 6 different modes for you to adjust, which are called novice, gentle, clean, bright white, polishing and massage, sufficient for you to choose, meeting most people's needs well; Just press the button and you can change and choose the mode you want, will provide you with a comfortable using experience
- 2 Minutes timer: our 6 modes electric toothbrush is equipped with a built-in 2 minutes brushing timer, can clean your oral cavity in an ideal time period, will have short pause every 30 seconds to change areas to achieve good effects
- Good gift choice: this rechargeable electric toothbrush with 2 minutes timer can act as holiday presents to your families and friends, enough toothbrush heads with soft bristles for replacement, optional colors and durable toothbrush can show your love and care to them