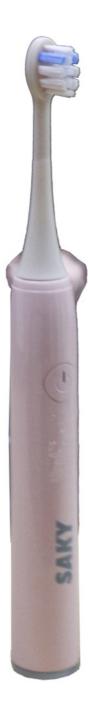

## SAKY 2 Pcs 6 Modes Electric Toothbrushes for Adults and Kids Rechargeable Electric Toothbrush with 2 Minutes Timer, 8 Pcs Replacement Brushheads for Valentine's Day and New Year Gift (Pink)

- Product Code: B2557HGLP250627
- Availability: In Stock
- . \$18.99
- Ex Tax: \$18.99

### About this item

- What you will get: you will receive 2 pieces of electric toothbrushes with USB cables, available in pink, each one is paired with 4 pieces of quality replaceable toothbrush heads and 1 piece instruction, it is recommended that you should replace the brush head every 3 months to keep clean, enough quantity for you to apply, also nice for a couple
- Reliable and durable: rechargeable electric toothbrush has a vibration frequency of 42,000 times per minute and a vibration amplitude of 6 mm, which can effectively remove stains on teeth after long-time using and make teeth cleaner, this toothbrush can run for about 60 days after being fully charged, the USB charging interface can adapt to mobile power supply, car charger and more, a good companion for family and travel
- 6 Modes: our electric toothbrush has 6 different modes for you to adjust, which are called novice, gentle, clean, bright white, polishing and massage, sufficient for you to choose, meeting most people's needs well; Just press the button and you can change and choose the mode you want, will provide you with a comfortable using experience
- 2 Minutes timer: our 6 modes electric toothbrush is equipped with a built-in 2 minutes brushing timer, can clean your oral cavity in an ideal time period, will have short pause every 30 seconds to change areas to achieve good effects
- Good gift choice: this rechargeable electric toothbrush with 2 minutes timer can act as holiday presents to your families and friends, enough toothbrush heads with soft bristles for replacement, optional colors and durable toothbrush can show your love and care to them