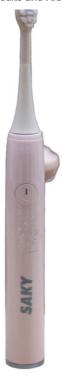

## SAKY 2 Pcs 6 Modes Electric Toothbrushes for Adults and Kids Rechargeable Electric Toothbrush with 2 Minutes Timer, 8 Pcs Replacement Brushheads for Valentine's Day and New Year Gift (Pink)

- Product Code: B2557HGLP250627
- Availability: In Stock
- . \$18.99
- Ex Tax: \$18.99

### About this item

- What you will get: you will receive 2 pieces of electric toothbrushes with USB cables, available in pink, each one is paired with 4 pieces of quality replaceable toothbrush heads and 1 piece instruction, it is recommended that you should replace the brush head every 3 months to keep clean, enough quantity for you to apply, also nice for a couple
- Reliable and durable: rechargeable electric toothbrush has a vibration frequency of 42,000 times per minute and a vibration amplitude of 6 mm, which can effectively remove stains on teeth after long-time using and make teeth cleaner, this toothbrush can run for about 60 days after being fully charged, the USB charging interface can adapt to mobile power supply, car charger and more, a good companion for family and travel
- 6 Modes: our electric toothbrush has 6 different modes for you to adjust, which are called novice, gentle, clean, bright white, polishing and massage, sufficient for you to choose, meeting most people's needs well; Just press the button and you can change and choose the mode you want, will provide you with a comfortable using experience
- 2 Minutes timer: our 6 modes electric toothbrush is equipped with a built-in 2 minutes brushing timer, can clean your oral cavity in an ideal time period, will have short pause every 30 seconds to change areas to achieve good effects
- Good gift choice: this rechargeable electric toothbrush with 2 minutes timer can act as holiday presents to your families and friends, enough toothbrush heads with soft bristles for replacement, optional colors and durable toothbrush can show your love and care to them