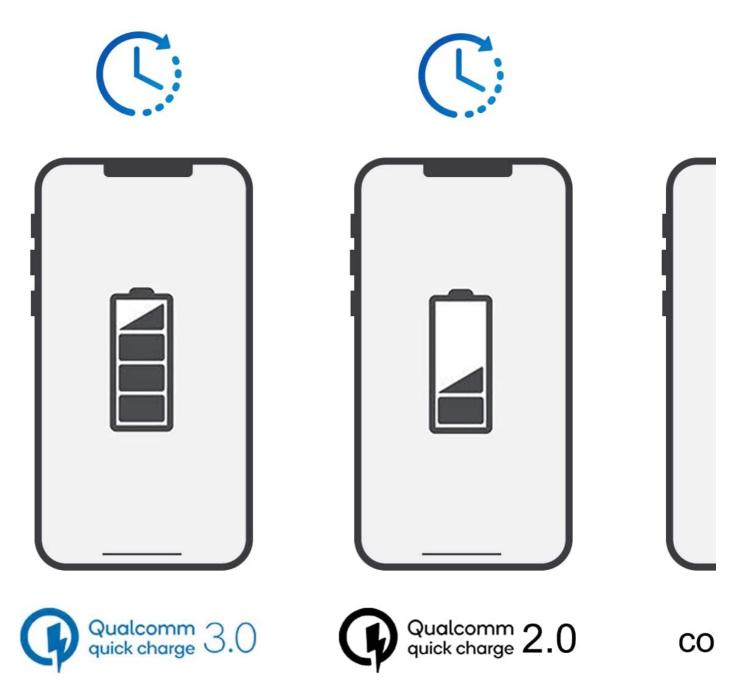

# More efficient than QC

Deliver variable and fastest charachieve charging efficiency max

There are no reviews for this product.