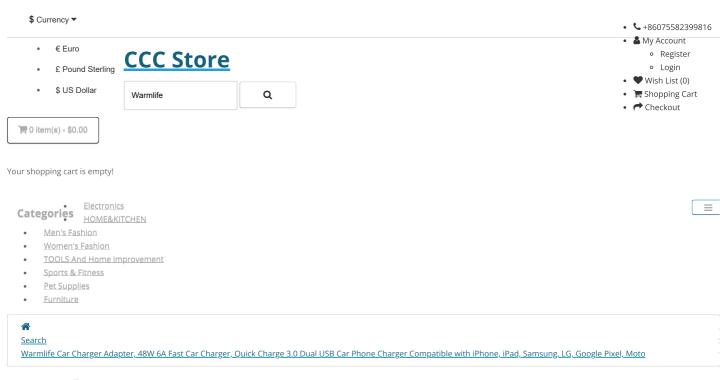

# Warmlife Car Charger Adapter, 48W 6A Fast Car Charger, Quick Charge 3.0 Dual USB Car Phone Charger Compatible with iPhone, iPad, Samsung, LG, Google Pixel, Moto

- Product Code: B2557HGLP2506193
- Availability: In Stock
- . \$8.99
- Ex Tax: \$8.99

# About this item

- Quick Charge: The dual USB car charger with a total power of 48W can quick charge 2 devices at QC3.0 speed at the same time on 2 USB ports, and charge from 0 to 60% within 30 minutes, providing compatible devices the 3 Times charging speed.
- Universal: This fast car charger is compatible with any Android and iOS mobile devices and supports super fast charging. The car charger adapter will charge your mobile device at the maximum charging speed your device supports.
- Metal Material: The solid full zinc alloy body features scratch resistant, good heat dissipation effect, Upgrade metal car phone charger will not overheat at high temperature, long service life, safer than plastic car chargers. Note: You may feel that the metal shell is easier to get hot, which actually proves that the metal body is better than the plastic body in terms of external heat dissipation, thereby reducing the temperature of the internal chip and extending the life.
- Multiple Safety: The 12V car quick charger has multiple protections to prevent large current overloads when the car starts, and can also intelligently reduce the current after the device is fully charged to prevent overcharging, thereby protecting the safety of the device.
- Service: If you have any questions about cigarette lighter usb charger, please feel free to contact us. Our reliable customer service will ensure reply within 24 hours and provide you with appropriate solutions.