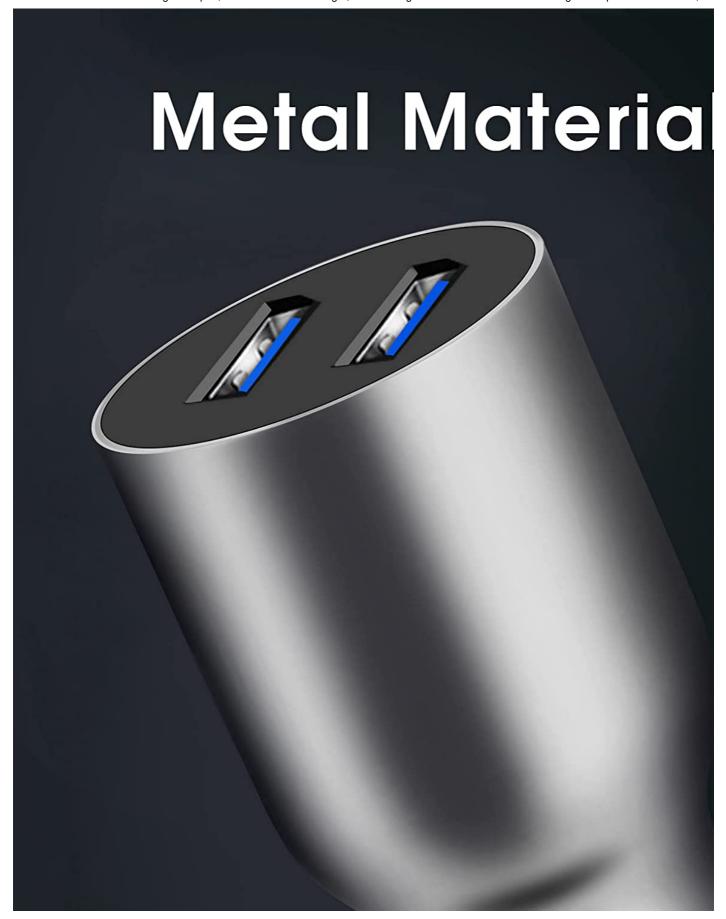

# About this item

- Quick Charge: The dual USB car charger with a total power of 48W can quick charge 2 devices at QC3.0 speed at the same time on 2 USB ports, and charge from 0 to 60% within 30 minutes, providing compatible devices the 3 Times charging speed.
- Universal: This fast car charger is compatible with any Android and iOS mobile devices and supports super fast charging. The car charger adapter will charge your mobile device at the maximum charging speed your device supports.
- Metal Material: The solid full zinc alloy body features scratch resistant, good heat dissipation effect, Upgrade metal car phone charger will not overheat at high temperature, long service life, safer than plastic car chargers. Note: You may feel that the metal shell is easier to get hot, which actually proves that the metal body is better than the plastic body in terms of external heat dissipation, thereby reducing the temperature of the internal chip and extending the life.
- Multiple Safety: The 12V car quick charger has multiple protections to prevent large current overloads when the car starts, and can also intelligently reduce the current after the device is fully charged to prevent overcharging, thereby protecting the safety of the device.
- Service: If you have any questions about cigarette lighter usb charger, please feel free to contact us. Our reliable customer service will ensure reply within 24 hours and provide you with appropriate solutions.