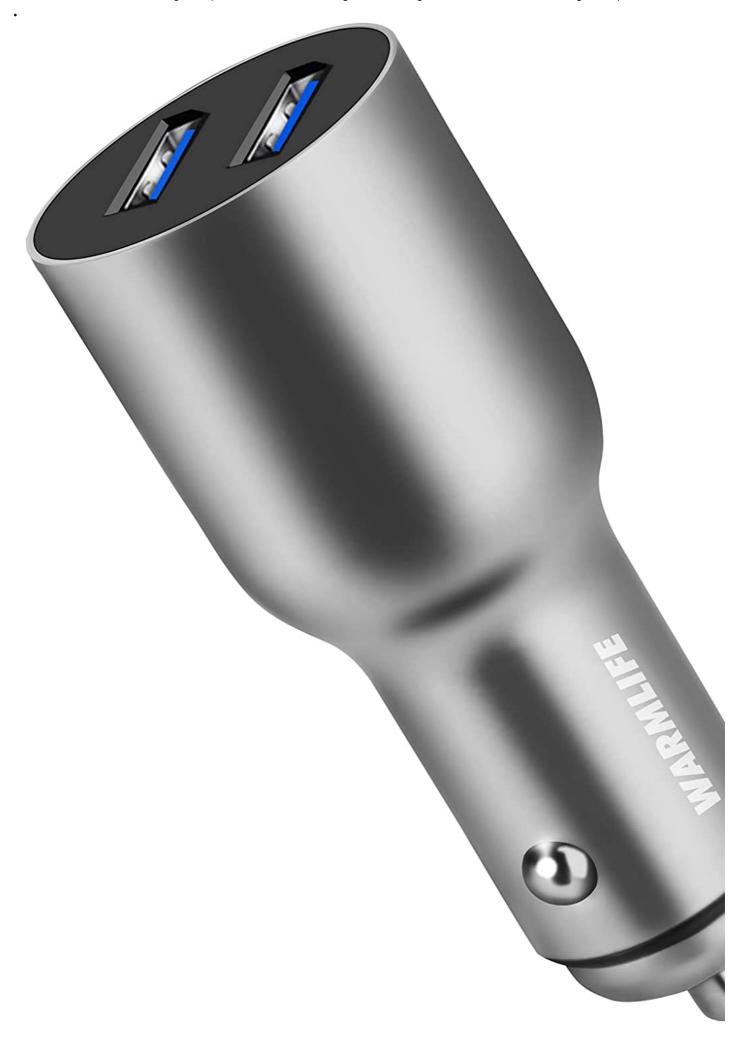

# About this item

- Quick Charge: The dual USB car charger with a total power of 48W can quick charge 2 devices at QC3.0 speed at the same time on 2 USB ports, and charge from 0 to 60% within 30 minutes, providing compatible devices the 3 Times charging speed.
- Universal: This fast car charger is compatible with any Android and iOS mobile devices and supports super fast charging. The car charger adapter will charge your mobile device at the maximum charging speed your device supports.
- Metal Material: The solid full zinc alloy body features scratch resistant, good heat dissipation effect, Upgrade metal car phone charger will not overheat at high temperature, long service life, safer than plastic car chargers. Note: You may feel that the metal shell is easier to get hot, which actually proves that the metal body is better than the plastic body in terms of external heat dissipation, thereby reducing the temperature of the internal chip and extending the life.
- Multiple Safety: The 12V car quick charger has multiple protections to prevent large current overloads when the car starts, and can also intelligently reduce the current after the device is fully charged to prevent overcharging, thereby protecting the safety of the device.
- Service: If you have any questions about cigarette lighter usb charger, please feel free to contact us. Our reliable customer service will ensure reply within 24 hours and provide you with appropriate solutions.

# Warmlife Car Charger Adapter, 48W 6A Fast Car Charger, Quick Charge 3.0 Dual USB Car Phone Charger Compatible with iPhone, iPad, Samsung, LG, Google Pixel, Moto

- Product Code: B2557HGLP2506193
- Availability: In Stock
- . \$8.99
- Ex Tax: \$8.99