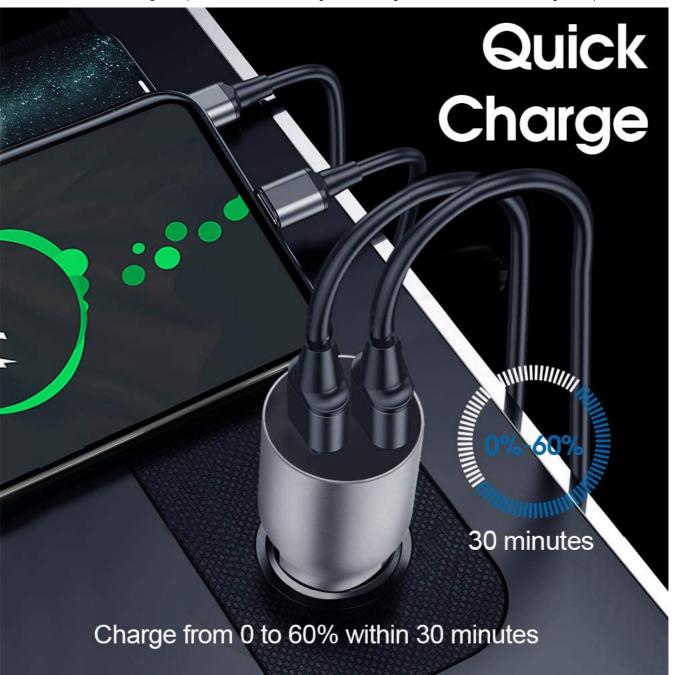

# About this item

- Quick Charge: The dual USB car charger with a total power of 48W can quick charge 2 devices at QC3.0 speed at the same time on 2 USB ports, and charge from 0 to 60% within 30 minutes, providing compatible devices the 3 Times charging speed.
- Universal: This fast car charger is compatible with any Android and iOS mobile devices and supports super fast charging. The car charger adapter will charge your mobile device at the maximum charging speed your device supports.
- Metal Material: The solid full zinc alloy body features scratch resistant, good heat dissipation effect, Upgrade metal car phone charger will not overheat at high temperature, long service life, safer than plastic car chargers. Note: You may feel that the metal shell is easier to get hot, which actually proves that the metal body is better than the plastic body in terms of external heat dissipation, thereby reducing the temperature of the internal chip and extending the life.
- Multiple Safety: The 12V car quick charger has multiple protections to prevent large current overloads when the car starts, and can also intelligently reduce the current after the device is fully charged to prevent overcharging, thereby protecting the safety of the device.
- Service: If you have any questions about cigarette lighter usb charger, please feel free to contact us. Our reliable customer service will ensure reply within 24 hours and provide you with appropriate solutions.