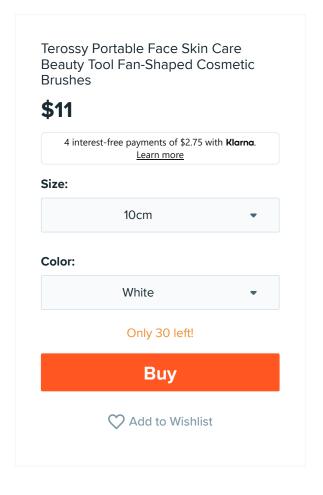

#### Description

Terossy Portable Face Skin Care Beauty Tool Fan-Shaped Cosmetic Brushes

Origin : CN(Origin) Quantity: 1pc Size: 10cm

Brush Material: Wool Fiber Model Number: CBD03032 Handle Material: Wood Item Type: Cosmetic Brushes

Colour: White

Note:

Please make sure it is the size of the brush you need before buying(mini brush).

Due to the difference between different monitors, the pictures may not reflect the actual color of the item.