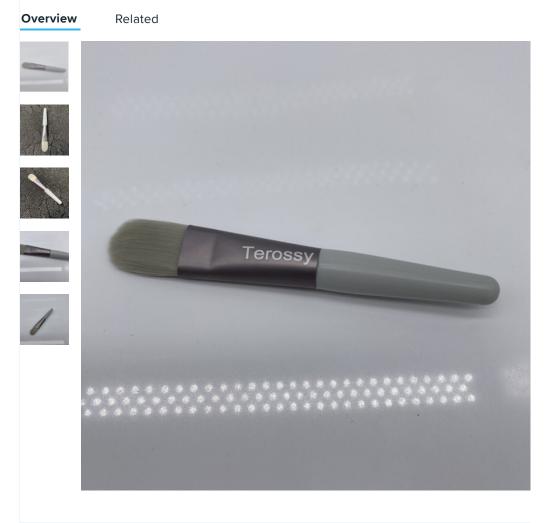

#### Description

Terossy Portable Face Skin Care Beauty Tool Fan-Shaped Cosmetic Brushes

Origin : CN(Origin) Quantity: 1pc Size: 10cm

Brush Material: Wool Fiber Model Number: CBD03032 Handle Material: Wood Item Type: Cosmetic Brushes

Colour: White

Note:

Please make sure it is the size of the brush you need before buying(mini brush).

Due to the difference between different monitors, the pictures may not reflect the actual color of the item.

Compare the detail sizes with yours, please allow 1-3cm error, due to manual measurement.

Thanks for your understandings.