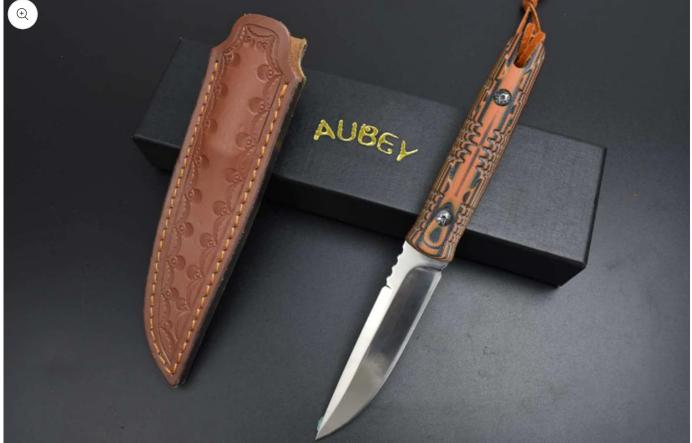

# AUBEY-Fixed Blade Hunting Knife Full Tang with Leather Sheath for Men, D2 Blade Outdoor Survival Camping Knife, G10 Handle

\$100.00 USD

Shipping calculated at checkout.

Quantity

- · [Sharp Steel Blade] Fixed knife D2 blade steel sharp knife for ultimate precision cutting with solid toughness and excellent edge retention. The surface is mirror polished, with hardness up to 59-60 HRC. Perfect for survival camping, bushcraft gears and drilling cutting piercing batoning, and other detail work.
- · [Ergonomic Full Tang Design] G10 is one of the best handle materials you can use on a knife that provides superior grip in wet or dry conditions. Full tang knives offer more balance and stability. They also tend to last longer with heavy-duty cutting than partial tang knives.

- · [Durable Survival knife] Premium quality fixed blade hunting knife with sheath is tarnish proof and rust-resistant to serve you for many years. A trustworthy knife that ensures excellent performance in the time of need, from survival to wood-cutting, all can do.
- [Hunting Knives with Leather Sheath] Weight 5.9 oz, length: 8.66"; The knife includes a high-quality leather sheath. An integrated belt loop allows you to carry the survival knife securely and safely on your belt.
- · [Applications] Bushcraft knife is developed exclusively for outdoor activities such as hunting, camping, fishing, and hiking, a perfect knife for your outdoor adventures. Our knife with genuine leather sheath and black gift box package is the perfect gift.