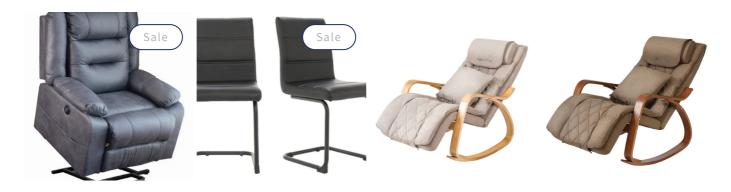

# You may also like

Electric Massage Chair Leisure Chair with **Heating Function** 

ASUKALE

\$550.90 USD

\$459.90 USD

Set of 4 Dining Room Chair, Black Cantilever Chair,

ASUKALE

\$140.99 USD

\$109.99 USD

Massage Chair with Heat Function, Relaxing Chair, Rocking Chair with 5-Way Adjustable Footrest

ASUKALE

\$369.99 USD

Massage Chair with Heat Function, Relaxing Chair, Rocking Chair with 5-Way Adjustable Footrest

ASUKALE

\$369.99 USD

Catalogue Support

Apparel & Accessories FAQs

Electronics Shipping & Payment

https://euepr.cn/products/aubey-fixed-blade-hunting-knife-full-tang-with-leather-sheath-for-men-d2-blade-outdoor-survival-camping-knife-g10-handle 4/5