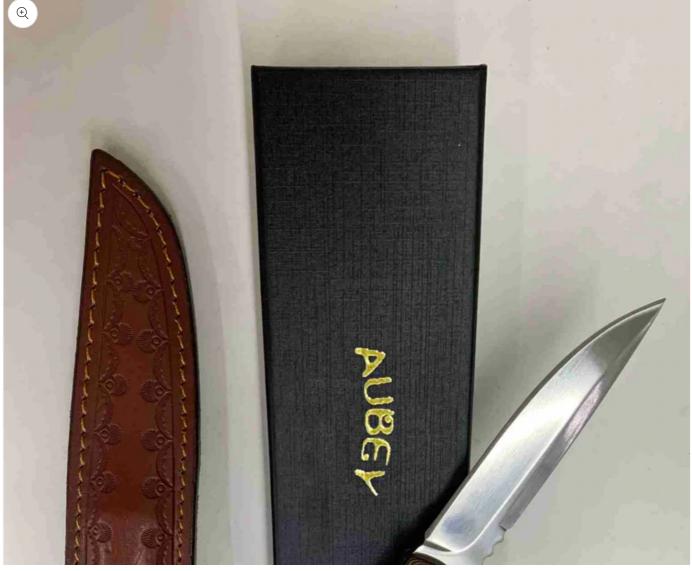

# AUBEY-Fixed Blade Hunting Knife Full Tang with Leather Sheath for Men, D2 Blade Outdoor Survival Camping Knife, G10 Handle

\$100.00 USD

Shipping calculated at checkout.

Quantity

- · [Sharp Steel Blade] Fixed knife D2 blade steel sharp knife for ultimate precision cutting with solid toughness and excellent edge retention. The surface is mirror polished, with hardness up to 59-60 HRC. Perfect for survival camping, bushcraft gears and drilling cutting piercing batoning, and other detail work.
- · [Ergonomic Full Tang Design] G10 is one of the best handle materials you can use on a knife that provides superior grip in wet or dry conditions. Full tang knives offer more balance and stability. They also tend to last longer with heavy-duty cutting than partial tang knives.

- · [Durable Survival knife] Premium quality fixed blade hunting knife with sheath is tarnish proof and rust-resistant to serve you for many years. A trustworthy knife that ensures excellent performance in the time of need, from survival to wood-cutting, all can do.
- [Hunting Knives with Leather Sheath] Weight 5.9 oz, length: 8.66"; The knife includes a high-quality leather sheath. An integrated belt loop allows you to carry the survival knife securely and safely on your belt.
- · [Applications] Bushcraft knife is developed exclusively for outdoor activities such as hunting, camping, fishing, and hiking, a perfect knife for your outdoor adventures. Our knife with genuine leather sheath and black gift box package is the perfect gift.