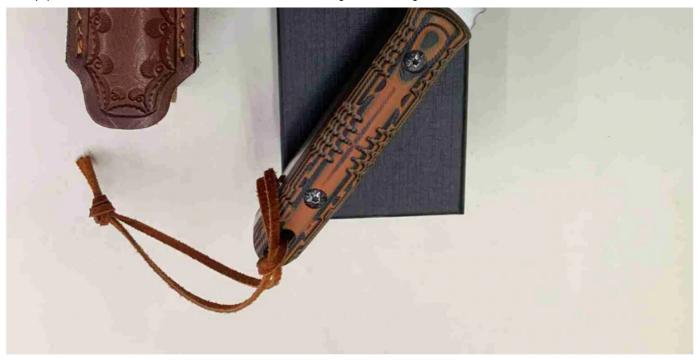

# AUBEY-Fixed Blade Hunting Knife Full Tang with Leather Sheath for Men, D2 Blade Outdoor Survival Camping Knife, G10 Handle

\$100.00 USD

Shipping calculated at checkout.

Quantity

- · [Sharp Steel Blade] Fixed knife D2 blade steel sharp knife for ultimate precision cutting with solid toughness and excellent edge retention. The surface is mirror polished, with hardness up to 59-60 HRC. Perfect for survival camping, bushcraft gears and drilling cutting piercing batoning, and other detail work.
- · [Ergonomic Full Tang Design] G10 is one of the best handle materials you can use on a knife that provides superior grip in wet or dry conditions. Full tang knives offer more balance and stability. They also tend to last longer with heavy-duty cutting than partial tang knives.

- · [Durable Survival knife] Premium quality fixed blade hunting knife with sheath is tarnish proof and rust-resistant to serve you for many years. A trustworthy knife that ensures excellent performance in the time of need, from survival to wood-cutting, all can do.
- [Hunting Knives with Leather Sheath] Weight 5.9 oz, length: 8.66"; The knife includes a high-quality leather sheath. An integrated belt loop allows you to carry the survival knife securely and safely on your belt.
- · [Applications] Bushcraft knife is developed exclusively for outdoor activities such as hunting, camping, fishing, and hiking, a perfect knife for your outdoor adventures. Our knife with genuine leather sheath and black gift box package is the perfect gift.