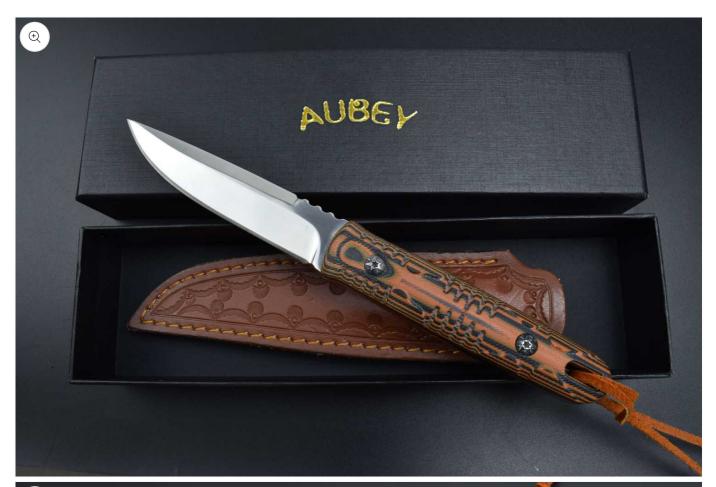

# AUBEY-Fixed Blade Hunting Knife Full Tang with Leather Sheath for Men, D2 Blade Outdoor Survival Camping Knife, G10 Handle

\$100.00 USD

Shipping calculated at checkout.

Quantity

- · [Sharp Steel Blade] Fixed knife D2 blade steel sharp knife for ultimate precision cutting with solid toughness and excellent edge retention. The surface is mirror polished, with hardness up to 59-60 HRC. Perfect for survival camping, bushcraft gears and drilling cutting piercing batoning, and other detail work.
- · [Ergonomic Full Tang Design] G10 is one of the best handle materials you can use on a knife that provides superior grip in wet or dry conditions. Full tang knives offer more balance and stability. They also tend to last longer with heavy-duty cutting than partial tang knives.

- · [Durable Survival knife] Premium quality fixed blade hunting knife with sheath is tarnish proof and rust-resistant to serve you for many years. A trustworthy knife that ensures excellent performance in the time of need, from survival to wood-cutting, all can do.
- [Hunting Knives with Leather Sheath] Weight 5.9 oz, length: 8.66"; The knife includes a high-quality leather sheath. An integrated belt loop allows you to carry the survival knife securely and safely on your belt.
- · [Applications] Bushcraft knife is developed exclusively for outdoor activities such as hunting, camping, fishing, and hiking, a perfect knife for your outdoor adventures. Our knife with genuine leather sheath and black gift box package is the perfect gift.