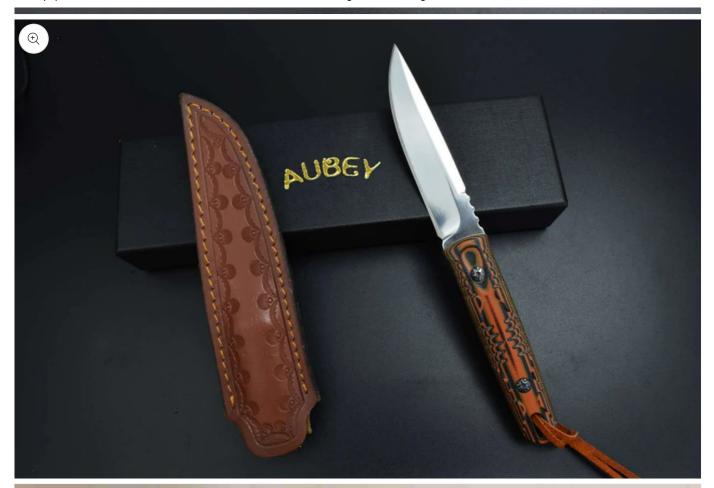

# AUBEY-Fixed Blade Hunting Knife Full Tang with Leather Sheath for Men, D2 Blade Outdoor Survival Camping Knife, G10 Handle

\$100.00 USD

Shipping calculated at checkout.

Quantity

- · [Sharp Steel Blade] Fixed knife D2 blade steel sharp knife for ultimate precision cutting with solid toughness and excellent edge retention. The surface is mirror polished, with hardness up to 59-60 HRC. Perfect for survival camping, bushcraft gears and drilling cutting piercing batoning, and other detail work.
- · [Ergonomic Full Tang Design] G10 is one of the best handle materials you can use on a knife that provides superior grip in wet or dry conditions. Full tang knives offer more balance and stability. They also tend to last longer with heavy-duty cutting than partial tang knives.

- · [Durable Survival knife] Premium quality fixed blade hunting knife with sheath is tarnish proof and rust-resistant to serve you for many years. A trustworthy knife that ensures excellent performance in the time of need, from survival to wood-cutting, all can do.
- [Hunting Knives with Leather Sheath] Weight 5.9 oz, length: 8.66"; The knife includes a high-quality leather sheath. An integrated belt loop allows you to carry the survival knife securely and safely on your belt.
- · [Applications] Bushcraft knife is developed exclusively for outdoor activities such as hunting, camping, fishing, and hiking, a perfect knife for your outdoor adventures. Our knife with genuine leather sheath and black gift box package is the perfect gift.