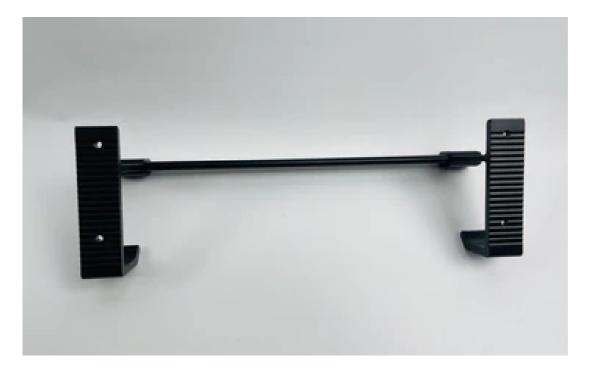

# HOMEOLOGY Towel rail, matt black, for bathroom, kitchen

Actions

Tax included.

# **Add to Cart**

**Buy it now** 

- The towel rack is made of 304 stainless steel, which is rust-proof, moisture-proof and corrosion-proof. And portable cleaning
- Load capacity up to 11 lbs for peace of mind, non-slip and drop-proof
- Wall-mounted towel rails keep your bathroom organized, save space and enhance your life.