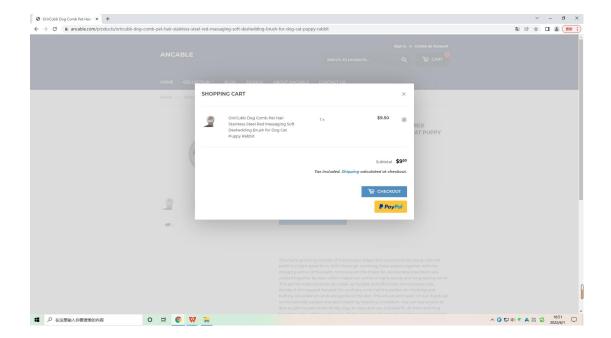

We sold on Independent station. The website URL(s) are as follows.

https://ancable.com/products/orircubb-dog-comb-pet-hair-stainless-steel-red-massaging-soft-deshedding-brush-for-dog-cat-puppy-rabbit

(4) For each category of sales environment specified in response to questions (3) and (4), specify when the goods bearing the mark were first available for purchase within the United States, the date of the first sale of the goods to or within the United States, and whether the goods are still for sale to or within the United States in that environment.

documentation that show payments or other consideration made, redacting personal or private information of buyers as necessary.

The dollar amount of sales of applicant's Pet brushes within the United States is around \$9.50.