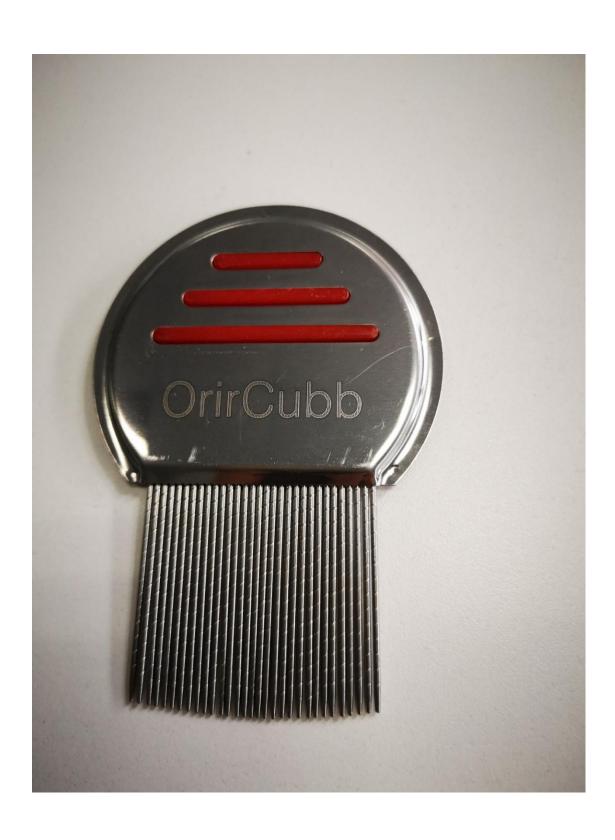

## Pet brushes.

(2) Was the specimen created for submission with this application? If so, specify the date each specimen was created. If applicant obtained the image(s) of the goods shown in the specimen(s) from a third-party website, provide the URL of the website and a digital copy of relevant webpage(s) for each image.

No. The good shown in the specimen are for sale by the applicant.

(3) Provide information about and examples of how applicant's goods appear in the actual sales environment.

(a) If sold online, provide a representative sample of the name(s) of the online retailers, the website URL(s) for each named retailer, and a digital copy of the webpages showing the goods for sale on the named website.