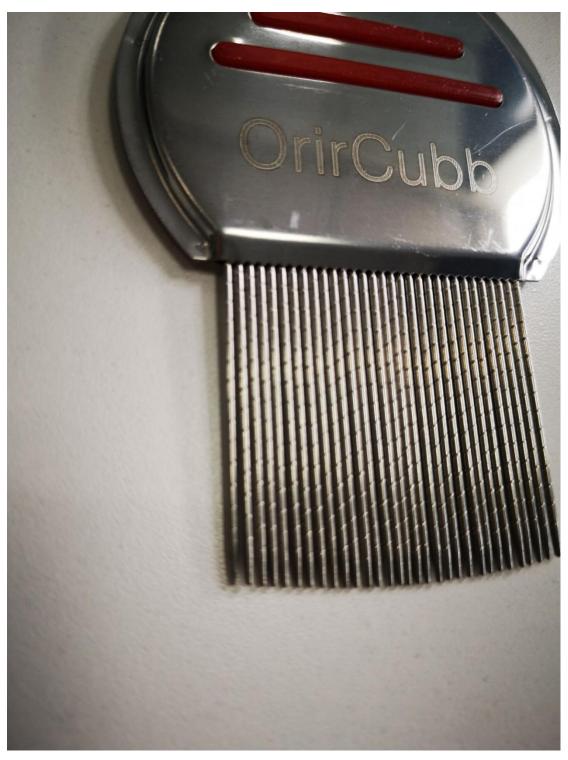

## Pet brushes.

(2) Was the specimen created for submission with this application? If so, specify the date each specimen was created. If applicant obtained the image(s) of the goods shown in the specimen(s) from a third-party website, provide the URL of the website and a digital copy of relevant webpage(s) for each image.

No. The good shown in the specimen are for sale by the applicant.

(3) Provide information about and examples of how applicant's goods appear in the actual sales environment.

(a) If sold online, provide a representative sample of the name(s) of the online retailers, the website URL(s) for each named retailer, and a digital copy of the webpages showing the goods for sale on the named website.